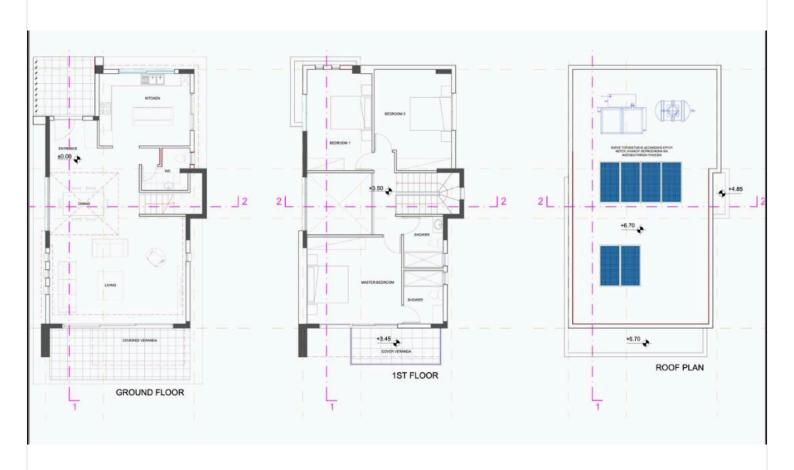

andscape. It come equipped with electric appliances, intercom and security system.

The modern architectural approach blends the project seamlessly with the natural environment, creating spacious and efficient interior areas. The location is exceptional, providing unobstructed views of Pafos and the Mediterranean Sea from every single house. The village center is only 2 minutes away, offering convenience without compromising tranquility.

Whether you seek an investment opportunity or your private residence, this apartment is the ideal choice. Embrace a modern lifestyle that harmoniously integrates with the natural beauty of Cyprus, promising not just a home but an exclusive retreat with breathtaking views and easy access to village amenities.

COMPLETION: December 2025





# Floor plans







# **Additional information**

### **Facilities**

Aircondition, Split system Heating, Central, electric Parking, Uncovered

**Features** 

Garden Investment opportunity Luxury specifications

Modern design Near amenities

#### **Contact us**



#### **Office Properties**

(+357) 25871010

info@vivorealty.com.cy