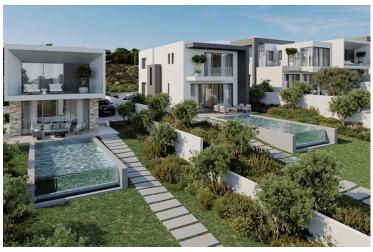

## **Description**

Plot

This 3 bedroom villa features optional roof garden and overflow swimming pool, adding a touch of luxury to the serene landscape. It come equipped with electric appliances, intercom and security system.

The modern architectural approach blends the project seamlessly with the natural environment, creating spacious and efficient interior areas. The location is exceptional, providing unobstructed views of Pafos and the Mediterranean Sea from every single house. The village center is only 2 minutes away, offering convenience without compromising tranquility.