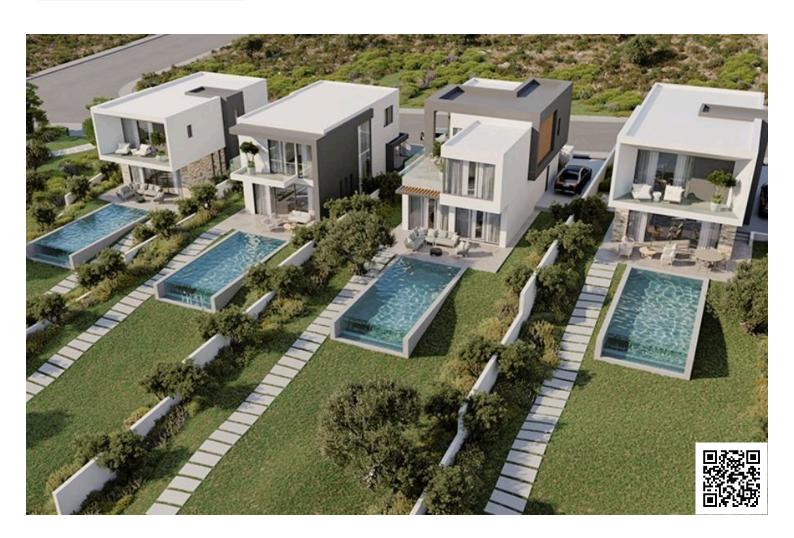

## **Description**

Plot

This 3 bedroom villa features optional roof garden and overflow swimming pool, adding a touch of luxury to the serene landscape. It come equipped with electric appliances, intercom and security system.

The modern architectural approach blends the project seamlessly with the natural environment, creating spacious and efficient interior areas. The location is exceptional, providing unobstructed views of Pafos and the Mediterranean Sea from every single house. The village center is only 2 minutes away, offering convenience without compromising tranquility.