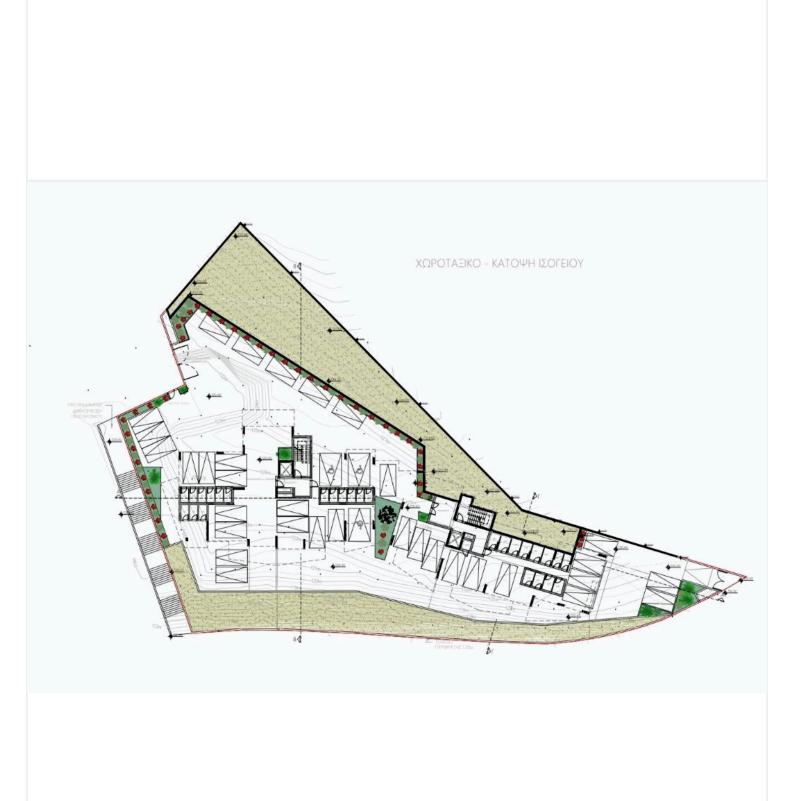

-------|
| Type<br>Status | Apartment<br>Under construction | Furnished | Unfurnished |

#### Description

This supreme 2 bedroom apartment is part of a brand-new sea view development located in a quiet residential area of Agios Athanasios close to all amenities, banks, business offices, schools just 2 minutes' drive to the highway and yet only 15'minutes' drive to the Mediterranean Sea.

The residence will be constructed to the highest standards using the latest techniques and the finest quality building materials with high end finishes.

- Its features include:
- Secured Parking Area
- Private Storage Rooms
- Modern External Design
- High Level of Quality
- Sea View
- Security Doors
- •Video Phone Entry System
- Pressurized Water System
- Landscaped Greens Areas





## **Floor plans**







# **Additional information**

#### Facilities

| Elevator               | Parking, Covered          | Storage                  |
|------------------------|---------------------------|--------------------------|
| Features               |                           |                          |
| 24-hour security       | Bright                    | Double glazing           |
| Easy access to highway | Easy access to main roads | Garden                   |
| Luxury specifications  | Modern design             | Pressurized water system |
| Quiet area             | Rental potential          | Sea view                 |

#### **Contact us**



Office Properties (+357) 25871010 (info@vivorealty.com.cy