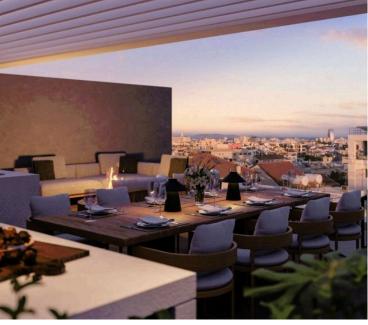

#### Description

Beautiful 2 bedroom luxury penthouse that boasts premium finishes, dreamy interior design and modern amenities all around it, promising a lifestyle of comfort and sophistication. Enjoy the outdoor atmosphere from your own private roof garden with a barbeque and pool.

### Facilities

| Elevator              | Parking, Covered       | Pool, Private             |
|-----------------------|------------------------|---------------------------|
| Storage               |                        |                           |
| Features              |                        |                           |
|                       |                        |                           |
| Barbeque              | Bright                 | Ceramic tiles             |
| City view             | Double glazing         | Easy access to main roads |
| High ceilings         | Investment opportunity | Jacuzzi                   |
| Luxury specifications | Modern design          | Near amenities            |
| Quiet area            | Rental potential       | Roof garden               |
| Separate dining area  | Spiral staircase       | Thermal insulation        |