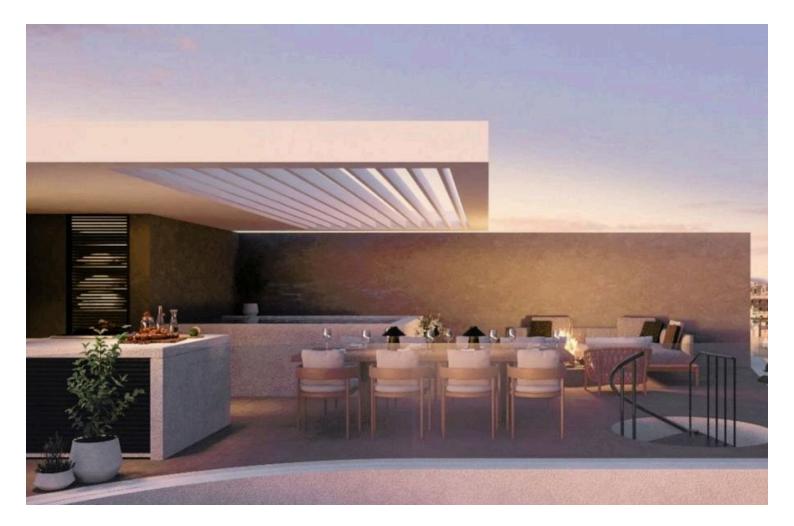

#### Description

Beautiful 2 bedroom luxury penthouse that boasts premium finishes, dreamy interior design and modern amenities all around it, promising a lifestyle of comfort and sophistication. Enjoy the outdoor atmosphere from your own private roof garden with a barbeque and pool.

Ideally found:

100m away from Omirou Commercial Road, leading to Limassol's central roundabout of St. Nicholas.

- 6 min walk from Spyrou Kyprianou Avenue
- 200m away from Riga Fereou Commercial Street.
- 3-minute drive to Makariou Commercial Road.
- 3-minute drive to Limassol Municipal Gardens.
- 4-minute drive to Akti Olympion Beach

### Facilities

| Elevator              | Parking, Covered       | Pool, Private             |
|-----------------------|------------------------|---------------------------|
| Storage               |                        |                           |
| Features              |                        |                           |
|                       |                        |                           |
| Barbeque              | Bright                 | Ceramic tiles             |
| City view             | Double glazing         | Easy access to main roads |
| High ceilings         | Investment opportunity | Jacuzzi                   |
| Luxury specifications | Modern design          | Near amenities            |
| Quiet area            | Rental potential       | Roof garden               |
| Separate dining area  | Spiral staircase       | Thermal insulation        |