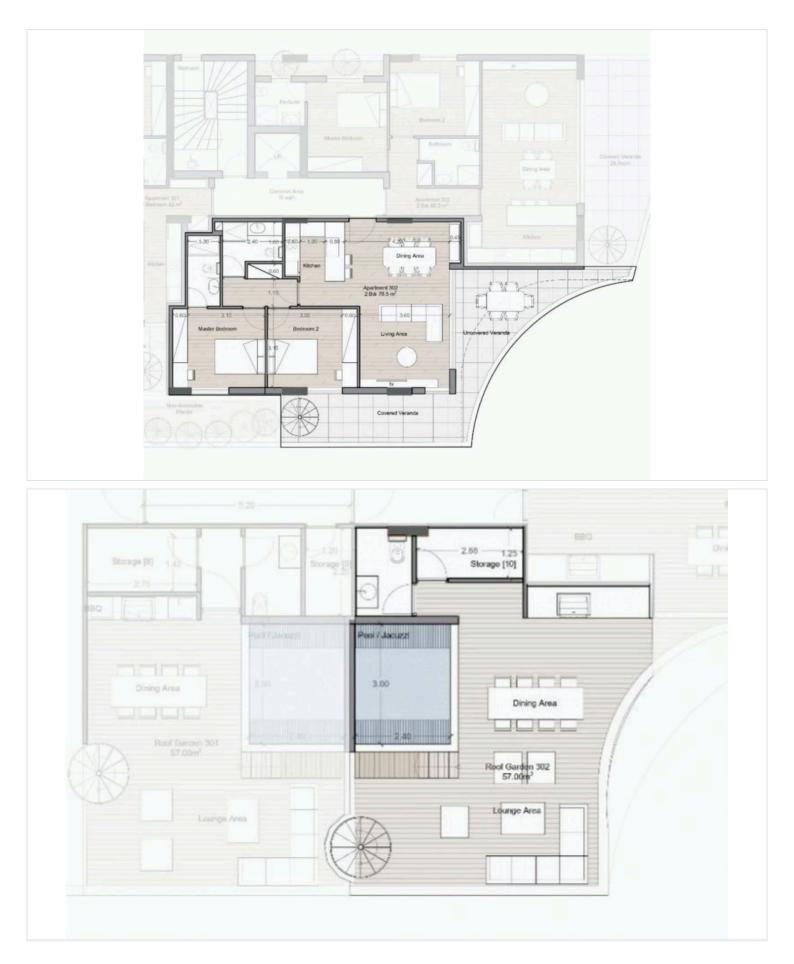

### **Floor plans**

#### Description

Beautiful 2 bedroom luxury penthouse that boasts premium finishes, dreamy interior design and modern amenities all around it, promising a lifestyle of comfort and sophistication. Enjoy the outdoor atmosphere from your own private roof garden with a barbeque and pool.