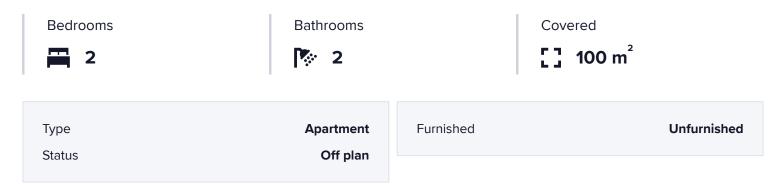

180782

# GORGEOUS 2 BEDROOM PENTHOUSE WITH ROOF GARDEN IN ST NICHOLAS LIMASSOL

🖓 Agios Nikolaos, Limassol

€577,000 +VAT

















### Overview

### **Specifications**



#### Description

Beautiful 2 bedroom luxury penthouse that boasts premium finishes, dreamy interior design and modern amenities all around it, promising a lifestyle of comfort and sophistication. Enjoy the outdoor atmosphere from your own private roof garden with a barbeque and pool.

Conveniently located near the city's attractions and beautiful beaches, this residential complex redefines modern living in Limassol, offering you a statement of success and a commitment to a life well-lived.

Ideally found:

100m away from Omirou Commercial Road, leading to Limassol's central roundabout of St. Nicholas.

- 6 min walk from Spyrou Kyprianou Avenue
- 200m away from Riga Fereou Commercial Street.
- 3-minute drive to Makariou Commercial Road.
- 3-minute drive to Limassol Municipal Gardens.
- 4