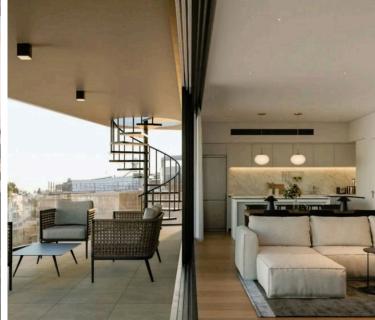

#### Description

Beautiful 2 bedroom luxury penthouse that boasts premium finishes, dreamy interior design and modern amenities all around it, promising a lifestyle of comfort and sophistication. Enjoy the outdoor atmosphere from your own private roof garden with a barbeque and pool.

### Facilities

| Elevator              | Parking, Covered       | Pool, Private             |
|-----------------------|------------------------|---------------------------|
| Storage               |                        |                           |
| Features              |                        |                           |
|                       |                        |                           |
| Barbeque              | Bright                 | Ceramic tiles             |
| City view             | Double glazing         | Easy access to main roads |
| High ceilings         | Investment opportunity | Jacuzzi                   |
| Luxury specifications | Modern design          | Near amenities            |
| Quiet area            | Rental potential       | Roof garden               |
| Separate dining area  | Spiral staircase       | Thermal insulation        |