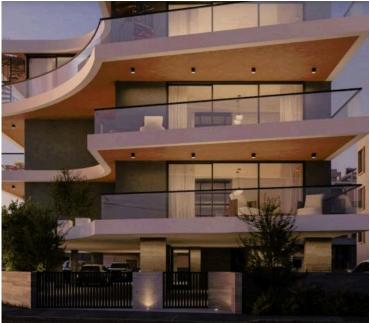

# GORGEOUS 2 BEDROOM PENTHOUSE WITH ROOF GARDEN IN ST NICHOLAS LIMASSOL

🖓 Agios Nikolaos, Limassol

€577,000 +VAT

#### Description

Beautiful 2 bedroom luxury penthouse that boasts premium finishes, dreamy interior design and modern amenities all around it, promising a lifestyle of comfort and sophistication. Enjoy the outdoor atmosphere from your own private roof garden with a barbeque and pool.

Conveniently located near the city's attractions and beautiful beaches, this residential complex redefines modern living in Limassol, offering you a statement of success and a commitment to a life well-lived.