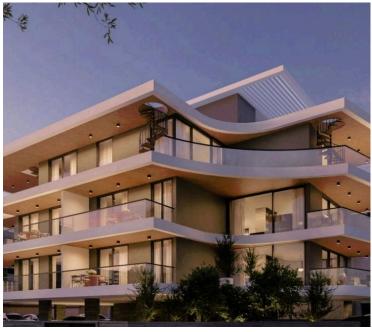

# GORGEOUS 2 BEDROOM PENTHOUSE WITH ROOF GARDEN IN ST NICHOLAS LIMASSOL

🖓 Agios Nikolaos, Limassol

€577,000 +VAT

#### Description

Beautiful 2 bedroom luxury penthouse that boasts premium finishes, dreamy interior design and modern amenities all around it, promising a lifestyle of comfort and sophistication. Enjoy the outdoor atmosphere from your own private roof garden with a barbeque and pool.