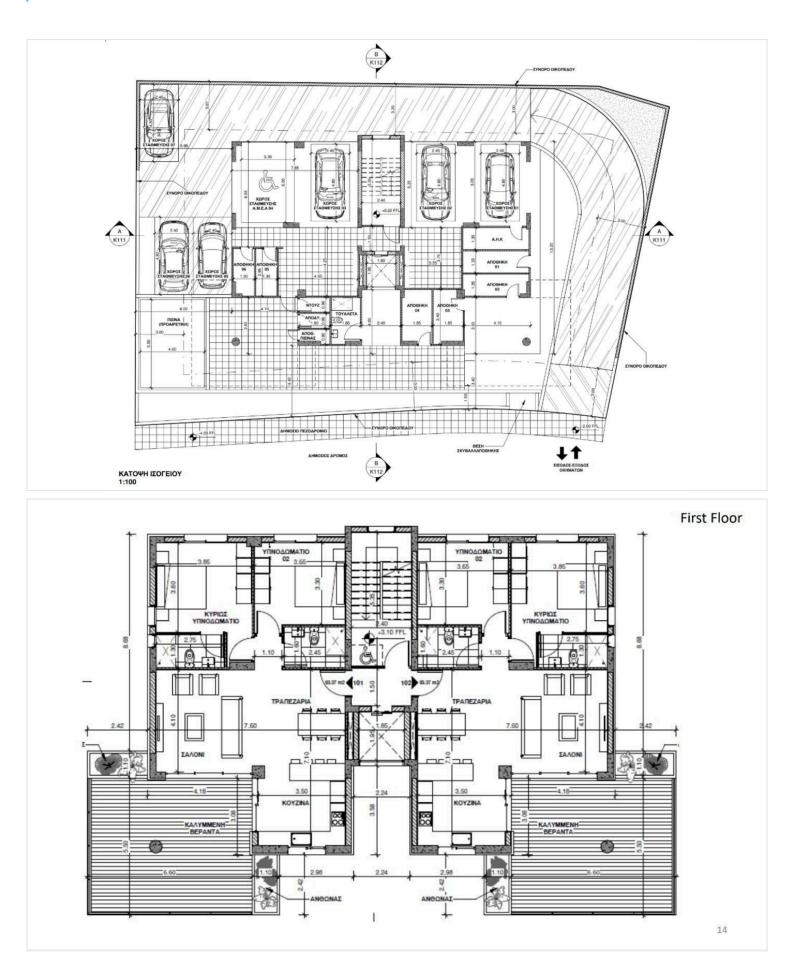

escription

Modern 2 bedroom hilltop apartment in a quiet residential area of Germasogeia. Ideally found only 8 minutes away from the beach and necessary amenities.

It has a magnificent blend of luxury, comfort and beauty in its interior and architectural design make this complex truly a dream home for you. Enjoy lovely sea and mountain views from its spacious balconies!

This deluxe complex is equipped with elite features such as:

- Master bedroom with en-suite shower
- Bathroom and guest toilet
- Covered parking space
- Storage room
- Safety door and video door entry system
- Glass elevator
- Thermal and sound insulation of the highest specifications
- Electric gate
- Provision for A/C in all areas
- Large kitchen storage space

Delivery ready by December 2024.



### **Floor plans**





## **Additional information**

### Facilities

| Aircondition, Central system | Heating, Underfloor       | Parking, Covered |
|------------------------------|---------------------------|------------------|
| Solar water heater           | Storage                   |                  |
| _                            |                           |                  |
| Features                     |                           |                  |
| Balcony                      | Bright                    | Double glazing   |
| Easy access to highway       | Easy access to main roads | En suite shower  |
| Granite countertops          | Luxury specifications     | Modern design    |
| Mountain view                | Near amenities            | Open plan        |
| Parquet flooring