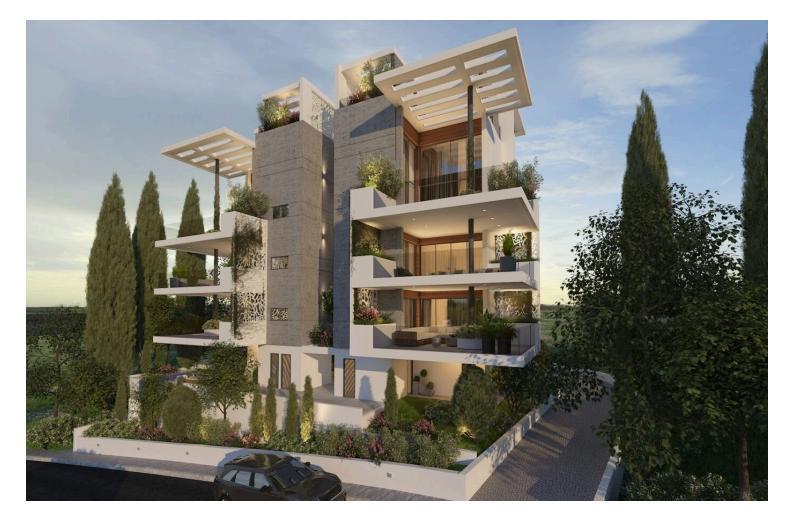

### Description

Modern 2 bedroom hilltop apartment in a quiet residential area of Germasogeia. Ideally found only 8 minutes away from the beach and necessary amenities.

It has a magnificent blend of luxury, comfort and beauty in its interior and architectural design make this complex truly a dream home for you. Enjoy lovely sea and mountain views from its spacious balconies!

This deluxe complex is equipped with elite features such as:

- Master bedroom with en-suite shower
- Bathroom and guest toilet
- Covered parking space
- Storage room
- Safety door and video door entry system
- Glass elevator
- Thermal and sound insulation of the highest specifications
- Electric gate
- Provision for A/C in all areas
- Large kitchen storage space