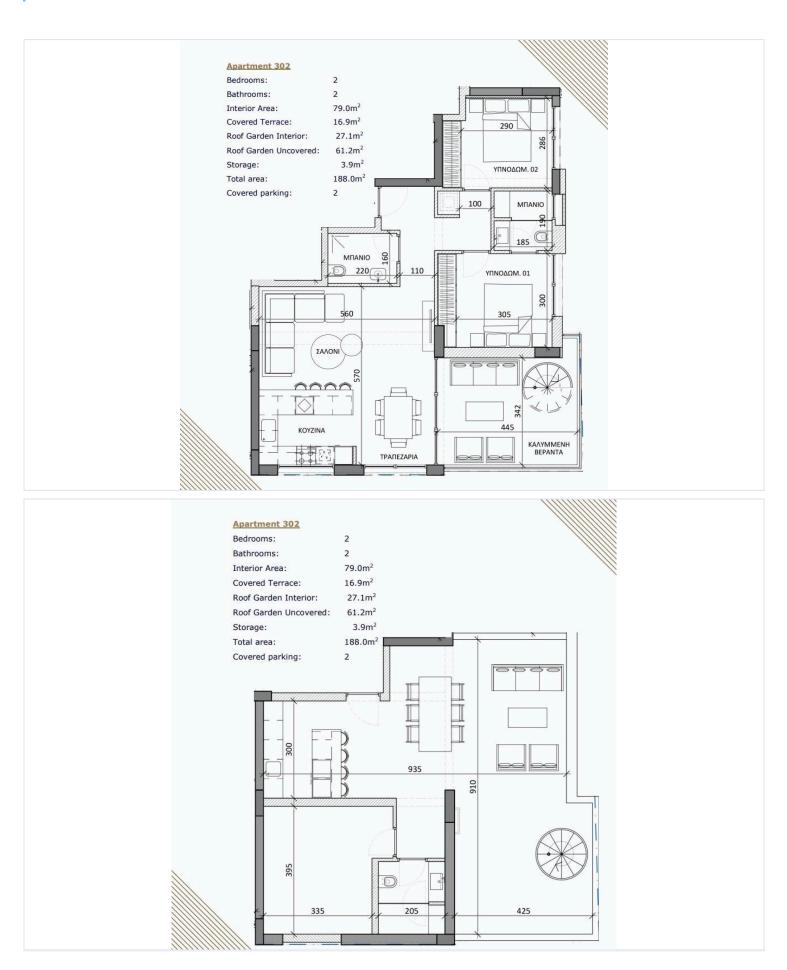

This brilliant and spacious 2 bedroom apartment is not only stylishly designed with contemporary finishing touches for a comfortable living experience, but is also a part of an energy efficient complex! Equipped with electric car chargers and solar panels, energy-efficient appliances, and other sustainable features that help to minimize the environmental impact and lower energy costs for you.

Enjoy its large covered balconies and roof garden that offer the perfect spot to take in the amazing sea views. Don't miss out on the opportunity to live in one of the fastest growing and developing locations in the city!

Distances: School—Primary: 3min Hospital—Mediterranean Hospital (GHS): 7min Pharmacy: 5min Fuel Station: 4min Seafront 15min

Delivery date: March 2025





### **Floor plans**







## **Additional information**

### **Facilities**

| Parking, Covered      | Solar photovoltaic panels | Solar water heater     |
|-----------------------|---------------------------|------------------------|
| Storage               |                           |                        |
|                       |                           |                        |
| Features              |                           |                        |
| Bright                | Double glazing            | Easy access to highway |
| Indoor fireplace      | Investment opportunity    | Kitchen appliances     |
| Luxury specifications | Modern design             | Near amenities         |
|                       |                           |                        |

Sea view

Roof garden

Rental p