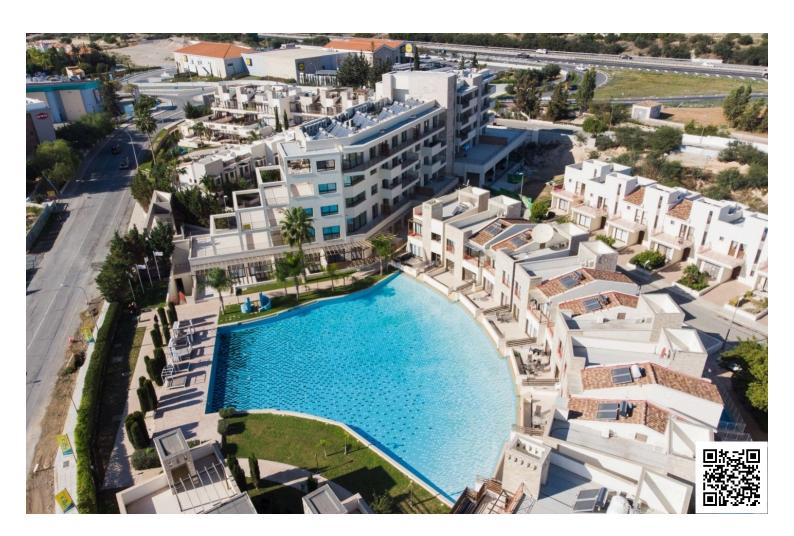

### **Description**

Status

This brilliant annex features a bold mix of classic and contemporary architecture. Its façade boasts warm wood and stone elements and the covered balconies reveal the breathtaking view of the lush landscaped gardens beautiful pool.

This gated resort has a privileged location, at just 200 meters from Limassol's stunning touristic coastline and walking distance from the buzzing liveliness for which the city is famous. Offers a wealth of amenities around it including a cinema and various restaurants.

You can expect to enjoy concierge service, an appetizing restaurant, gym facilities, all-year indoor pool and a wonderful spa with the most relaxing atmosphere!

The interior of this 2 bedroom apartment is a harmonious mix of aesthetics and practicality. Bright and stylish, based on superior quality building materials, this apartment provides a tranquil haven from the bustle of the city. In the spacious living room areas, the windows are perfectly situated, allowing the natural light to highlight all the impressive details. The gleaming kitchen countertop will inspire your inner chef.