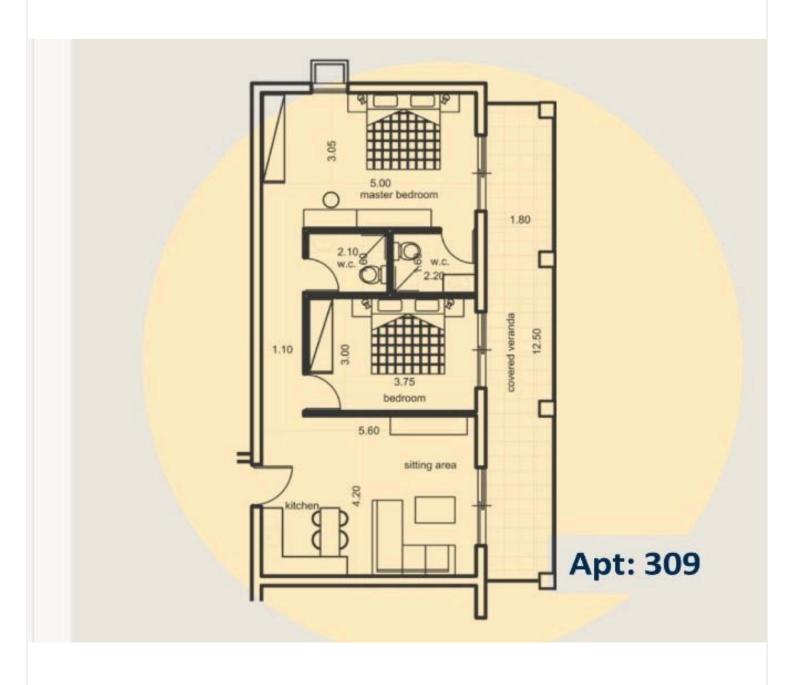

alking distance from the buzzing liveliness for which the city is famous. Offers a wealth of amenities around it including a cinema and various restaurants.

You can expect to enjoy concierge service, an appetizing restaurant, gym facilities, all-year indoor pool and a wonderful spa with the most relaxing atmosphere!

The interior of this 2 bedroom apartment is a harmonious mix of aesthetics and practicality. Bright and stylish, based on superior quality building materials, this apartment provides a tranquil haven from the bustle of the city. In the spacious living room areas, the windows are perfectly situated, allowing the natural light to highlight all the impressive details. The gleaming kitchen countertop will inspire your inner chef.

Completion Date: Spring 2027





# Floor plans







## **Additional information**

### **Facilities**

Elevator Gated complex Gym

Pool, Communal Spa

#### **Features**

Bright Double glazing Investment opportunity

Jacuzzi Luxury specifications Modern design

Near amenities Next to green area Quiet area

Rental potential Spacious rooms Veranda

Walking distance to beach

### **Distances**

Sea

**≋** 200 m

#### Contact us



**Office Properties** 

(+357) 25871010

info@vivorealty.com.cy