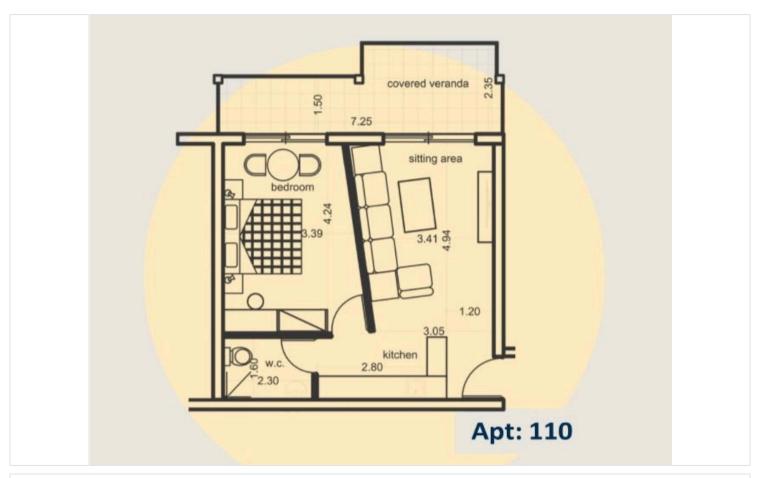

## **Specifications**

| Bedrooms   | Bathrooms   | Covered              |
|------------|-------------|----------------------|
| <b>A</b> 1 | <b> ™</b> 1 | [] 55 m <sup>2</sup> |

| Туре   | Apartment | Furnished | Unfurnished |
|--------|-----------|-----------|-------------|
| Status | Off plan  | Structure | Concrete    |

# Floor plans