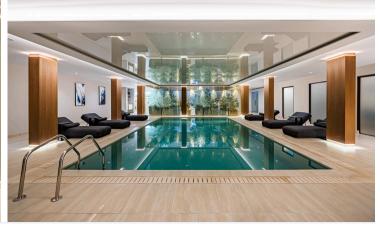

You can expect to enjoy concierge service, an appetizing restaurant, gym facilities, all-year indoor pool and a wonderful spa with the most relaxing atmosphere!

Its interior features are harmonious mix of aesthetics and practicality. Bright and stylish, based on superior quality building materials, this apartment provides a tranquil haven from the bustle of the city. In the spacious living room areas, the windows are perfectly situated, allowing the natural light to highlight all the impressive details. The gleaming kitchen countertop will inspire your inner chef.

### **Facilities**

Elevator Gated complex Gym

Pool, Communal Spa