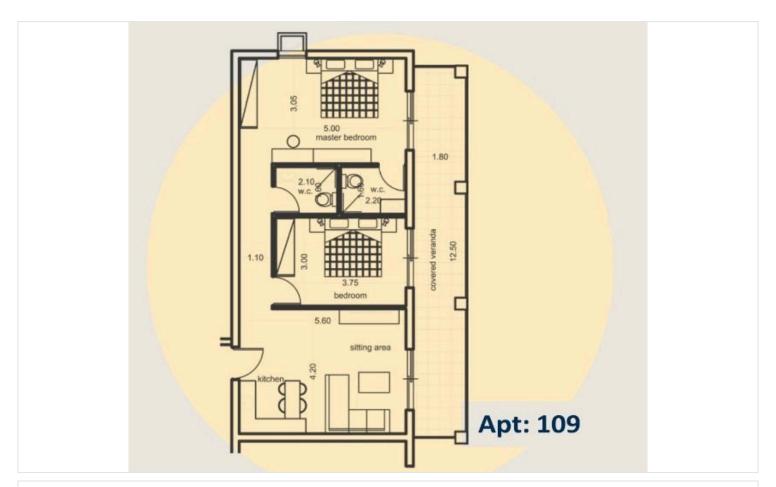

# Floor plans

## **Specifications**

**Bedrooms** 

|             | [] 80 m <sup>2</sup> |           | <b> ™</b> 1 | <b>=</b> 2 |
|-------------|----------------------|-----------|-------------|------------|
| Unfurnished |                      | Furnished | Apartment   | Туре       |
| Concrete    |                      | Structure | 1           | Toilets    |