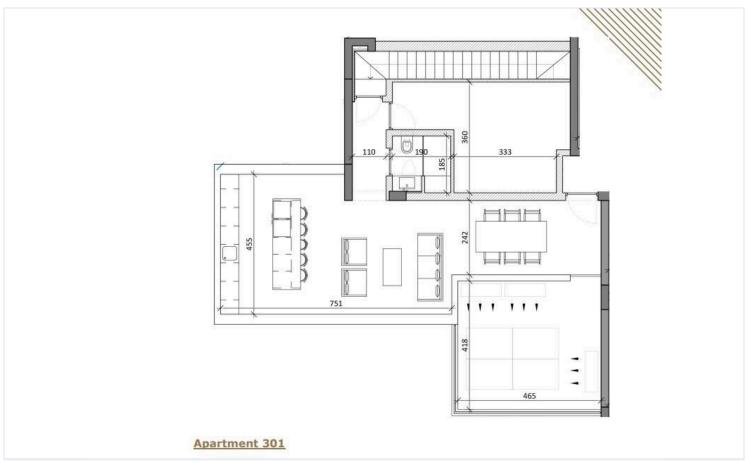

*

This brilliant and spacious 2 bedroom apartment is not only stylishly designed with contemporary finishing touches for a comfortable living experience, but is also a part of an energy efficient complex! Equipped with electric car chargers and solar panels, energy-efficient appliances, and other sustainable features that help to minimize the environmental impact and lower energy costs for you.

Enjoy its large covered balconies and roof garden that offer the perfect spot to take in the amazing sea views. Don't miss out on the opportunity to live in one of the fastest growing and developing locations in the city!

Distances:

School—Primary: 3min

Hospital—Mediterranean Hospital (GHS): 7min

Pharmacy: 5min Fuel Station: 4min Seafront 15min

Delivery date: March 2025





# Floor plans









## **Additional information**

### **Facilities**

Parking, Covered

Storage

Solar photovoltaic panels

Solar water heater

**Features** 

Bright

Indoor fireplace

Luxury specifications

Next to green area

Rental potential

Double glazing

Investment opportunity

Modern design

Open plan

Roof garden

Easy access to highway

Kitchen appliances

Near amenities

Quiet area

Sea view

#### Contact us



#### **Office Properties**

(+357) 25871010

info@vivorealty.com.cy