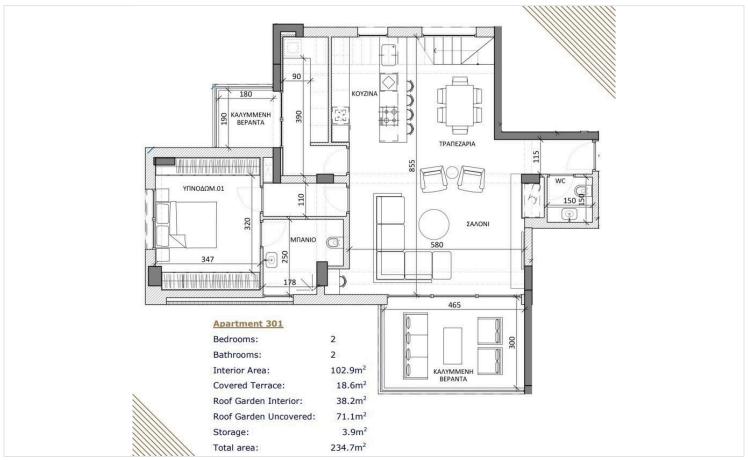

# Floor plans

## **Specifications**

Bedrooms Covered

Covered

1 102.9 m<sup>2</sup>

Type Apartment
Status Under construction

Energy efficiency rating