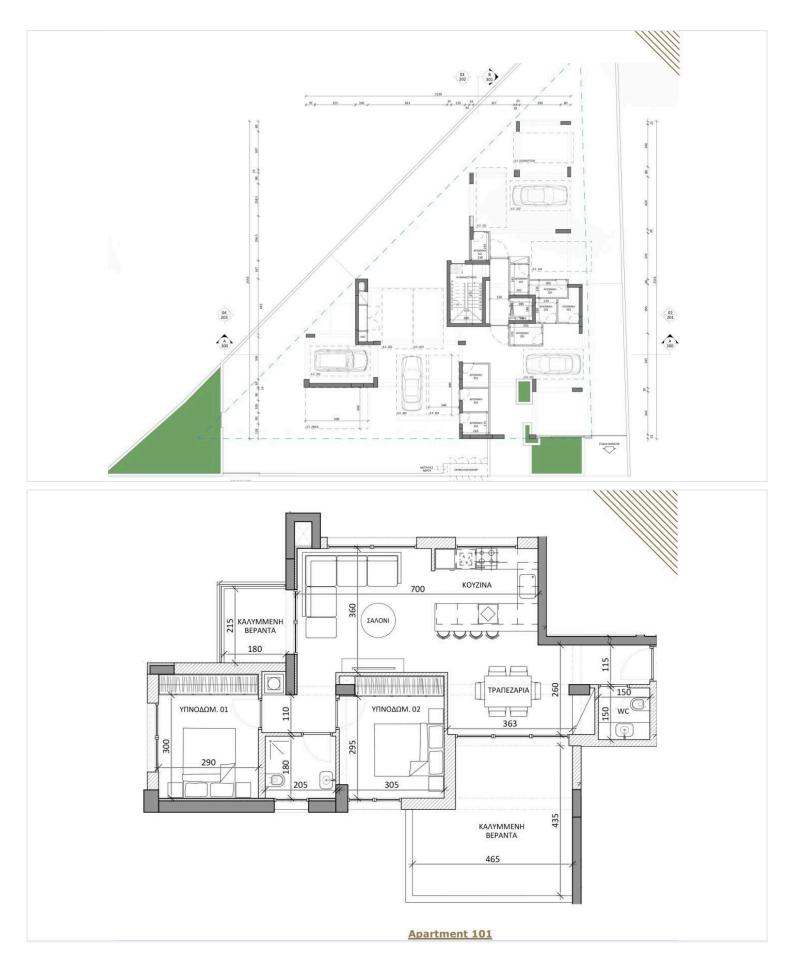

|             |

#### Description

This deluxe 2 bedroom apartment is not only stylishly designed with contemporary finishing touches for a comfortable living experience, but is also a part of an energy efficient complex! Equipped with electric car chargers and solar panels, energy-efficient appliances, and other sustainable features that help to minimize the environmental impact and lower energy costs for you.

Enjoy its large covered balconies that offer the perfect spot to take in the amazing sea views. Don't miss out on the opportunity to live in one of the fastest growing and developing locations in the city!

Distances: School—Primary: 3min Hospital—Mediterranean Hospital (GHS): 7min Pharmacy: 5min Fuel Station: 4min Seafront 15min

Delivery Date: March 2025



## **Floor plans**





# **Additional information**

#### **Facilities**

| Parking, Covered       | Solar photovoltaic panels | Solar water heater     |
|------------------------|---------------------------|------------------------|
| Storage                |                           |                        |
|                        |                           |                        |
| Features               |                           |                        |
| Bright                 | Double glazing            | Easy access to highway |
| Investment opportunity | Kitchen appliances        | Luxury specifications  |
| Modern design          | Near amenities            | Next to green area     |
|                        |                           |                        |

Rental potential

Quiet