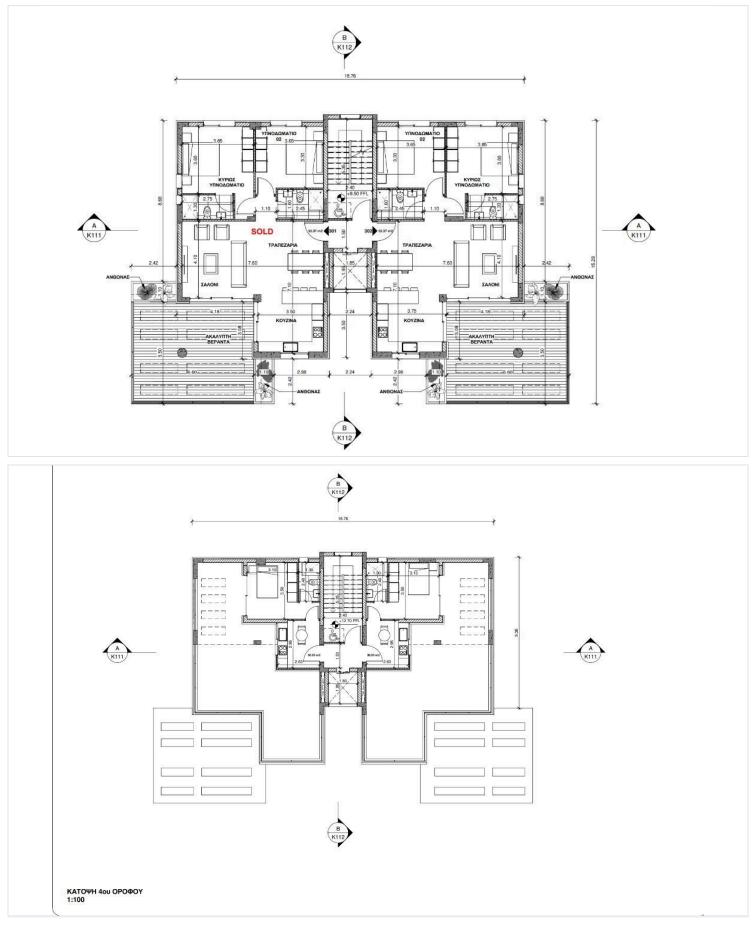

| Concrete    |

### Description

Contemporary 3 bedroom hilltop apartment in a quiet residential area of Germasogeia. Ideally found only 8 minutes away from the beach and necessary amenities.

It has a magnificent blend of luxury, comfort and beauty in its interior and architectural design make this complex truly a dream home for you. Enjoy lovely sea and mountain views from its spacious balconies!

This deluxe complex is equipped with elite features such as:

- Master bedroom with en-suite shower
- Bathroom and guest toilet
- Covered parking space
- Storage room
- Safety door and video door entry system
- Glass elevator
- Thermal and sound insulation of the highest specifications
- Electric gate
- Provision for A/C in all areas
- Large kitchen storage space





### **Floor plans**







## **Additional information**

### Facilities

| Aircondition, Central system | Heating, Underfloor       | Parking, Covered  |
|------------------------------|---------------------------|-------------------|
| Solar water heater           | Storage                   |                   |
|                              |                           |                   |
| Features                     |                           |                   |
| Balcony                      | Bright                    | Double glazing    |
| Easy access to highway       | Easy access to main roads | En suite bathroom |
| Granite countertops          | Luxury specifications     | Modern design     |
| Mountain view                | Near amenities            | Open plan         |
| Parquet flooring