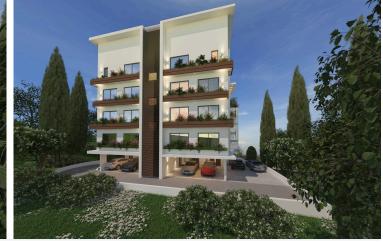

# STUNNING 3 BEDROOM APARTMENT WITH PRIVATE ROOF GARDEN IN GERMASOGEIA

💡 Germasogeia, Limassol

€545,000 +VAT

### Description

Contemporary 3 bedroom hilltop apartment in a quiet residential area of Germasogeia. Ideally found only 8 minutes away from the beach and necessary amenities.

It has a magnificent blend of luxury, comfort and beauty in its interior and architectural design make this complex truly a dream home for you. Enjoy lovely sea and mountain views from its spacious balconies!