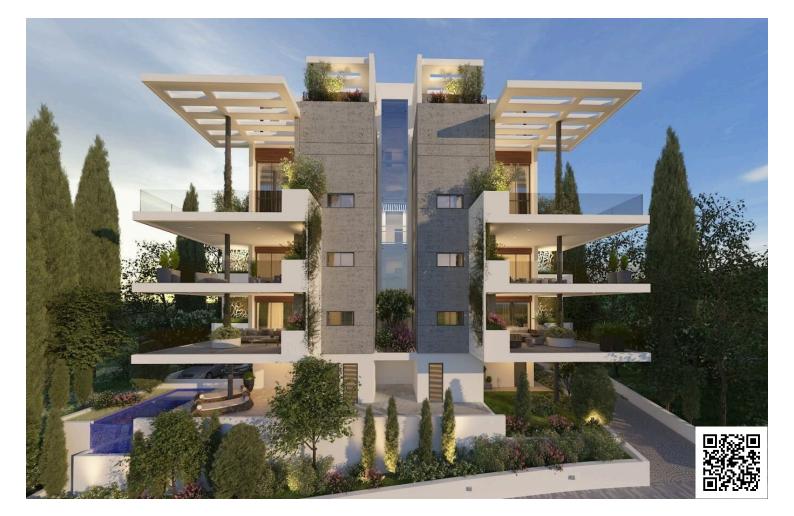

### Description

Contemporary 3 bedroom hilltop apartment in a quiet residential area of Germasogeia. Ideally found only 8 minutes away from the beach and necessary amenities.

It has a magnificent blend of luxury, comfort and beauty in its interior and architectural design make this complex truly a dream home for you. Enjoy lovely sea and mountain views from its spacious balconies!

This deluxe complex is equipped with elite features such as:

- Master bedroom with en-suite shower
- Bathroom and guest toilet
- Covered parking space
- Storage room
- Safety door and video door entry system
- Glass elevator
- Thermal and sound insulation of the highest specifications
- Electric gate
- Provision for A/C in all areas
- Large kitchen storage space