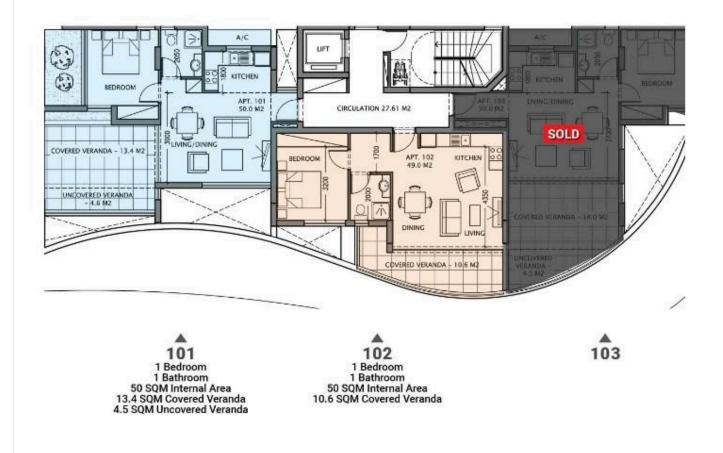

# CONTEMPORARY 1 BEDROOM APARTMENT NEAR NEW MARINA LARNACA

💡 Larnaca, Larnaca

€173,000 +VAT









### **Overview**

### **Specifications**

| Bedrooms       | Bathrooms             |           | Covered |             |
|----------------|-----------------------|-----------|---------|-------------|
| Type<br>Status | Apartment<br>Off plan | Furnished |         | Unfurnished |

#### Description

Contemporary 1 bedroom apartment in Impressive new residence which is coming soon in the fastest developing area in Larnaca! Strategically located at 1300 meters from the New Marina & Port.



### **Floor plans**

## **1<sup>ST</sup> FLOOR**





## **Additional information**

### **Facilities**

Aircondition, Provision Parking, Covered
Features

#### -eatures

| Double glazing | Easy access to main roads | Modern design |
|----------------|---------------------------|---------------|
| Near amenities | Rental potential          |               |

#### **Contact us**



Office Properties (+357) 25871010 (info@vivorealty.com.cy