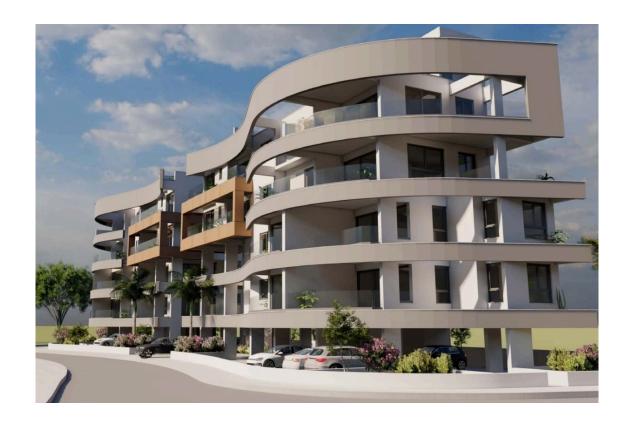

# CONTEMPORARY 1 BEDROOM APARTMENT NEAR NEW MARINA LARNACA

**Q** Larnaca, Larnaca

180683

**Price** €173,000 +VAT **Type** Apartment

Bedrooms 1 Bathrooms 1

Covered $50 \text{ m}^2$ Covered veranda $10.6 \text{ m}^2$ StatusOff planFloor1 / 4

#### Description

Contemporary 1 bedroom apartment in Impressive new residence which is coming soon in the fastest developing area in Larnaca! Strategically located at 1300 meters from the New Marina & Port.