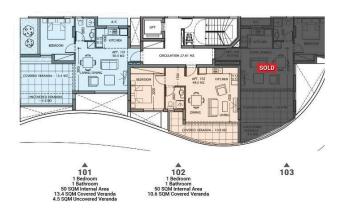

## Floor plans

### 1<sup>ST</sup> FLOOR

# CONTEMPORARY 1 BEDROOM APARTMENT NEAR NEW MARINA LARNACA

**Q** Larnaca, Larnaca

180683

**Price** €173,000 +VAT **Type** Apartment

Bedrooms 1 Bathrooms 1

Covered $50 \text{ m}^2$ Covered veranda $10.6 \text{ m}^2$ StatusOff planFloor1 / 4