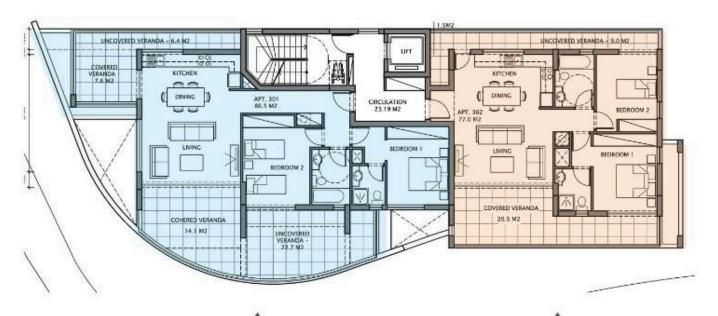

# Floor plans

# 3RD FLOOR

301
2 Bedrooms
2 Bathrooms
86 SQM Internal Area
25 SQM Covered Veranda
26 SQM Uncovered Veranda

302
2 Bedrooms
2 Bathrooms
77 SQM Internal Area
22 SQM Covered Veranda
9 SQM Uncovered Veranda