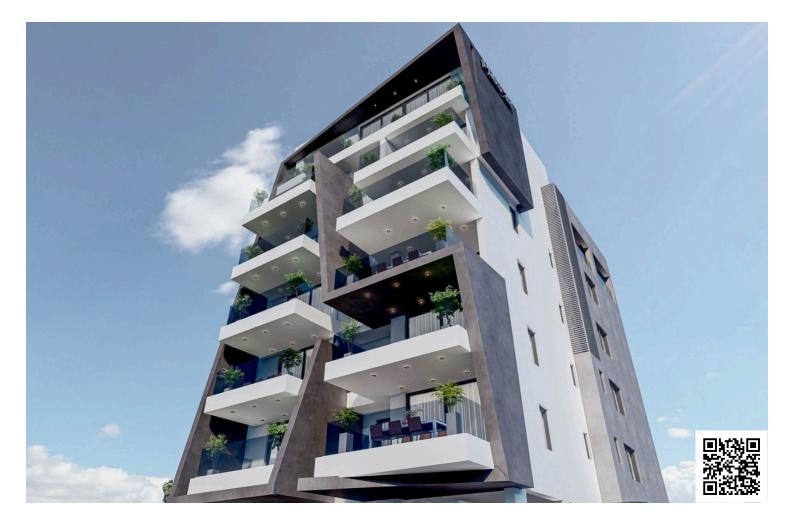

#### Description

For sale: This modern dublex penthouse apartment under construction offers a spacious internal area of 129 m2. It features three comfortable bedrooms, each with access to one of the three stylish bathrooms. The apartment is served by a private elevator, ensuring convenience and privacy.

Located in the popular Mackenzie area of Larnaca, this property gives you the best of city living and the beauty of the coast. Mackenzie is known for its sandy beach, lively promenade, trendy cafes, and vibrant nightlife. The area also offers easy access to shops, supermarkets, schools, and other amenities, making it perfect for families or professionals.

This penthouse comes unfurnished, allowing you to create a home that reflects your personal taste. With an energy efficiency rating of A, you will benefit from lower utility costs and a more sustainable way of living. Whether you're looking for a permanent residence or a smart investment, this apartment provides an excellent choice in a sought-after location.