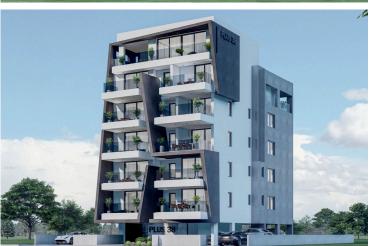

# **GRANDIOSE 3 BEDROOM DUPLEX APARTMENT IN MACKENZIE LARNACA**

? Larnaca, Mackenzie, Larnaca

€675,000 +VAT

#### Description

For sale: This modern dublex penthouse apartment under construction offers a spacious internal area of 129 m2. It features three comfortable bedrooms, each with access to one of the three stylish bathrooms. The apartment is served by a private elevator, ensuring convenience and privacy.

Located in the popular Mackenzie area of Larnaca, this property gives you the best of city living and the beauty of the coast. Mackenzie is known for its sandy beach, lively promenade, trendy cafes, and vibrant nightlife. The area also offers easy access to shops, supermarkets, schools, and other amenities, making it perfect for families or professionals.