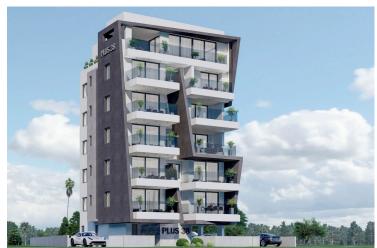

# **GRANDIOSE 3 BEDROOM DUPLEX APARTMENT IN MACKENZIE LARNACA**

? Larnaca, Mackenzie, Larnaca

€675,000 +VAT

#### Description

For sale: This modern dublex penthouse apartment under construction offers a spacious internal area of 129 m2. It features three comfortable bedrooms, each with access to one of the three stylish bathrooms. The apartment is served by a private elevator, ensuring convenience and privacy.

Located in the popular Mackenzie area of Larnaca, this property gives you the best of city living and the beauty of the coast. Mackenzie is known for its sandy beach, lively promenade, trendy cafes, and vibrant nightlife. The area also offers easy access to shops, supermarkets, schools, and other amenities, making it perfect for families or professionals.