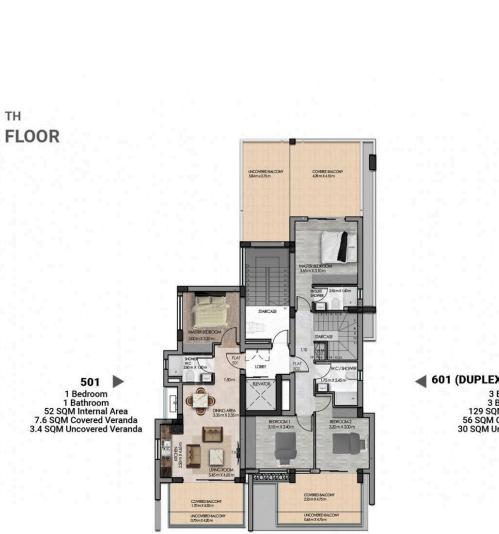

# **Floor plans**

501 1 Bedroom 1 Bathroom 52 SQM Internal Area 7.6 SQM Covered Veranda 3.4 SQM Uncovered Veranda

#### 601 (DUPLEX - LOWER FLOOR)

3 Bedrooms 3 Bathrooms 129 SQM Internal Area 56 SQM Covered Veranda 30 SQM Uncovered Veranda