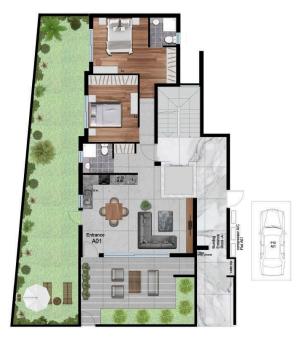

### **Floor plans**

A01 2 Bedrooms 2 Bathrooms 83.5 SQM Internal Area 16.5 SQM Covered Veranda 4 SQM Uncovered Veranda 73 SQM Garden