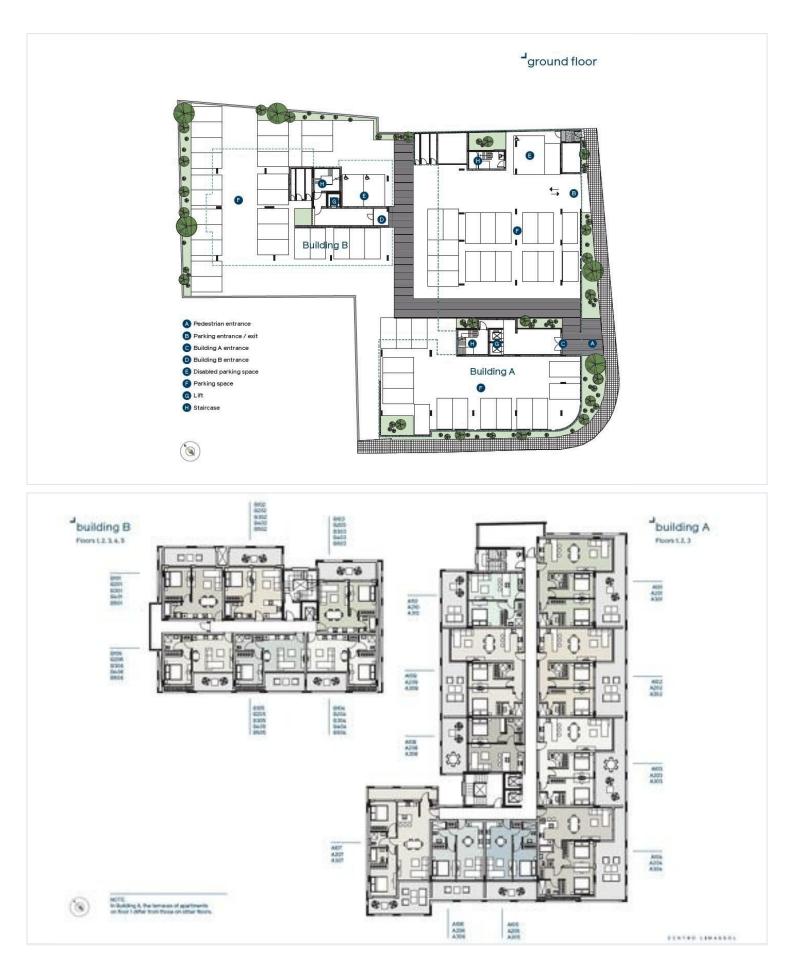

|                          |            |
|-----------|-------------|--------------------------|------------|
| Туре      | Apartment   | Structure                | Concrete   |
| Status    | Off plan    | Energy efficiency rating | <i>i</i> A |
| Furnished | Unfurnished |                          |            |

### Description

This fantastic project exemplifies structural quality, modern design, elegant interiors and brand new technologies, all harmoniously balanced to resonate with those who value a vibrant urban lifestyle.

Whether you opt for a sun-kissed afternoon on your swimming pool lounger or a relaxing sunset with a book in the landscaped gardens, what you will always have, is peace of mind in this futuristic residence.

Delivery date: November 2026





### **Floor plans**







## **Additional information**

### **Facilities**

| Aircondition, Split system | Elevator                  | Gym                |
|----------------------------|---------------------------|--------------------|
| Heating, Underfloor        | Outdoor shower            | Parking, Covered   |
| Pool, Communal             | Solar photovoltaic panels | Solar water heater |
| Storage                    |                           |                    |

#### **Features**

| CCTV (provision) | Central TV system    | Ceramic tiles      |
|------------------|----------------------|--------------------|
| Double glazing   | Heart of city center | Kitchen appliances |
| Marble flooring  | Near amenities       | Near bus route     |
| Parquet flooring | Pool bar             | Quiet area