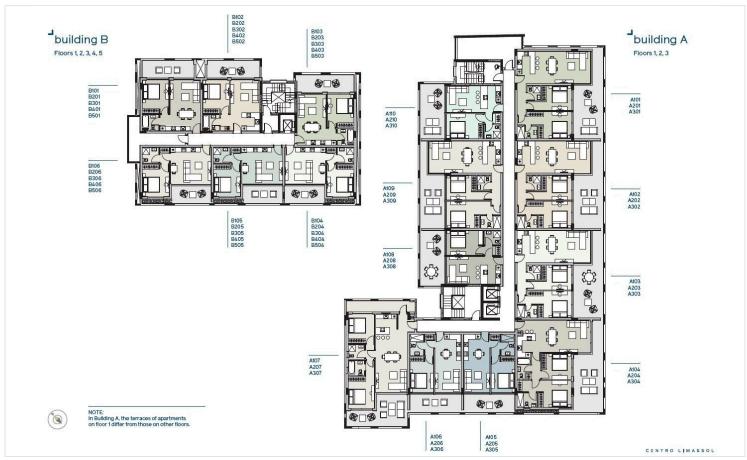

180648

# CONTEMPORARY 1 BEDROOM APARTMENT IN LIMASSOL CITY CENTER

Limassol, City Center, Limassol

€365,000 +VAT





















## **Overview**

## **Specifications**

Bedrooms Covered

1 51 m<sup>2</sup>

Type Apartment
Status Off plan
Furnished Unfurnished

Structure Concrete
Energy efficiency rating

## **Description**

This fantastic brand new project exemplifies structural quality, modern design, elegant interiors and the latest technologies, all harmoniously balanced to resonate with those who value a vibrant urban lifestyle, just steps away from the city center's action.

Delivery date: November 2026



# Floor plans







# **Additional information**

### **Facilities**

Aircondition, Split system Elevator Heating, Underfloor

Parking, Covered Solar photovoltaic panels Solar water heater

**Features** 

Central TV system Ceramic tiles Double glazing

Easy access to main roads Heart of city center Irrigation system

Luxury specifications Marble flooring Modern design

Near amenities Near bus route Parquet flooring

Quiet area Rental potential Thermal insulation

#### Contact us



#### **Office Properties**

(+357) 25871010