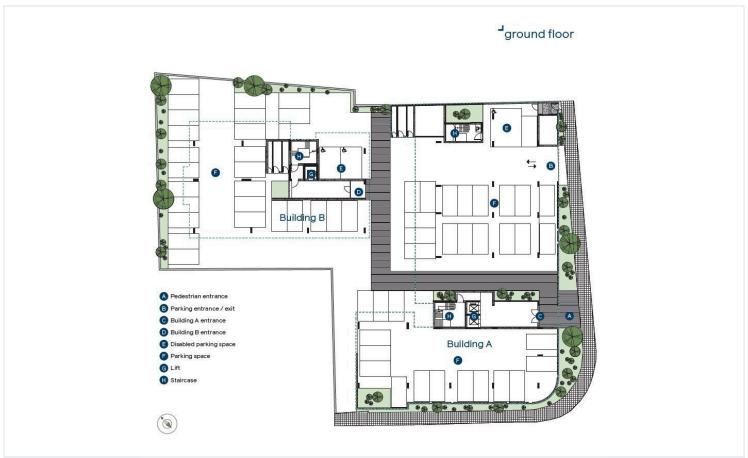

180648

# CONTEMPORARY 1 BEDROOM APARTMENT IN LIMASSOL CITY CENTER

Limassol, City Center, Limassol

€365,000 +VAT





















## **Overview**

## **Specifications**

Bedrooms Covered

1 51 m<sup>2</sup>

Type Apartment
Status Off plan
Furnished Unfurnished

Structure Concrete
Energy efficiency rating

## **Description**

This fantastic brand new project exemplifies structural quality, modern design, elegant interiors and the latest technologies, all harmoniously balanced to resonate with those who value a vibrant urban lifestyle, just steps away from the city center's action.

Delivery date: November 2026



# Floor plans







# **Additional information**

### **Facilities**

Aircondition, Split system Elevator Heating, Underfloor

Parking, Covered Solar photovoltaic panels Solar water heater

**Features** 

Central TV system Ceramic tiles Double glazing

Easy access to main roads Heart of city center Irrigation system

Luxury specifications Marble flooring Modern design

Near amenities Near bus route Parquet flooring

Quiet area Rental potential Thermal insulation

#### Contact us



#### **Office Properties**

(+357) 25871010