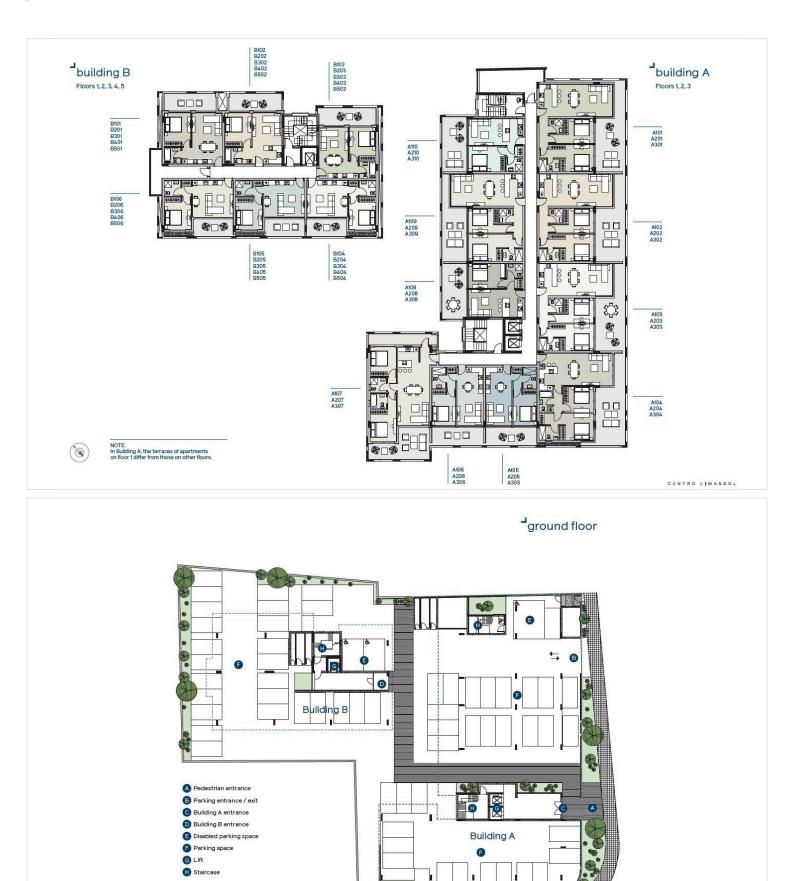

EDROOM APARTMENT IN THE HEART OF LIMASSOL

Limassol, City Center, Limassol

€350,000 +VAT









### Overview

### **Specifications**

| Bedrooms  | Covered     |                          |          |
|-----------|-------------|--------------------------|----------|
| Туре      | Apartment   | Structure                | Concrete |
| Status    | Off plan    | Energy efficiency rating | A 🔊      |
| Furnished | Unfurnished |                          |          |

### Description

This fantastic brand new project exemplifies structural quality, modern design, elegant interiors and brand new technologies, all harmoniously balanced to resonate with those who value a vibrant urban lifestyle, just steps away from the city center's action.

Delivery date: November 2026





### **Floor plans**



20





## **Additional information**

### Facilities

| Aircondition, Split system | Elevator                  | Heating, Underfloor  |
|----------------------------|---------------------------|----------------------|
| Parking, Covered           | Solar photovoltaic panels | Solar water heater   |
|                            |                           |                      |
| Features                   |                           |                      |
| CCTV (provision)           | Central TV system         | Ceramic tiles        |
| Double glazing             | Easy access to main roads | Heart of city center |
| Investment opportunity     | Irrigation system         | Kitchen appliances   |
| Luxury specifications      | Marble flooring           | Modern design        |
| Nea