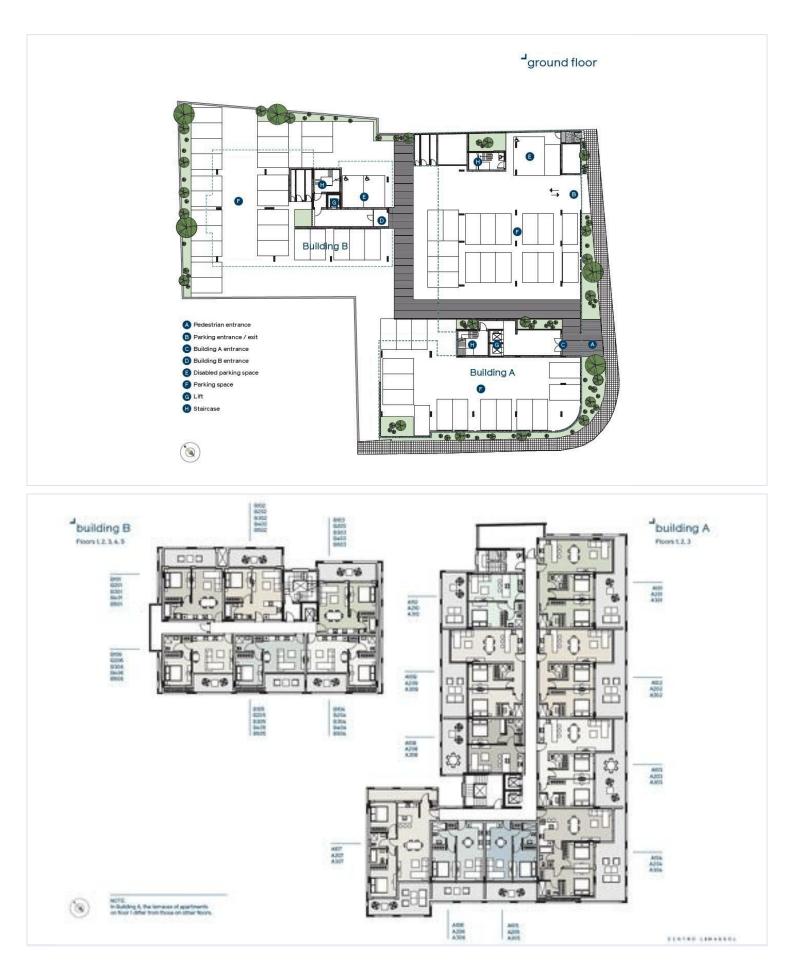

|                          |            |
|-----------|-------------|--------------------------|------------|
| Туре      | Apartment   | Structure                | Concrete   |
| Status    | Off plan    | Energy efficiency rating | <i>i</i> A |
| Furnished | Unfurnished |                          |            |

### Description

This fantastic project exemplifies structural quality, modern design, elegant interiors and brand new technologies, all harmoniously balanced to resonate with those who value a vibrant urban lifestyle.

Whether you opt for a sun-kissed afternoon on your swimming pool lounger or a relaxing sunset with a book in the landscaped gardens, what you will always have, is peace of mind in this futuristic residence.

Delivery date: November 2026





### **Floor plans**







## **Additional information**

### **Facilities**

| Aircondition, Split system | Elevator                  | Gym                |
|----------------------------|---------------------------|--------------------|
| Heating, Underfloor        | Outdoor shower            | Parking, Covered   |
| Pool, Communal             | Solar photovoltaic panels | Solar water heater |
| Storage                    |                           |                    |

### Features

| CCTV, provision  | Central TV system    | Ceramic tiles      |
|------------------|----------------------|--------------------|
| Double glazing   | Heart of city center | Kitchen appliances |
| Marble flooring  | Near amenities       | Near bus route     |
| Parquet flooring | Pool bar             | Quiet area         |
| R