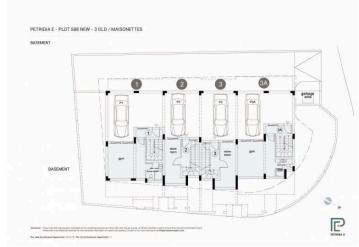

RYSIDE HOUSE**

**Paphos**, Emba

180573















**Price** €220,000 +VAT **Type** Maisonette

**Basement** 24.12  $m^2$  **Covered veranda** 6.09  $m^2$ 

StatusOff planAreaPaphos, Emba

## Description

Modern residential 2 bedroom maisonette for sale in the village of Petridia in the district of Paphos. The maisonette enjoys its own covered verandas and garden areas. The residents will be able to enjoy easy access to public and private schools, public and private healthcare while being only 7 minutes' drive for Paphos City Centre.



## Office Properties Office Administrator

info@vivorealty.com.cy(+357) 25871010



**Facilities** 

Aircondition, Provision Solar water heater

**Features** 

Bright Double glazing

Quiet Area

**Distances** 

**Airport** 15 km



## Floor plans