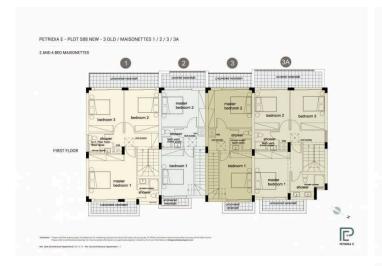

OUNTRYSIDE HOUSE**

**Paphos**, Emba

180573















**Price** €220,000 +VAT **Type** Maisonette

**Basement** 24.12  $m^2$  **Covered veranda** 6.09  $m^2$ 

StatusOff planAreaPaphos, Emba

## Description

Modern residential 2 bedroom maisonette for sale in the village of Petridia in the district of Paphos. The maisonette enjoys its own covered verandas and garden areas. The residents will be able to enjoy easy access to public and private schools, public and private healthcare while being only 7 minutes' drive for Paphos City Centre.



## Office Properties Office Administrator

info@vivorealty.com.cy(+357) 25871010



**Facilities** 

Aircondition, Provision Solar water heater

**Features** 

Bright Double glazing

Quiet Area

**Distances** 

**Airport** 15 km



## Floor plans