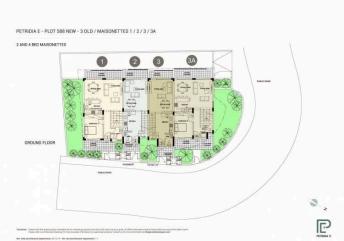

NTRYSIDE HOUSE**

**Paphos**, Emba

180573















**Price** €220,000 +VAT **Type** Maisonette

**Basement** 24.12  $m^2$  **Covered veranda** 6.09  $m^2$ 

StatusOff planAreaPaphos, Emba

## Description

Modern residential 2 bedroom maisonette for sale in the village of Petridia in the district of Paphos. The maisonette enjoys its own covered verandas and garden areas. The residents will be able to enjoy easy access to public and private schools, public and private healthcare while being only 7 minutes' drive for Paphos City Centre.



## Office Properties Office Administrator

info@vivorealty.com.cy(+357) 25871010



**Facilities** 

Aircondition, Provision Solar water heater

**Features** 

Bright Double glazing

Quiet Area

**Distances** 

**Airport** 15 km



## Floor plans