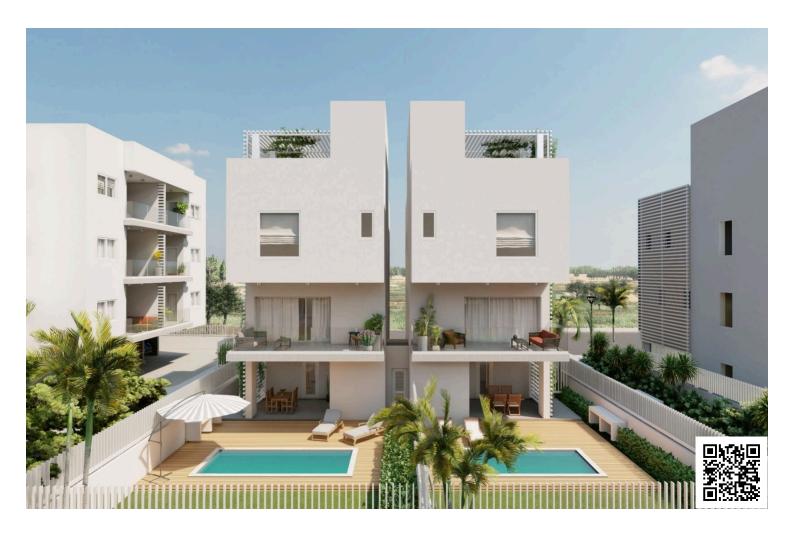

# THREE BEDROOM VILLA WITH ROOF GARDEN IN ARADIPPOU AREA

Aradippou, Larnaca

€480,000 +VAT

## **Description**

Status

Beautiful, modern, and impressive 3 bedroom Villa for sale in a complex under construction in a quiet neighborhood in Aradippou area. Excellent location in the villa complex. Energy efficiency class "A". Spacious, bright rooms, stylish design. High-quality finishing materials and plumbing.

Modern design Mountain view Near amenities

Panoramic view Quiet area Roof garden

Thermal insulation Veranda