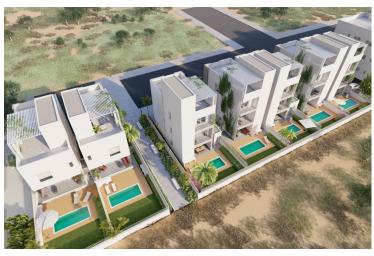

# THREE BEDROOM VILLA WITH ROOF GARDEN IN ARADIPPOU AREA

Aradippou, Larnaca

€480,000 +VAT

## **Description**

Status

Beautiful, modern, and impressive 3 bedroom Villa for sale in a complex under construction in a quiet neighborhood in Aradippou area. Excellent location in the villa complex. Energy efficiency class "A". Spacious, bright rooms, stylish design. High-quality finishing materials and plumbing.