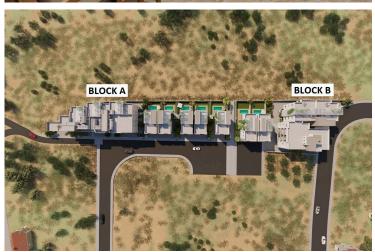

180562

# THREE BEDROOM VILLA WITH ROOF GARDEN IN ARADIPPOU AREA

Aradippou, Larnaca

€480,000 +VAT























# **Overview**

# **Specifications**

**Bedrooms** 

| <b>=</b> 3 | <b>☆</b> 4          | [] 218 m <sup>2</sup>    |             |
|------------|---------------------|--------------------------|-------------|
| Туре       | Semi-Detached Villa | Furnished                | Unfurnished |
| Plot       | 230 m <sup>2</sup>  | Energy efficiency rating | <i>ĕ</i> A  |

Covered

**Bathrooms** 

**Under construction** 

## **Description**

Status

Beautiful, modern, and impressive 3 bedroom Villa for sale in a complex under construction in a quiet neighborhood in Aradippou area. Excellent location in the villa complex. Energy efficiency class "A". Spacious, bright rooms, stylish design. High-quality finishing materials and plumbing.

#### Distances:

- . 10 minutes drive to the city cent