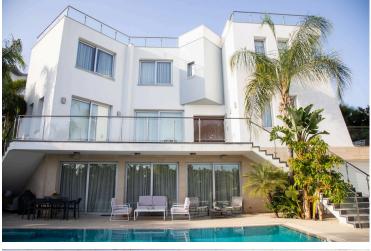

### **Description**

This remarkable 5 bedroom fully furnished villa is located in a peaceful, scenic and prestigious area of Agios Tychonas with easy access to the highway and only one kilometer away from the beach.

The residence is flooded with natural light and in addition to the high ceilings, gives a sense of warmth and elegance. The interior design consists of Italian ceramic and marble that covers the kitchen, the entrance and the first floor as well as the roof garden and the verandas.

It offers spacious bedrooms made of solid wood floors, with en suite bathrooms and walk in closet.

Property type: Villa

Location: Agios Tychonas, Limassol

Year of built: 2013

Plot area: 931 sqm

Basement area: 259 sqm