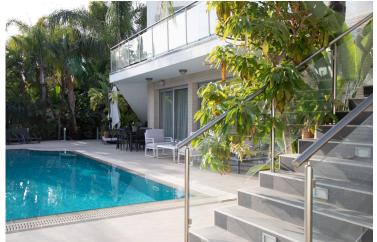

### **Description**

This remarkable 5 bedroom fully furnished villa is located in a peaceful, scenic and prestigious area of Agios Tychonas with easy access to the highway and only one kilometer away from the beach.

The residence is flooded with natural light and in addition to the high ceilings, gives a sense of warmth and elegance. The interior design consists of Italian ceramic and marble that covers the kitchen, the entrance and the first floor as well as the roof garden and the verandas.

It offers spacious bedrooms made of solid wood floors, with en suite bathrooms and walk in closet.

Property type: Villa

Location: Agios Tychonas, Limassol

Year of built: 2013

Plot area: 931 sqm

Basement area: 259 sqm