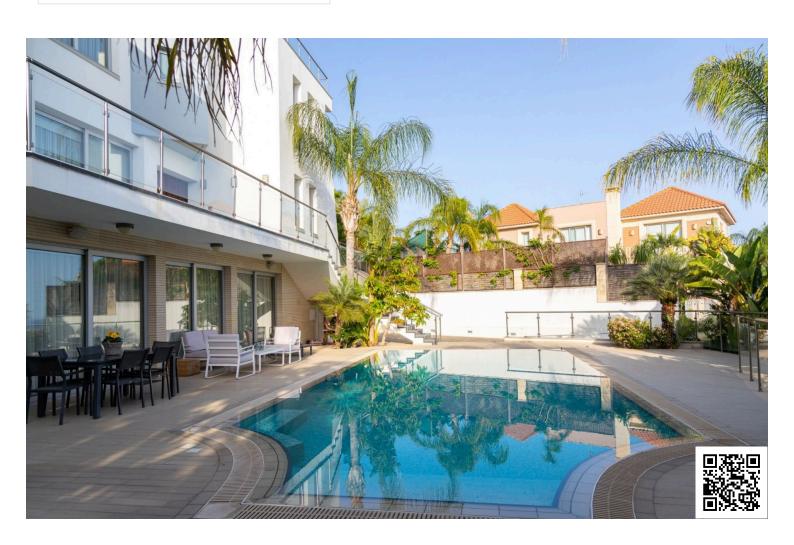

### **Description**

This remarkable 5 bedroom fully furnished villa is located in a peaceful, scenic and prestigious area of Agios Tychonas with easy access to the highway and only one kilometer away from the beach.

The residence is flooded with natural light and in addition to the high ceilings, gives a sense of warmth and elegance. The interior design consists of Italian ceramic and marble that covers the kitchen, the entrance and the first floor as well as the roof garden and the verandas.

It offers spacious bedrooms made of solid wood floors, with en suite bathrooms and walk in closet.

Property type: Villa

Location: Agios Tychonas, Limassol

Year of built: 2013

Plot area: 931 sqm

Basement area: 259 sqm