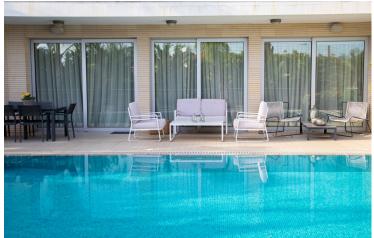

### **Description**

This remarkable 5 bedroom fully furnished villa is located in a peaceful, scenic and prestigious area of Agios Tychonas with easy access to the highway and only one kilometer away from the beach.

The residence is flooded with natural light and in addition to the high ceilings, gives a sense of warmth and elegance. The interior design consists of Italian ceramic and marble that covers the kitchen, the entrance and the first floor as well as the roof garden and the verandas.

It offers spacious bedrooms made of solid wood floors, with en suite bathrooms and walk in closet.

Property type: Villa

Location: Agios Tychonas, Limassol

Year of built: 2013

Plot area: 931 sqm

Basement area: 259 sqm