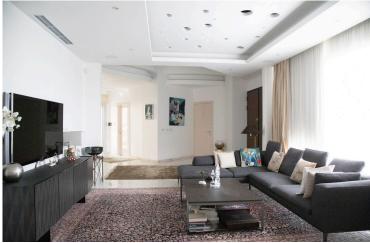

The residence is flooded with natural light and in addition to the high ceilings, gives a sense of warmth and elegance. The interior design consists of Italian ceramic and marble that covers the kitchen, the entrance and the first floor as well as the roof garden and the verandas.

It offers spacious bedrooms made of solid wood floors, with en suite bathrooms and walk in closet.

Property type: Villa

Location: Agios Tychonas, Limassol

Year of built: 2013

Plot area: 931 sqm

Basement area: 259 sqm