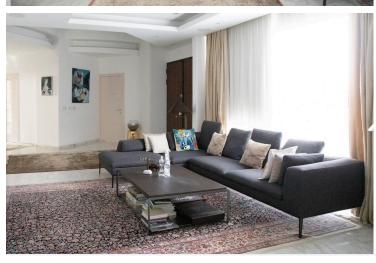

The residence is flooded with natural light and in addition to the high ceilings, gives a sense of warmth and elegance. The interior design consists of Italian ceramic and marble that covers the kitchen, the entrance and the first floor as well as the roof garden and the verandas.

It offers spacious bedrooms made of solid wood floors, with en suite bathrooms and walk in closet.

Property type: Villa

Location: Agios Tychonas, Limassol

Year of built: 2013

Plot area: 931 sqm

Basement area: 259 sqm