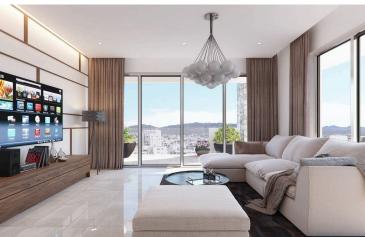

Every unit within the building has been crafted with generous spaces and home comfort in mind. The open-plan kitchen, living room, and dining area create an inviting and airy ambiance, ideal for both relaxation and entertaining. Additionally, the apartments feature large verandas, extending the living space outdoors and allowing residents to savour Limassol's pleasant weather.