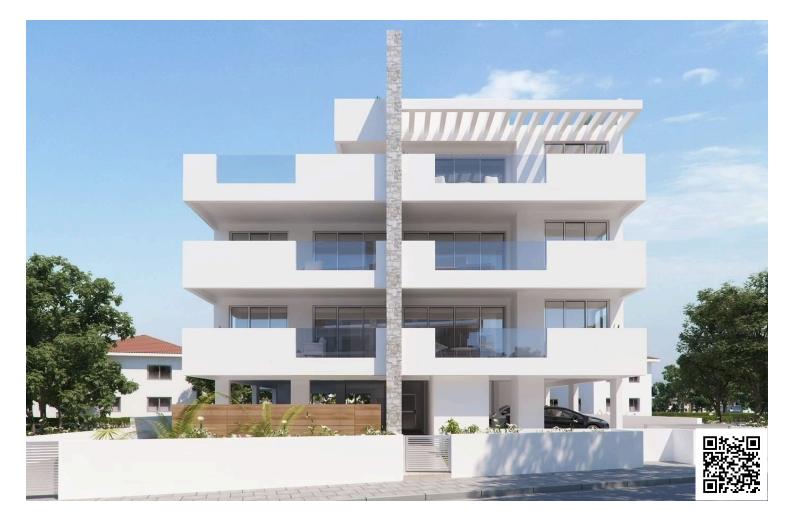

### Description

Nestled in the heart of Limassol, the building stand as a testament to tranquil living amidst a bustling cityscape. Comprising of an elegant three-storey building, this residential block beckons with its attractive architecture, offering a haven of privacy and comfort to its residents.

A total of eleven apartments, thoughtfully designed to cater to the diverse needs of its occupants. Among them are four inviting 1-bedroom apartments and seven spacious 2-bedroom apartments, with the master bedrooms boasting ensuite bathrooms for added convenience.

Every unit within the building has been crafted with generous spaces and home comfort in mind. The open-plan kitchen, living room, and dining area create an inviting and airy ambiance, ideal for both relaxation and entertaining. Additionally, the apartments feature large verandas, extending the living space outdoors and allowing residents to savour Limassol's pleasant weather.

The residential block ensures that its residents' needs are catered to comprehensively. A private car park guarantees hassle-free parking, while private storage rooms on the ground floor offer ample space to stow away belongings. For those seeking moments of peaceful contemplation, a common roof garden awaits, providing a serene escape amidst nature's embrace.

The building strategic location seamlessly blends the best of both worlds. Situated just a few minutes' drive from the city centre, with immediate access to the island's highway network, residents enjoy ease of movement to all major cities. Yet, the serene surroundings create a calming suburban atmosphere, offering the perfect respite from the city's hustle and bustle.