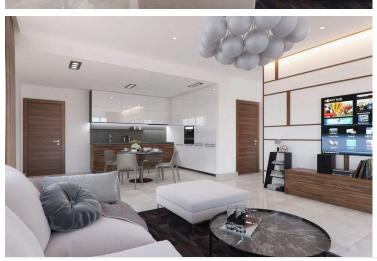

Every unit within the building has been crafted with generous spaces and home comfort in mind. The open-plan kitchen, living room, and dining area create an inviting and airy ambiance, ideal for both relaxation and entertaining. Additionally, the apartments feature large verandas, extending the living space outdoors and allowing residents to savour Limassol's pleasant weather.