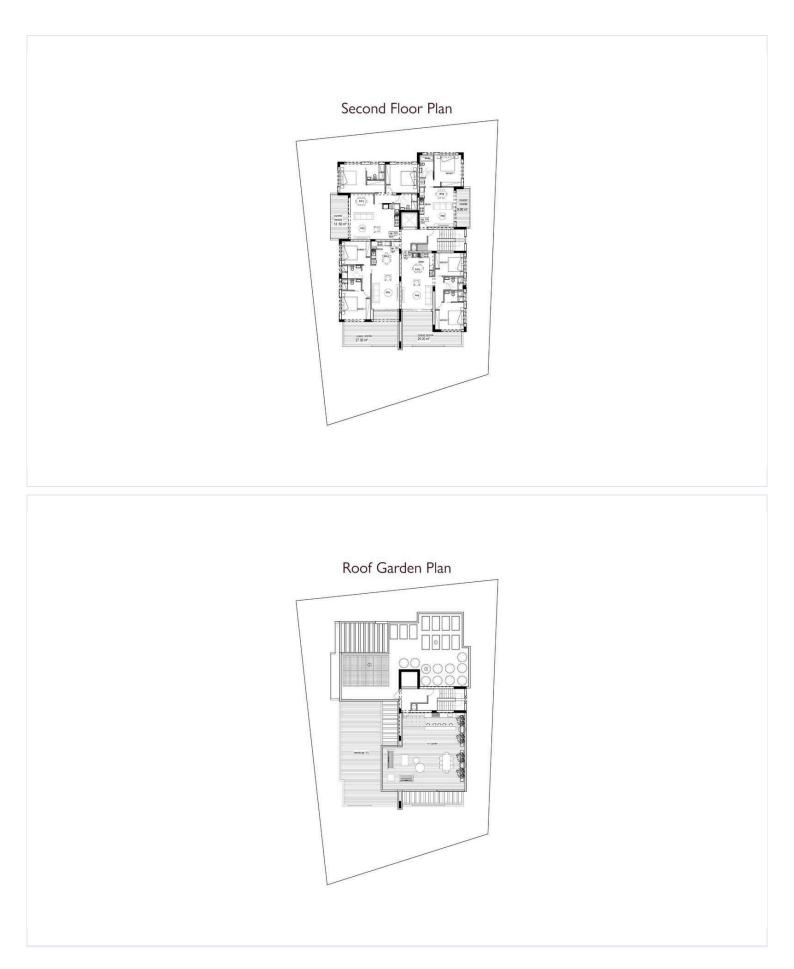

ts, providing a serene escape amidst nature's embrace.

The building strategic location seamlessly blends the best of both worlds. Situated just a few minutes' drive from the city centre, with immediate access to the island's highway network, residents enjoy ease of movement to all major cities. Yet, the serene surroundings create a calming suburban atmosphere, offering the perfect respite from the city's hustle and bustle.

Within proximity, residents are spoiled with everyday conveniences, such as a shopping centre, local school, ship management offices, and other major companies. The allure of Limassol Marina and the main commercial port, along with the city's popular mall and the renowned casino resort – City of Dreams Mediterranean, lies just a stone's throw





### **Floor plans**







## **Additional information**

### Facilities

| Aircondition, Central system | Elevator                  | Heating, Central   |
|------------------------------|---------------------------|--------------------|
| Parking, Covered             | Storage                   |                    |
|                              |                           |                    |
| Features                     |                           |                    |
| Bright                       | Ceramic tiles             | Double glazing     |
| Bright                       | Ceramic tiles             | Double glazing     |
| Easy access to highway       | Easy access to main roads | En suite bathroom  |
| Entrance gate                | Fitted wardrobes          | Modern design      |
| Near am