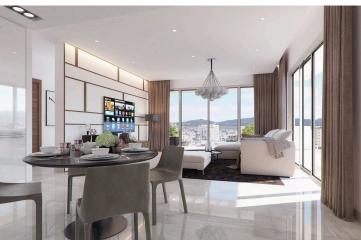

Every unit within the building has been crafted with generous spaces and home comfort in mind. The open-plan kitchen, living room, and dining area create an inviting and airy ambiance, ideal for both relaxation and entertaining. Additionally, the apartments feature large verandas, extending the living space outdoors and allowing residents to savour Limassol's pleasant weather.