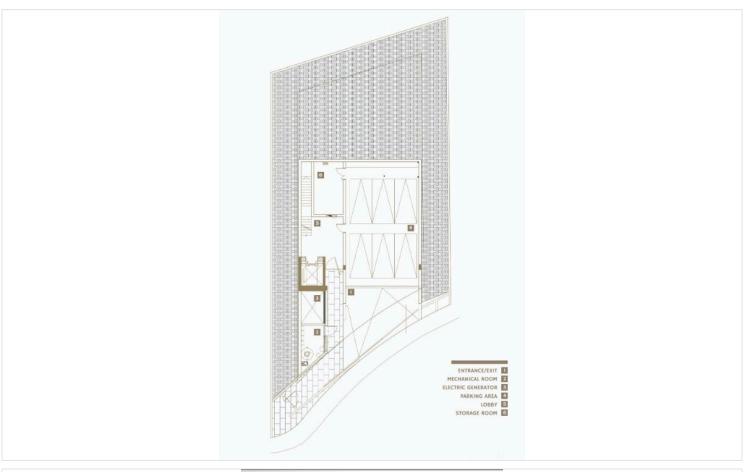

#### **Description**

Spacious Interior: With a total of 5 bedrooms and 1 office, this villa provides ample space for a large family or hosting guests. The carefully designed floor plan allows for comfortable and functional living, featuring high ceilings and an abundance of natural light. On the ground floor there are 6 parking places and the large storage area. All floors of the villa are also accessed by lift.

# Floor plans