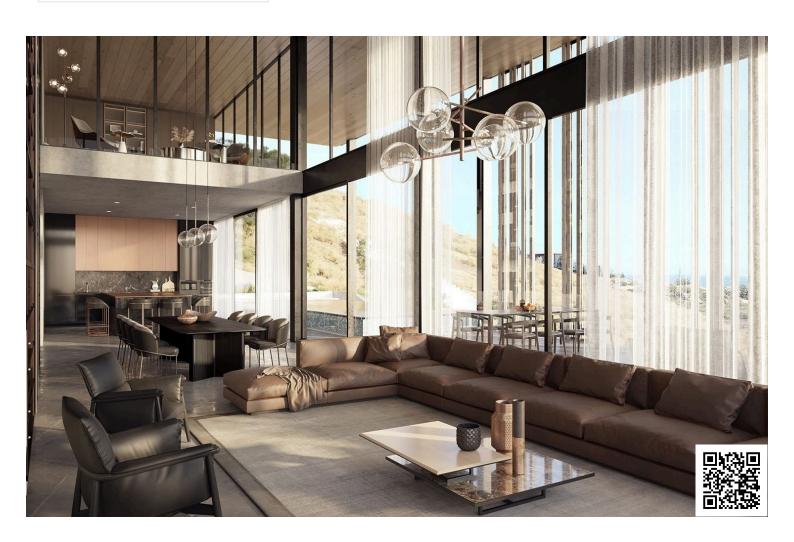

#### **Description**

Spacious Interior: With a total of 5 bedrooms and 1 office, this villa provides ample space for a large family or hosting guests. The carefully designed floor plan allows for comfortable and functional living, featuring high ceilings and an abundance of natural light. On the ground floor there are 6 parking places and the large storage area. All floors of the villa are also accessed by lift.

Exquisite Design, Every detail of this villa has been meticulously crafted with luxury and refinement in mind. From the elegant entrance foyer to the tastefully appointed living areas and bedrooms, the villa exudes a sense of opulence and sophistication that is sure to impress even the most discerning buyer.