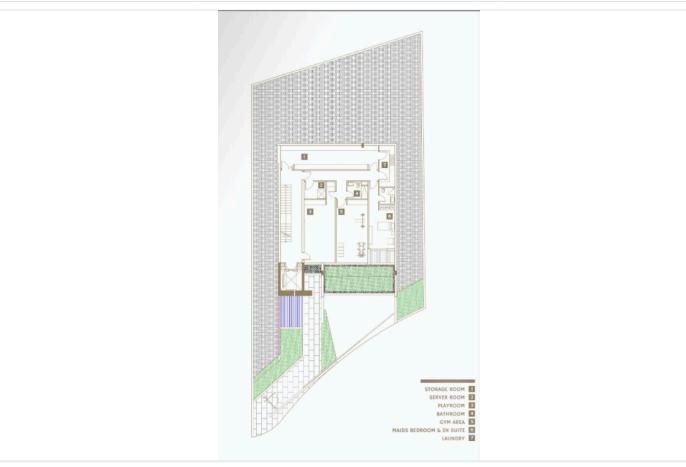

#### **Description**

Spacious Interior: With a total of 5 bedrooms and 1 office, this villa provides ample space for a large family or hosting guests. The carefully designed floor plan allows for comfortable and functional living, featuring high ceilings and an abundance of natural light. On the ground floor there are 6 parking places and the large storage area. All floors of the villa are also accessed by lift.

# Floor plans