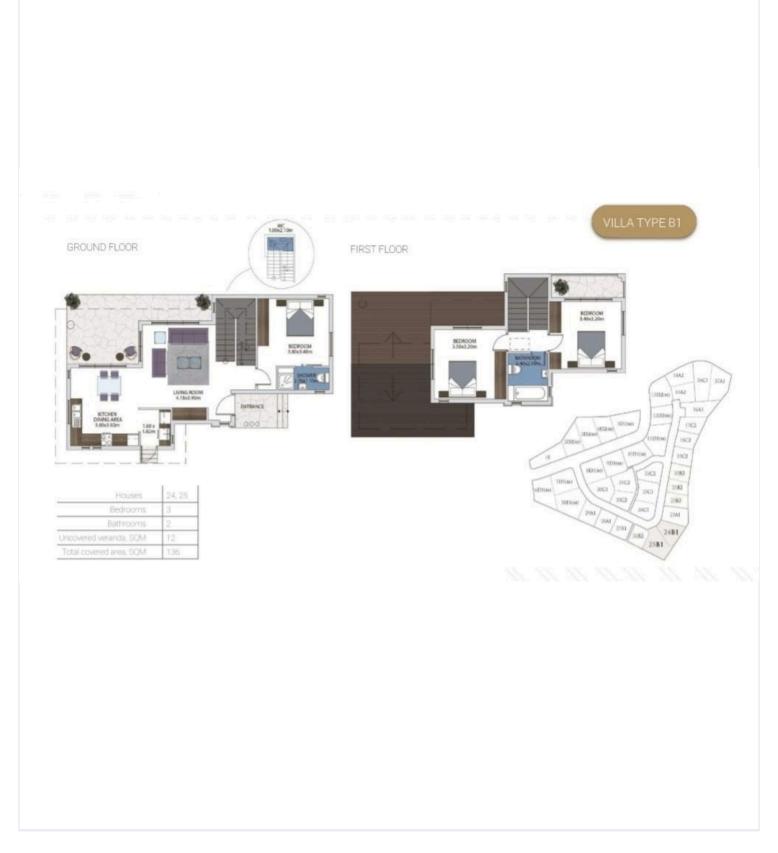

-----------|
| Plot | 434 m <sup>2</sup> | Furnished | Unfurnished |

## **Description**

This property is ideally nestled on the highest hilltop of Pissouri village overlooking Pissouri Bay, one of the best beaches on the island. Just off the main Paphos to Limassol road.

Open plan living, dining & kitchen areas with private swimming pool surrounded with extensive outdoor patio & gardens.

Pissouri village an attractive tourist destination and choice of residence. Offices, banks, small shops, restaurants and bars are found in this little, but yet, flourishing place.

#### Nearest points:

- . Steakhouse By Michael 1.2 km
- . Elementary School 1.4 km
- . Andros Supermarket 1.8 km
- . Pissouri Beach Blue Flag 5 km
- . Genesis Aphrodite's Trail 1.2 km

Status: COMPLETED





# Floor plans







# **Additional information**

## **Facilities**

Aircondition, Provision

Pool, Private

Heating, Provision

Parking, Uncovered

**Features** 

Alarm system (provision)

Double glazing

Entrance gate, automated

Internal stairs

Near amenities

Thermal insulation

Balcony

Easy access to highway

Garden

Modern design

Quiet area

Veranda

Bright

Easy access to main roads

Ground floor bedroom

Mountain view

Sea view

## **Contact us**



### **Office Properties**

(+357) 25871010

info@vivorealty.com.cy