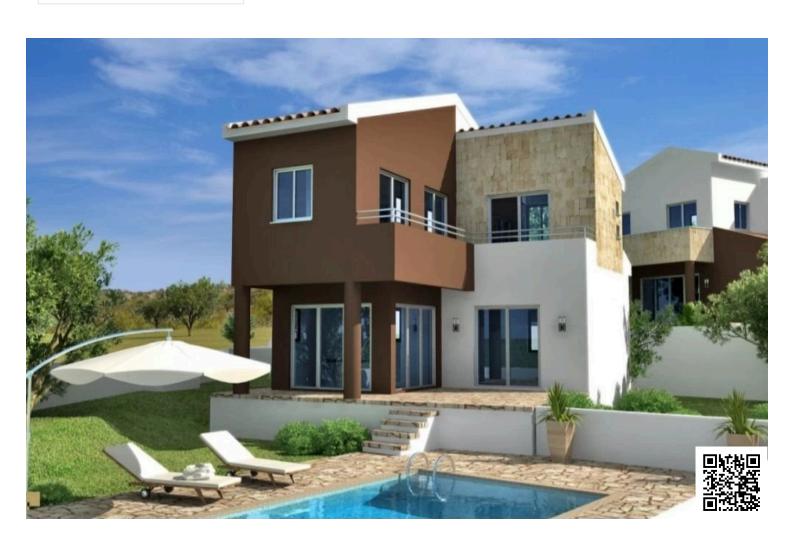

# TWO BEDROOM DETACHED VILLA ON THE HIGHEST HILLTOP OF PISSOURI VILLAGE!

• Pissouri, Limassol

€439,000 +VAT

## **Description**

This property is ideally nestled on the highest hilltop of Pissouri village overlooking Pissouri Bay, one of the best beaches on the island. Just off the main Paphos to Limassol road.

Open plan living, dining & kitchen areas with private swimming pool surrounded with extensive outdoor patio & gardens.

Pissouri village an attractive tourist destination and choice of residence. Offices, banks, small shops, restaurants and bars are found in this little, but yet, flourishing place.