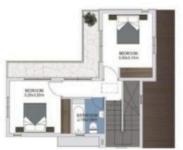

# Floor plans

#### GROUND FLOOR

FIRST FLOOR

| Houses                  | 14, 15 |
|-------------------------|--------|
| Bedrooms                | 2      |
| Bathrooms               | 1      |
| Uncovered veranda, SQM  | 31     |
| Total covered area, SQM | 111    |