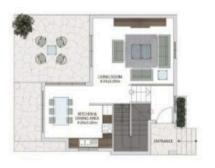

# Floor plans

#### GROUND FLOOR

FIRST FLOOR

| Houses                  | 14, 15 |
|-------------------------|--------|
| Bedrooms                | 2      |
| Bathrooms               | 1      |
| Uncovered veranda, SQM  | 31     |
| Total covered area, SQM | 111    |