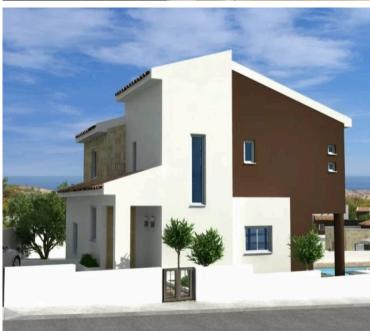

# TWO BEDROOM DETACHED VILLA ON THE HIGHEST HILLTOP OF PISSOURI VILLAGE!

• Pissouri, Limassol

€439,000 +VAT

## **Description**

This property is ideally nestled on the highest hilltop of Pissouri village overlooking Pissouri Bay, one of the best beaches on the island. Just off the main Paphos to Limassol road.

Open plan living, dining & kitchen areas with private swimming pool surrounded with extensive outdoor patio & gardens.

Pissouri village an attractive tourist destination and choice of residence. Offices, banks, small shops, restaurants and bars are found in this little, but yet, flourishing place.