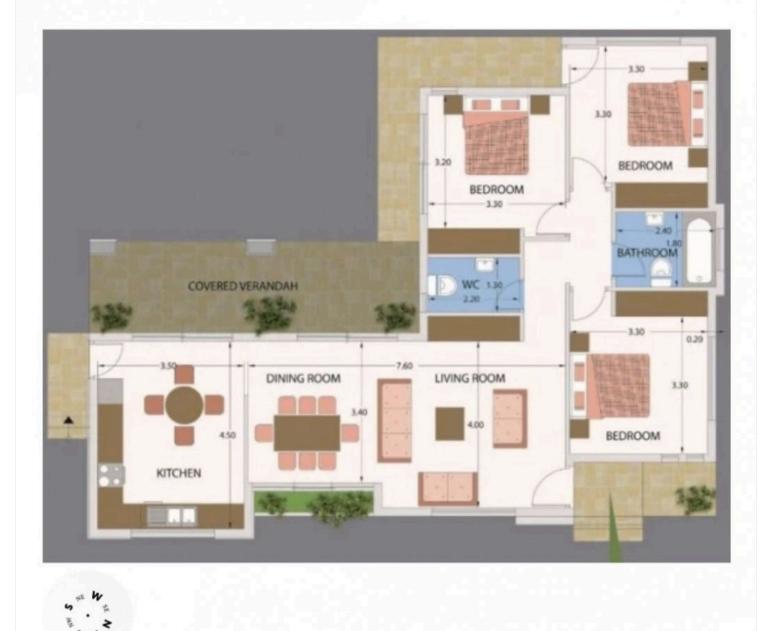

| 453 m <sup>2</sup> | Furnished | Unfurnished |

### Description

This wonderful bungalow is ideally nestled on the highest hilltop of Pissouri village overlooking Pissouri Bay, one of the best beaches on the island. Just off the main Paphos to Limassol road.

Open plan living, dining & kitchen areas with private swimming pool surrounded with extensive outdoor patio & gardens.

Pissouri village an attractive tourist destination and choice of residence. Offices, banks, small shops, restaurants and bars are found in this little, but yet, flourishing place.

Nearest points:

- . Steakhouse By Michael 1.2 km
- . Elementary School 1.4 km
- . Andros Supermarket 1.8 km
- . Pissouri Beach Blue Flag 5 km
- . Genesis Aphrodite's Trail 1.2 km

Status: COMPLETED





## **Floor plans**

## 0 FLOOR







## **Additional information**

### Facilities

| Aircondition, Provision | Heating, Provision        | Parking, Uncovered       |
|-------------------------|---------------------------|--------------------------|
| Pool, Private           |                           |                          |
|                         |                           |                          |
| Features                |                           |                          |
| Bright                  | Country view              | Double glazing           |
| Easy access to highway  | Easy access to main roads | Entrance gate, automated |
| Garden                  | Ground floor bedroom      | Guest WC                 |
| Mountain view           | Near amenities            | Quiet area               |