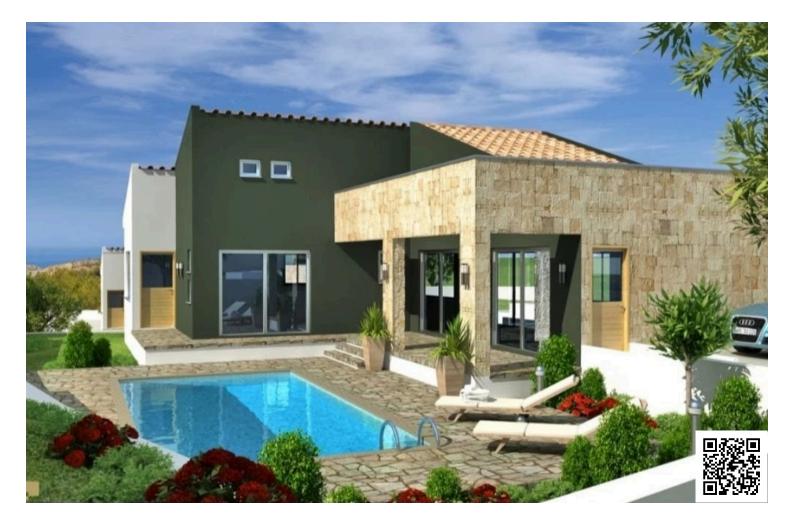

### Description

This wonderful bungalow is ideally nestled on the highest hilltop of Pissouri village overlooking Pissouri Bay, one of the best beaches on the island. Just off the main Paphos to Limassol road.

Open plan living, dining & kitchen areas with private swimming pool surrounded with extensive outdoor patio & gardens.

Pissouri village an attractive tourist destination and choice of residence. Offices, banks, small shops, restaurants and bars are found in this little, but yet, flourishing place.