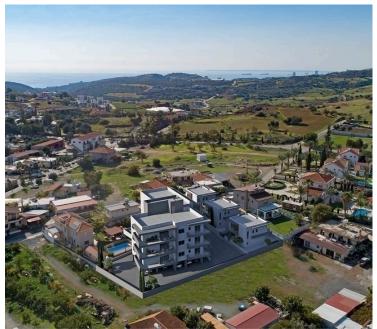

## **Description**

Modern two bedroom apartment located in Pareklisia, Limassol.

It is a brand-new modern design development located in the heart of Parekklisia, close to all amenities, Supermarket, Pharmacy, schools just 1' minutes' walking distance drive to the highway and yet only 6' minutes' drive to the Mediterranean sea.

### **Distances**

Sea

4 km