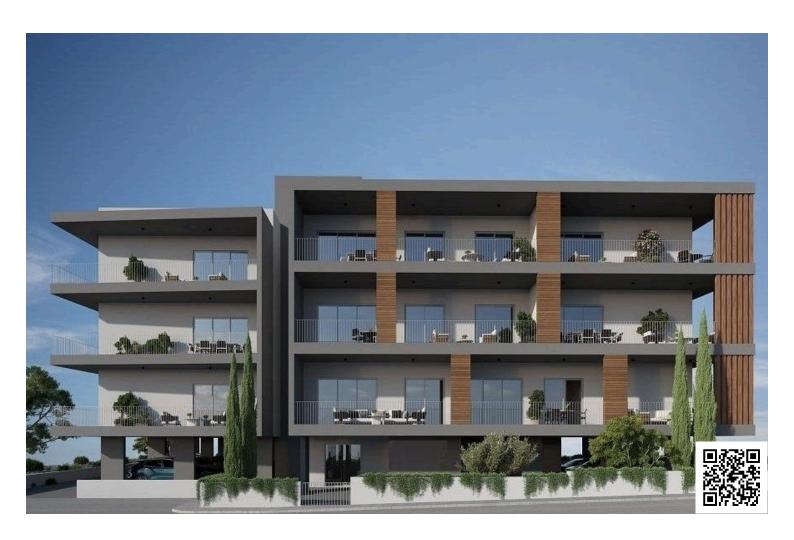

## **Description**

Modern two bedroom apartment located in Pareklisia, Limassol.

It is a brand-new modern design development located in the heart of Parekklisia, close to all amenities, Supermarket, Pharmacy, schools just 1' minutes' walking distance drive to the highway and yet only 6' minutes' drive to the Mediterranean sea.

The development consists of 12 spacious apartments (one-two-three bedrooms).

All apartments will be constructed to the highest standards using the latest techniques and the finest quality building materials with high-end finishes, climate control system, private covered parking area and storage room for each flat.

#### **Property Features:**

- . Close proximity to highway
- . Storage room
- . Guest toilet
- . Double glazed windows
- . Provision for flyscreen
- . Elevator
- . Mountain view
- . Quiet location
- . Covered Parking
- . Provision electrical shutters only in bedrooms
- . Provision alarm system
- . Electric heating provision
- . Air Condition provision