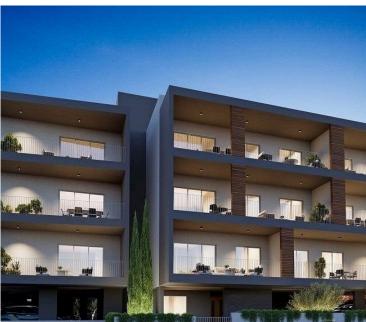

## **Description**

Modern two bedroom apartment located in Pareklisia, Limassol.

It is a brand-new modern design development located in the heart of Parekklisia, close to all amenities, Supermarket, Pharmacy, schools just 1' minutes' walking distance drive to the highway and yet only 6' minutes' drive to the Mediterranean sea.

The development consists of 12 spacious apartments (one-two-three bedrooms).

All apartments will be constructed to the highest standards using the latest techniques and the finest quality building materials with high-end finishes, climate control system, private covered parking area and storage room for each flat.