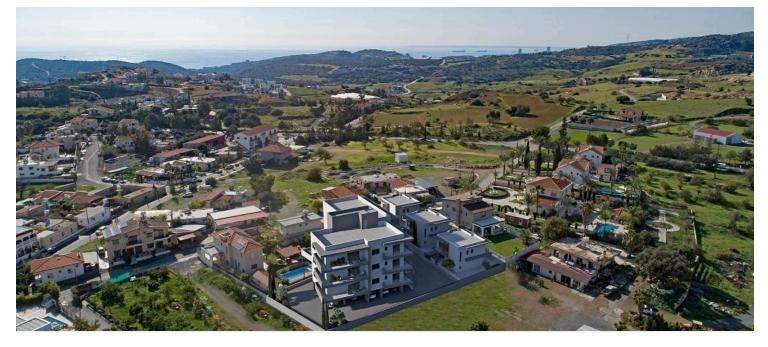

### **Description**

Modern two bedroom third floor apartment located in Pareklisia, Limassol.

It is a brand-new modern design development located in the heart of Parekklisia, close to all amenities, Supermarket, Pharmacy, schools just 1' minutes' walking distance drive to the highway and yet only 6' minutes' drive to the Mediterranean sea.

The development consists of 12 spacious apartments (one-two-three bedrooms).

All apartments will be constructed to the highest standards using the latest techniques and the finest quality building materials with high-end finishes, climate control system, private covered parking area and storage room for each flat.