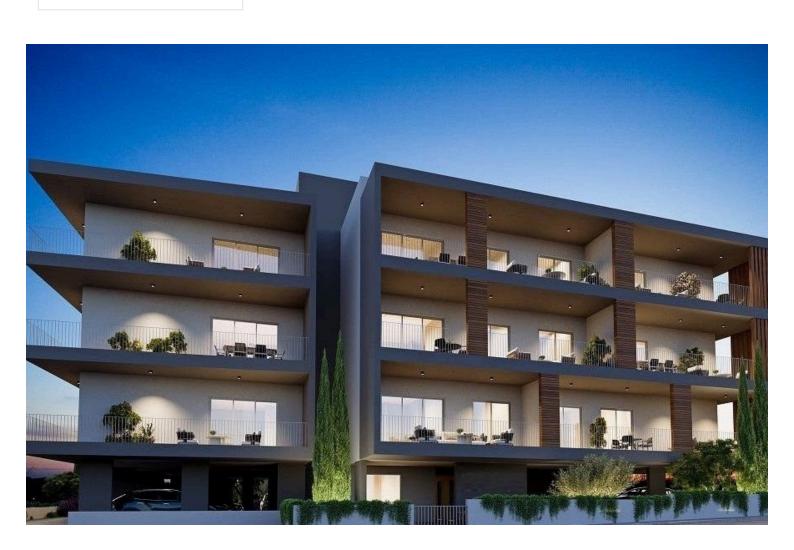

### **Description**

Modern two bedroom third floor apartment located in Pareklisia, Limassol.

It is a brand-new modern design development located in the heart of Parekklisia, close to all amenities, Supermarket, Pharmacy, schools just 1' minutes' walking distance drive to the highway and yet only 6' minutes' drive to the Mediterranean sea.

The development consists of 12 spacious apartments (one-two-three bedrooms).

All apartments will be constructed to the highest standards using the latest techniques and the finest quality building materials with high-end finishes, climate control system, private covered parking area and storage room for each flat.

#### **Property Features:**

- . Close proximity to highway
- . Storage room
- . Guest toilet
- . Double glazed windows
- . Provision for flyscreen
- . Elevator
- . Mountain view
- . Quiet location
- . Covered Parking
- . Provision electrical shutters only in bedrooms
- . Provision alarm system
- . Electric heating provision
- . Air Condition provision