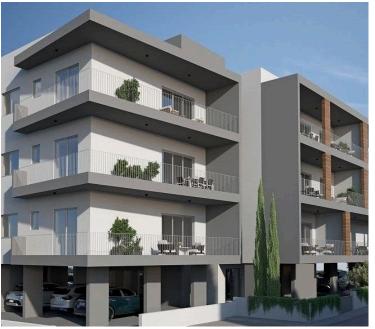

### **Description**

Modern two bedroom third floor apartment located in Pareklisia, Limassol.

It is a brand-new modern design development located in the heart of Parekklisia, close to all amenities, Supermarket, Pharmacy, schools just 1' minutes' walking distance drive to the highway and yet only 6' minutes' drive to the Mediterranean sea.

The development consists of 12 spacious apartments (one-two-three bedrooms).

All apartments will be constructed to the highest standards using the latest techniques and the finest quality building materials with high-end finishes, climate control system, private covered parking area and storage room for each flat.

#### **Property Features:**

- . Close proximity to highway
- . Storage room
- . Guest toilet
- . Double glazed windows
- . Provision for flyscreen
- . Elevator
- . Mountain view
- . Quiet location
- . Covered Parking
- . Provision electrical shutters only in bedrooms
- . Provision alarm system
- . Electric heating provision
- . Air Condition provision