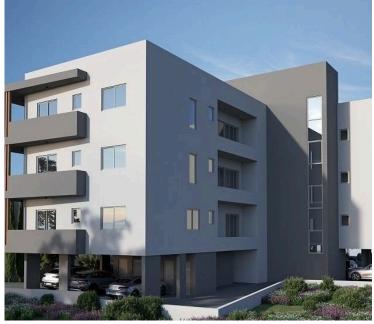

### **Description**

Modern two bedroom third floor apartment located in Pareklisia, Limassol.

It is a brand-new modern design development located in the heart of Parekklisia, close to all amenities, Supermarket, Pharmacy, schools just 1' minutes' walking distance drive to the highway and yet only 6' minutes' drive to the Mediterranean sea.

The development consists of 12 spacious apartments (one-two-three bedrooms).

All apartments will be constructed to the highest standards using the latest techniques and the finest quality building materials with high-end finishes, climate control system, private covered parking area and storage room for each flat.

#### **Property Features:**

- . Close proximity to highway
- . Storage room
- . Guest toilet
- . Double glazed windows
- . Provision for flyscreen
- . Elevator
- . Mountain view
- . Quiet location
- . Covered Parking
- . Provision electrical shutters only in bedrooms
- . Provision alarm system
- . Electric heating provision
- . Air Condition provision