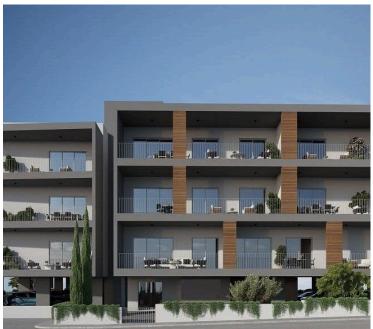

### **Description**

Modern two bedroom third floor apartment located in Pareklisia, Limassol.

It is a brand-new modern design development located in the heart of Parekklisia, close to all amenities, Supermarket, Pharmacy, schools just 1' minutes' walking distance drive to the highway and yet only 6' minutes' drive to the Mediterranean sea.

The development consists of 12 spacious apartments (one-two-three bedrooms).

All apartments will be constructed to the highest standards using the latest techniques and the finest quality building materials with high-end finishes, climate control system, private covered parking area and storage room for each flat.

#### **Property Features:**

- . Close proximity to highway
- . Storage room
- . Guest toilet
- . Double glazed windows
- . Provision for flyscreen
- . Elevator
- . Mountain view
- . Quiet location
- . Covered Parking
- . Provision electrical shutters only in bedrooms
- . Provision alarm system
- . Electric heating provision
- . Air Condition provision