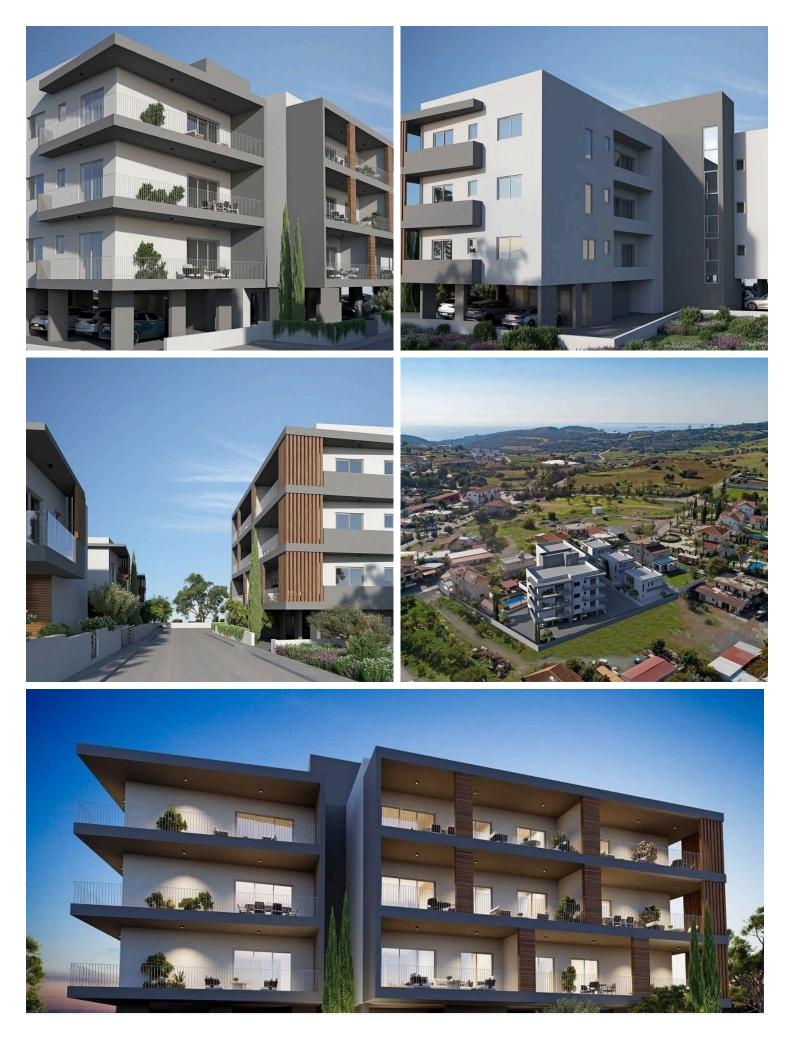

### Description

Modern one bedroom first floor apartment located in Pareklisia, Limassol.

It is a brand-new modern design development located in the heart of Parekklisia, close to all amenities, Supermarket, Pharmacy, schools just 1' minutes' walking distance drive to the highway and yet only 6' minutes' drive to the Mediterranean sea.

The development consists of 12 spacious apartments (one-two-three bedrooms).

All apartments will be constructed to the highest standards using the latest techniques and the finest quality building materials with high-end finishes, climate control system, private covered parking area and storage room for each flat.