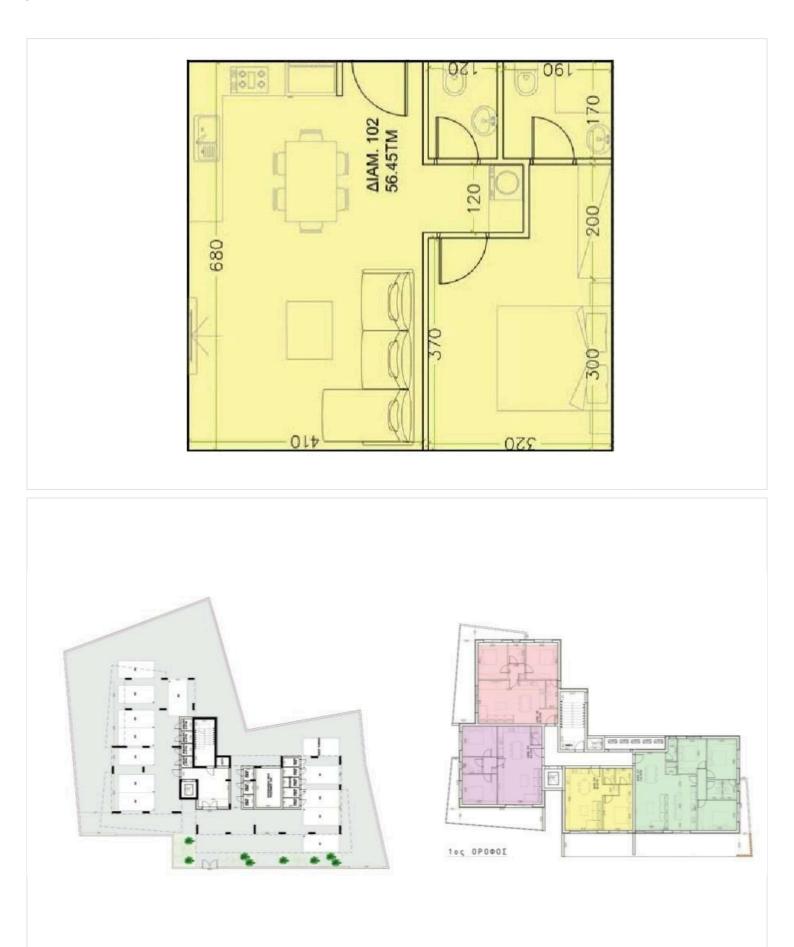

1' minutes' walking distance drive to the highway and yet only 6' minutes' drive to the Mediterranean sea.

The development consists of 12 spacious apartments (one-two-three bedrooms).

All apartments will be constructed to the highest standards using the latest techniques and the finest quality building materials with high-end finishes, climate control system, private covered parking area and storage room for each flat.

#### Property Features:

- . Close proximity to highway
- . Storage room
- . Guest toilet
- . Double glazed windows
- . Provision for flyscreen
- . Elevator
- . Mountain view
- . Quiet location
- . Covered Parking
- . Provision electrical shutters only in bedrooms
- . Provision alarm system
- . Electric heating provision
- . Air Condition provision



# **Floor plans**





# **Additional information**

## **Facilities**

| Aircondition, Provision  | Elevator                  | Heating, Provision |
|--------------------------|---------------------------|--------------------|
| Parking, Covered         | Storage                   |                    |
|                          |                           |                    |
| Features                 |                           |                    |
| Alarm system (provision) | CCTV                      | Double glazing     |
| Easy access to highway   | Easy access to main roads | Guest WC           |
| Modern design            | Mountain view             | Near amenities     |
| Quiet area               | Thermal insulation        | Veranda            |
| Village view             |