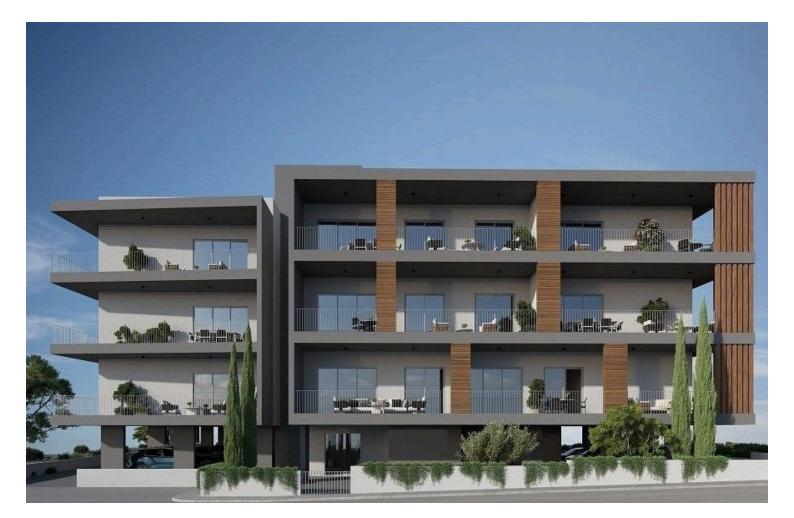

### Description

Modern one bedroom first floor apartment located in Pareklisia, Limassol.

It is a brand-new modern design development located in the heart of Parekklisia, close to all amenities, Supermarket, Pharmacy, schools just 1' minutes' walking distance drive to the highway and yet only 6' minutes' drive to the Mediterranean sea.

The development consists of 12 spacious apartments (one-two-three bedrooms).

All apartments will be constructed to the highest standards using the latest techniques and the finest quality building materials with high-end finishes, climate control system, private covered parking area and storage room for each flat.