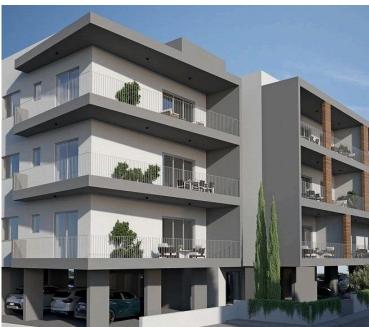

### **Description**

Modern one bedroom first floor apartment located in Pareklisia, Limassol.

It is a brand-new modern design development located in the heart of Parekklisia, close to all amenities, Supermarket, Pharmacy, schools just 1' minutes' walking distance drive to the highway and yet only 6' minutes' drive to the Mediterranean sea.

The development consists of 12 spacious apartments (one-two-three bedrooms).

All apartments will be constructed to the highest standards using the latest techniques and the finest quality building materials with high-end finishes, climate control system, private covered parking area and storage room for each flat.