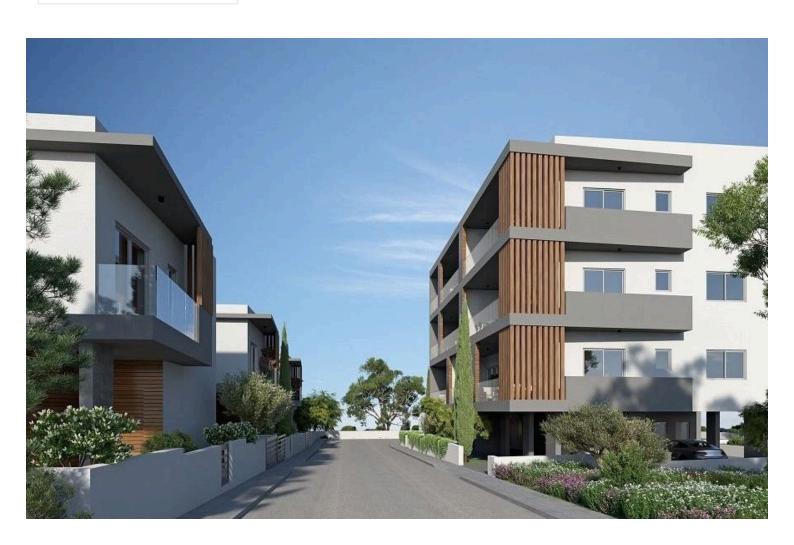

### **Description**

Modern one bedroom first floor apartment located in Pareklisia, Limassol.

It is a brand-new modern design development located in the heart of Parekklisia, close to all amenities, Supermarket, Pharmacy, schools just 1' minutes' walking distance drive to the highway and yet only 6' minutes' drive to the Mediterranean sea.

The development consists of 12 spacious apartments (one-two-three bedrooms).

All apartments will be constructed to the highest standards using the latest techniques and the finest quality building materials with high-end finishes, climate control system, private covered parking area and storage room for each flat.