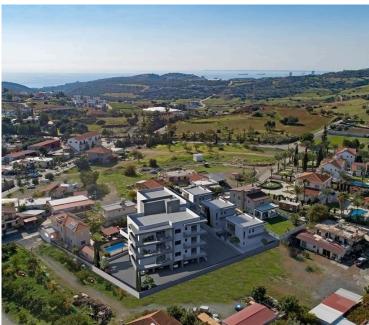

### **Description**

Modern one bedroom first floor apartment located in Pareklisia, Limassol.

It is a brand-new modern design development located in the heart of Parekklisia, close to all amenities, Supermarket, Pharmacy, schools just 1' minutes' walking distance drive to the highway and yet only 6' minutes' drive to the Mediterranean sea.

The development consists of 12 spacious apartments (one-two-three bedrooms).

All apartments will be constructed to the highest standards using the latest techniques and the finest quality building materials with high-end finishes, climate control system, private covered parking area and storage room for each flat.