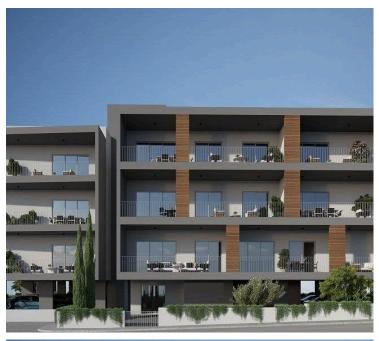

### **Description**

Modern one bedroom first floor apartment located in Pareklisia, Limassol.

It is a brand-new modern design development located in the heart of Parekklisia, close to all amenities, Supermarket, Pharmacy, schools just 1' minutes' walking distance drive to the highway and yet only 6' minutes' drive to the Mediterranean sea.

The development consists of 12 spacious apartments (one-two-three bedrooms).

All apartments will be constructed to the highest standards using the latest techniques and the finest quality building materials with high-end finishes, climate control system, private covered parking area and storage room for each flat.