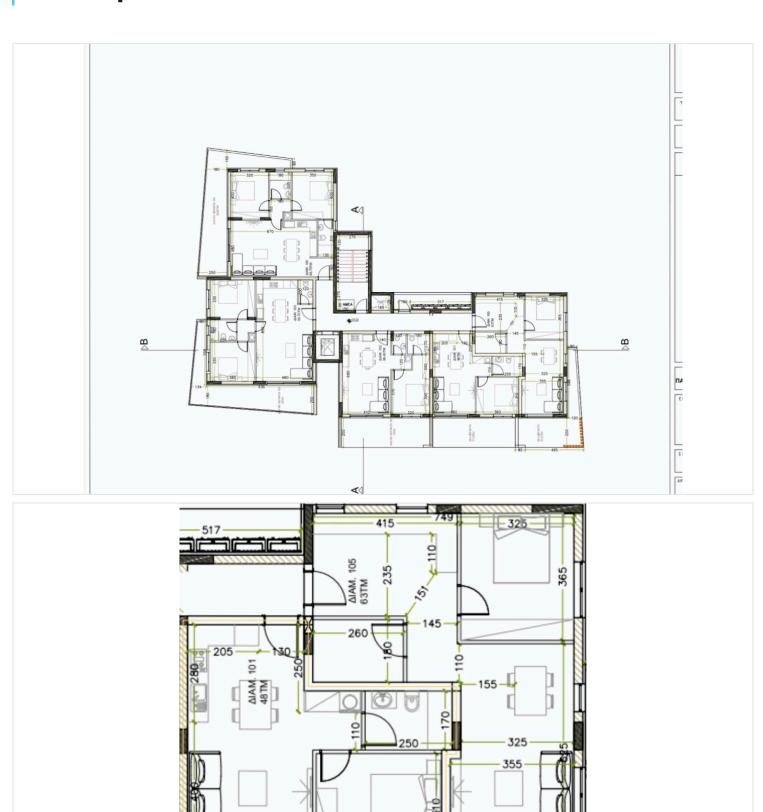

# Floor plans

## **Specifications**

Bedrooms Covered

1 1 1 1 1 48 m<sup>2</sup>

Type Apartment
Status Off plan
Year of construction 2024

Furnished Unfurnished

Energy efficiency rating A