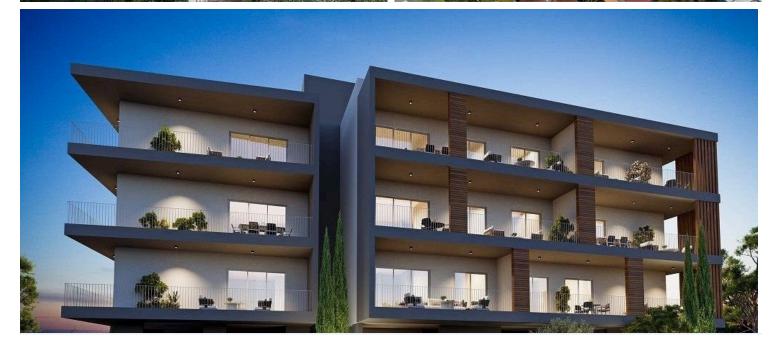

### **Description**

Modern one bedroom first floor apartment located in Pareklisia, Limassol.

It is a brand-new modern design development located in the heart of Parekklisia, close to all amenities, Supermarket, Pharmacy, schools just 1' minutes' walking distance drive to the highway and yet only 6' minutes' drive to the Mediterranean sea.

The development consists of 12 spacious apartments (one-two-three bedrooms).

All apartments will be constructed to the highest standards using the latest techniques and the finest quality building materials with high-end finishes, climate control system, private covered parking area and storage room for each flat.