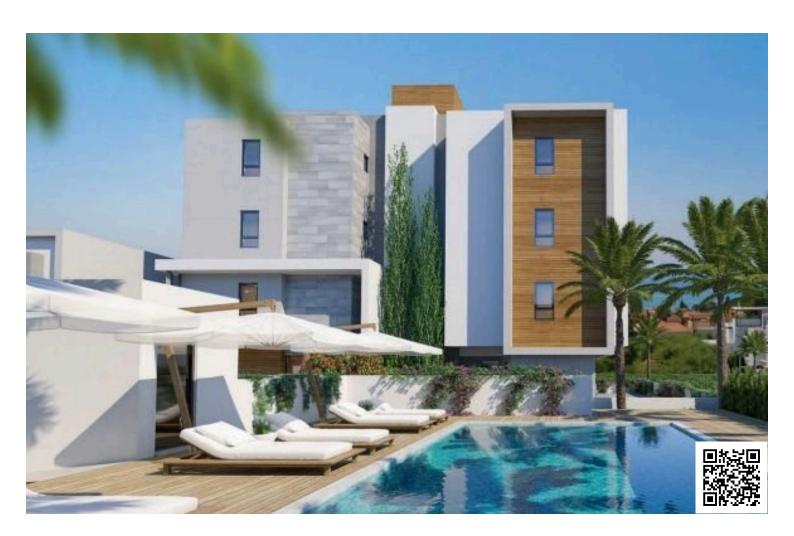

# **Description**

This wonderful two-level Maisonette is located in a secure gated complex in Pyrgos, Limassol. Just a few minutes' drive from the centre of Limassol with all amenities (pharmacies, supermarkets etc.) being around, fantastic sea views and steps away from Cyprus Blue flag beaches.

There are covered and uncovered verandas, allowing you to enjoy the outdoors in any weather. A swimming pool and beautiful landscaped gardens will make your outdoor activities even more pleasant.

## **Key Features:**

- Spacious two-level home
- Individual parking spaces and storerooms
- High-quality finishing materials
- Safe and friendly environment
- Access to the swimming pool and fully equipped children's playground
- Stunning views of the sea and mountains