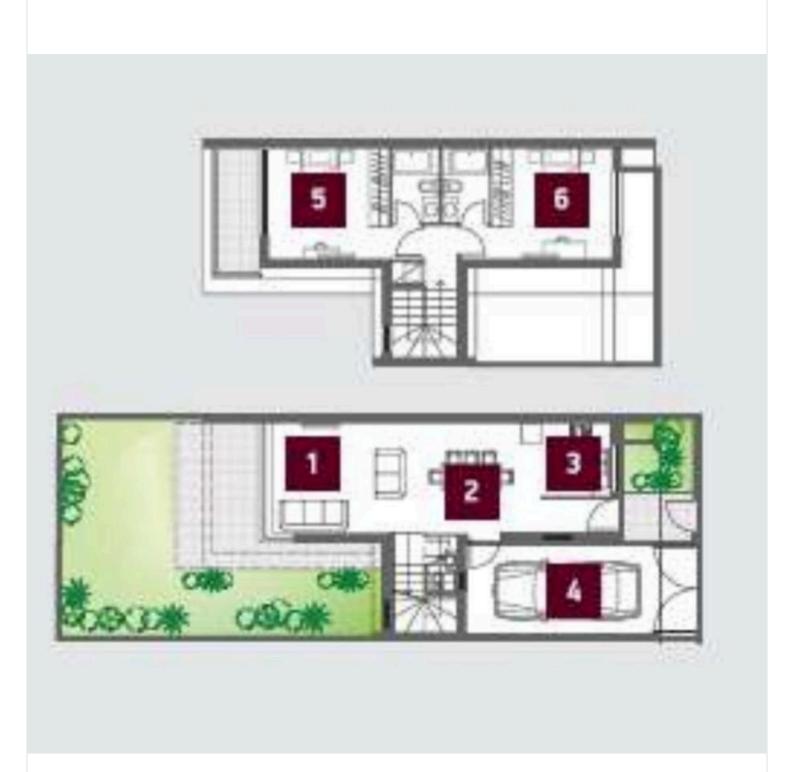

h all amenities (pharmacies, supermarkets etc.) being around, fantastic sea views and steps away from Cyprus Blue flag beaches.

There are covered and uncovered verandas, allowing you to enjoy the outdoors in any weather. A swimming pool and beautiful landscaped gardens will make your outdoor activities even more pleasant.

## **Key Features:**

- Spacious two-level home
- Individual parking spaces and storerooms
- High-quality finishing materials
- Safe and friendly environment
- Access to the swimming pool and fully equipped children's playground
- Stunning views of the sea and mountains

### Nearest points:

- . 500m from the sea
- . Amathos Restaurant & Bar 0.65 km
- . Crest Watersports Centre 1.3 km
- . St Raphael Marina 1.4 km
- . Monte Caputo concert hall 1.6 km





# Floor plans







# **Additional information**

# **Facilities**

Childrens playground

Parking, Covered Pool, Communal

Landscaped garden

Storage

# **Features**

Bright City view Double glazing

Gated complex

Easy access to highway Easy access to main roads Internal stairs

Luxury specifications Modern design Mountain view

Near amenities Quiet area Sea view

Sound insulation Thermal insulation Veranda

# **Contact us**

Walking distance to beach



# **Office Properties**

(+357) 25871010