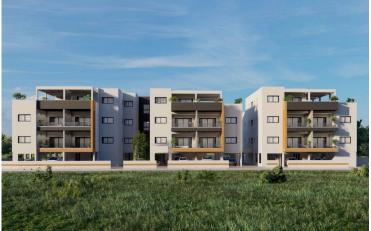

#### Description

This upcoming project is consisting of 3 new buildings located in the residential and convenient area of Pareklissia, Limassol!

The apartment has covered internal area of 78 sq.m., 15 sq.m. covered veranda, 2 bedrooms, 2 bathrooms and is only 3 minutes from the highway, 10 minutes from Amathus Beach Hotel and 6 minutes from the beach!