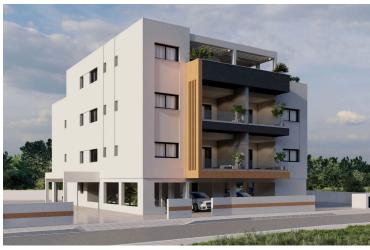

#### Description

This upcoming project is consisting of 3 new buildings located in the residential and convenient area of Pareklissia, Limassol!

The apartment has covered internal area of 78 sq.m., 15 sq.m. covered veranda, 2 bedrooms, 2 bathrooms and is only 3 minutes from the highway, 10 minutes from Amathus Beach Hotel and 6 minutes from the beach!

Delivery Date: 24 months from construction start date

The project is coming soon – it has amazing mountain views!