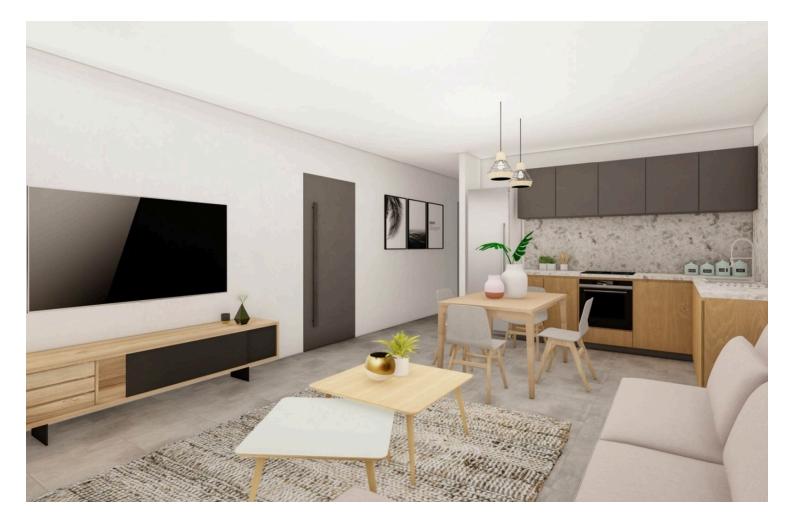

#### Description

This upcoming project is consisting of 3 new buildings located in the residential and convenient area of Pareklissia, Limassol!

The apartment has covered internal area of 78 sq.m., 15 sq.m. covered veranda, 2 bedrooms, 2 bathrooms and is only 3 minutes from the highway, 10 minutes from Amathus Beach Hotel and 6 minutes from the beach!

Delivery Date: 24 months from construction start date

The project is coming soon – it has amazing mountain views!