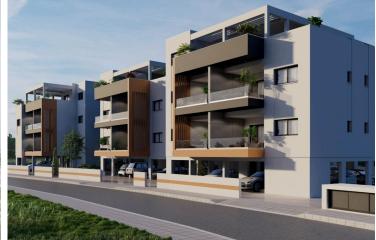

#### Description

This upcoming project is consisting of 3 new buildings located in the residential and convenient area of Pareklissia, Limassol!

The apartment has covered internal area of 78 sq.m., 15 sq.m. covered veranda, 2 bedrooms, 2 bathrooms and is only 3 minutes from the highway, 10 minutes from Amathus Beach Hotel and 6 minutes from the beach!

Delivery Date: 24 months from construction start date

The project is coming soon – it has amazing mountain views!