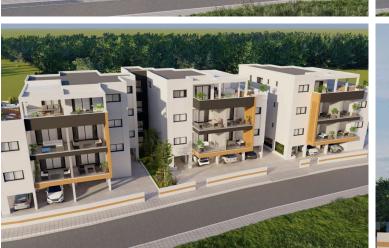

#### Description

This upcoming project is consisting of 3 new buildings located in the residential and convenient area of Pareklissia, Limassol!

The apartment has covered internal area of 78 sq.m., 15 sq.m. covered veranda, 2 bedrooms, 2 bathrooms and is only 3 minutes from the highway, 10 minutes from Amathus Beach Hotel and 6 minutes from the beach!

Delivery Date: 24 months from construction start date

The project is coming soon – it has amazing mountain views!