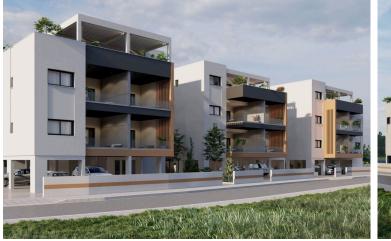

#### Description

This upcoming project is consisting of 3 new buildings located in the residential and convenient area of Pareklissia, Limassol!

The apartment has covered internal area of 78 sq.m., 15 sq.m. covered veranda, 2 bedrooms, 2 bathrooms and is only 3 minutes from the highway, 10 minutes from Amathus Beach Hotel and 6 minutes from the beach!

Delivery Date: 24 months from construction start date

The project is coming soon – it has amazing mountain views!