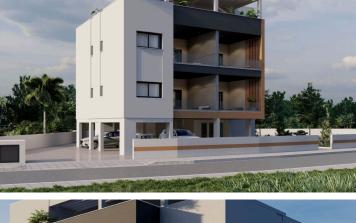

#### Description

This upcoming project is consisting of 3 new buildings located in the residential and convenient area of Pareklissia, Limassol!

The apartment has covered internal area of 78 sq.m., 15 sq.m. covered veranda, 2 bedrooms, 2 bathrooms and is only 3 minutes from the highway, 10 minutes from Amathus Beach Hotel and 6 minutes from the beach!

Delivery Date: 24 months from construction start date

The project is coming soon – it has amazing mountain views!