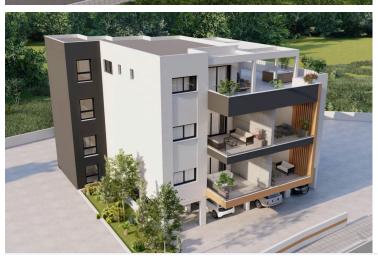

#### Description

This upcoming project is consisting of 3 new buildings located in the residential and convenient area of Pareklissia, Limassol!

The apartment has covered internal area of 78 sq.m., 15 sq.m. covered veranda, 2 bedrooms, 2 bathrooms and is only 3 minutes from the highway, 10 minutes from Amathus Beach Hotel and 6 minutes from the beach!