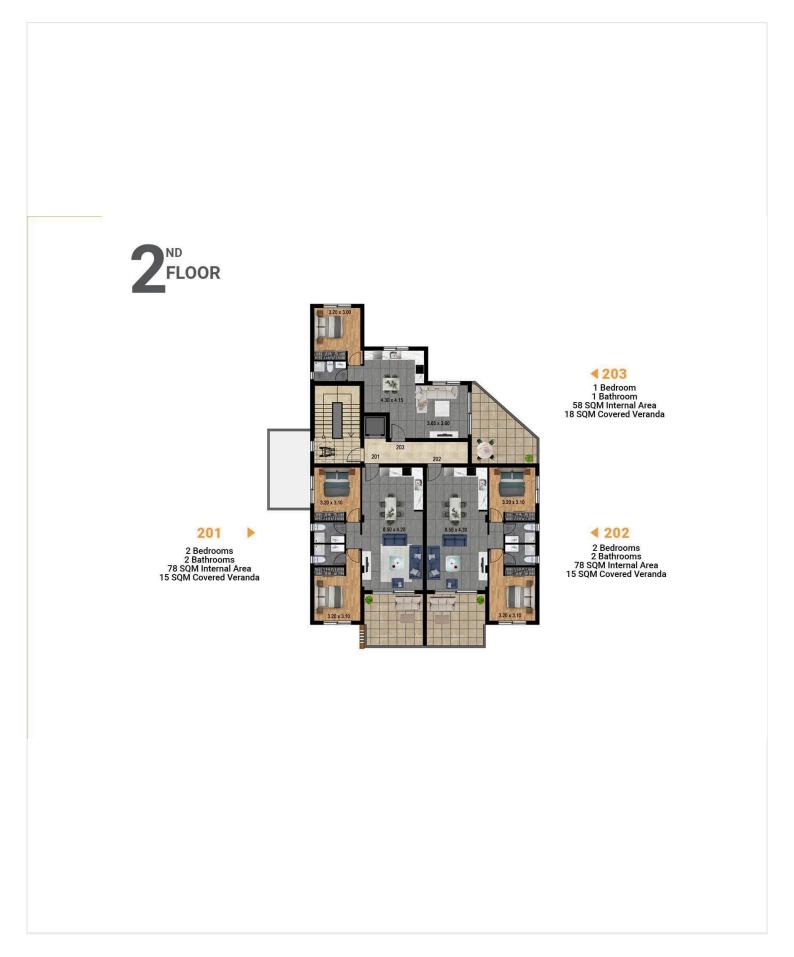

#### Description

This upcoming project is consisting of 3 new buildings located in the residential and convenient area of Pareklissia, Limassol!

The apartment has covered internal area of 78 sq.m., 15 sq.m. covered veranda, 2 bedrooms, 2 bathrooms and is only 3 minutes from the highway, 10 minutes from Amathus Beach Hotel and 6 minutes from the beach!

### **Floor plans**