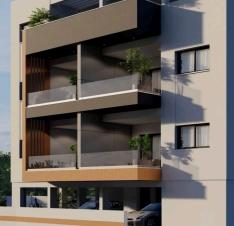

#### Description

This upcoming project is consisting of 3 new buildings located in the residential and convenient area of Pareklissia, Limassol!

The apartment has covered internal area of 78 sq.m., 15 sq.m. covered veranda, 2 bedrooms, 2 bathrooms and is only 3 minutes from the highway, 10 minutes from Amathus Beach Hotel and 6 minutes from the beach!