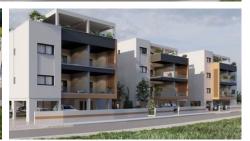

# MODERN ONE BEDROOM 1ST FLOOR APARTMENT IN PAREKLISSIA AREA

**Q** Limassol, Pareklisia

180217

**Price** €200,000 +VAT **Type** Apartment

**Bedrooms Bathrooms** 

58 m<sup>2</sup> 18 m<sup>2</sup> Covered **Covered veranda Status** Off plan **Floor** 1/2

### Description

This upcoming project is consisting of 3 new buildings located in the residential and convenient area of Pareklissia,

The apartment has covered internal area of 58 sq.m., 18 sq.m. covered veranda, 1 bedroom, 1 bathroom and is only 3 minutes from the highway, 10 minutes from Amathus Beach Hotel and 6 minutes from the beach!

Delivery Date: 24 months from construction start date

The project is coming soon – it has amazing mountain views!