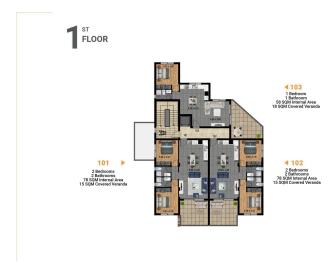

## Floor plans

### Description

This upcoming project is consisting of 3 new buildings located in the residential and convenient area of Pareklissia,

The apartment has covered internal area of 58 sq.m., 18 sq.m. covered veranda, 1 bedroom, 1 bathroom and is only 3 minutes from the highway, 10 minutes from Amathus Beach Hotel and 6 minutes from the beach!