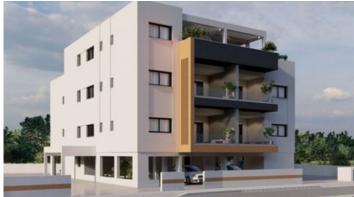

### Description

This upcoming project is consisting of 3 new buildings located in the residential and convenient area of Pareklissia,

The apartment has covered internal area of 58 sq.m., 18 sq.m. covered veranda, 1 bedroom, 1 bathroom and is only 3 minutes from the highway, 10 minutes from Amathus Beach Hotel and 6 minutes from the beach!

Delivery Date: 24 months from construction start date

The project is coming soon – it has amazing mountain views!