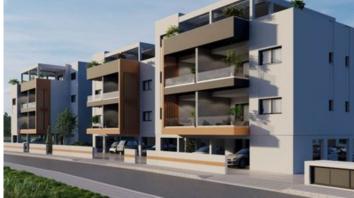

### Description

This upcoming project is consisting of 3 new buildings located in the residential and convenient area of Pareklissia,

The apartment has covered internal area of 58 sq.m., 18 sq.m. covered veranda, 1 bedroom, 1 bathroom and is only 3 minutes from the highway, 10 minutes from Amathus Beach Hotel and 6 minutes from the beach!

Delivery Date: 24 months from construction start date

The project is coming soon – it has amazing mountain views!