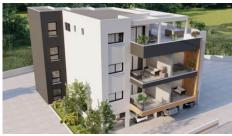

### Description

This upcoming project is consisting of 3 new buildings located in the residential and convenient area of Pareklissia,

The apartment has covered internal area of 58 sq.m., 18 sq.m. covered veranda, 1 bedroom, 1 bathroom and is only 3 minutes from the highway, 10 minutes from Amathus Beach Hotel and 6 minutes from the beach!

Delivery Date: 24 months from construction start date

The project is coming soon – it has amazing mountain views!