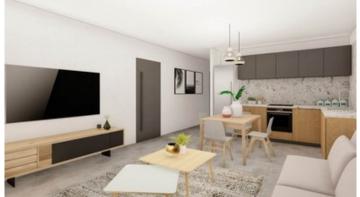

# MODERN ONE BEDROOM 1ST FLOOR APARTMENT IN PAREKLISSIA AREA

**Q** Limassol, Pareklisia

180217























**Price** €200,000 +VAT **Type** Apartment

**Bedrooms Bathrooms** 

58 m<sup>2</sup> 18 m<sup>2</sup> Covered **Covered veranda Status** Off plan **Floor** 1/2

Limassol, Pareklisia Area

### Description

This upcoming project is consisting of 3 new buildings located in the residential and convenient area of Pareklissia,

The apartment has covered internal area of 58 sq.m., 18 sq.m. covered veranda, 1 bedroom, 1 bathroom and is only 3 minutes from the highway, 10 minutes from Amathus Beach Hotel and 6 minutes from the beach!

Delivery Date: 24 months from construction start date

The project is coming soon – it has amazing mountain views!



#### **Office Properties** Office Administrator



**)** (+357) 25871010



### **Facilities**

Parking, Covered

Storage

Elevat