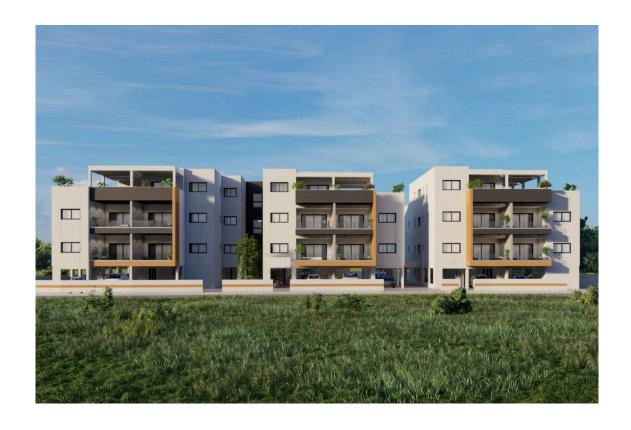

### Description

This upcoming project is consisting of 3 new buildings located in the residential and convenient area of Pareklissia,

The apartment has covered internal area of 58 sq.m., 18 sq.m. covered veranda, 1 bedroom, 1 bathroom and is only 3 minutes from the highway, 10 minutes from Amathus Beach Hotel and 6 minutes from the beach!

Delivery Date: 24 months from construction start date

The project is coming soon – it has amazing mountain views!