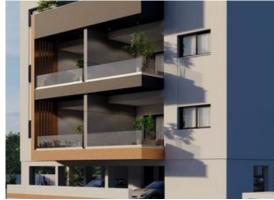

# MODERN ONE BEDROOM 1ST FLOOR APARTMENT IN PAREKLISSIA AREA

**Q** Limassol, Pareklisia

180217

**Price** €200,000 +VAT **Type** Apartment

**Bedrooms Bathrooms** 

58 m<sup>2</sup> 18 m<sup>2</sup> Covered **Covered veranda Status** Off plan **Floor** 1/2

### Description

This upcoming project is consisting of 3 new buildings located in the residential and convenient area of Pareklissia,

The apartment has covered internal area of 58 sq.m., 18 sq.m. covered veranda, 1 bedroom, 1 bathroom and is only 3 minutes from the highway, 10 minutes from Amathus Beach Hotel and 6 minutes from the beach!