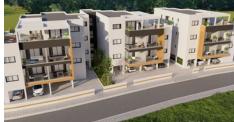

# MODERN ONE BEDROOM 1ST FLOOR APARTMENT IN PAREKLISSIA AREA

**Q** Limassol, Pareklisia

180217

**Price** €200,000 +VAT **Type** Apartment

**Bedrooms Bathrooms** 

58 m<sup>2</sup> 18 m<sup>2</sup> Covered **Covered veranda Status** Off plan **Floor** 1/2

### Description

This upcoming project is consisting of 3 new buildings located in the residential and convenient area of Pareklissia,

The apartment has covered internal area of 58 sq.m., 18 sq.m. covered veranda, 1 bedroom, 1 bathroom and is only 3 minutes from the highway, 10 minutes from Amathus Beach Hotel and 6 minutes from the beach!

Delivery Date: 24 months from construction start date

The project is coming soon – it has amazing mountain views!