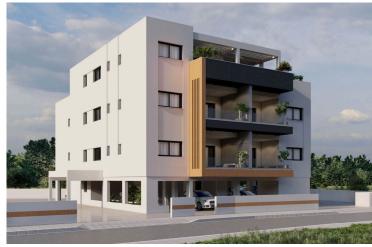

### **Description**

This upcoming project is consisting of 3 new buildings located in the residential and convenient area of Pareklissia, Limassol!

The apartment has covered internal area of 78.5 sq.m., 20 sq.m. covered veranda, 59 sq.m. uncovered terrace, 2 bedrooms, 2 bathrooms and is only 3 minutes from the highway, 10 minutes from Amathus Beach Hotel and 6 minutes from the beach!