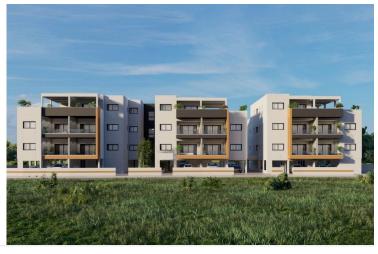

### **Description**

This upcoming project is consisting of 3 new buildings located in the residential and convenient area of Pareklissia, Limassol!

The apartment has covered internal area of 78.5 sq.m., 20 sq.m. covered veranda, 59 sq.m. uncovered terrace, 2 bedrooms, 2 bathrooms and is only 3 minutes from the highway, 10 minutes from Amathus Beach Hotel and 6 minutes from the beach!

Delivery Date: 24 months from construction start date

The project is coming soon – it has amazing mountain views!