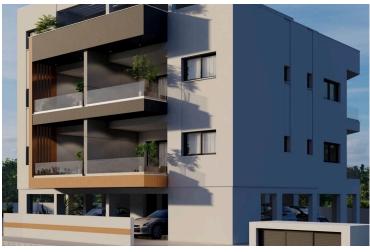

### **Description**

This upcoming project is consisting of 3 new buildings located in the residential and convenient area of Pareklissia, Limassol!

The apartment has covered internal area of 78.5 sq.m., 20 sq.m. covered veranda, 59 sq.m. uncovered terrace, 2 bedrooms, 2 bathrooms and is only 3 minutes from the highway, 10 minutes from Amathus Beach Hotel and 6 minutes from the beach!

Delivery Date: 24 months from construction start date

The project is coming soon – it has amazing mountain views!