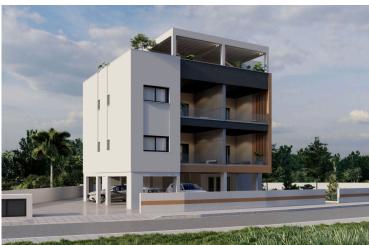

### **Description**

This upcoming project is consisting of 3 new buildings located in the residential and convenient area of Pareklissia, Limassol!

The apartment has covered internal area of 78.5 sq.m., 20 sq.m. covered veranda, 59 sq.m. uncovered terrace, 2 bedrooms, 2 bathrooms and is only 3 minutes from the highway, 10 minutes from Amathus Beach Hotel and 6 minutes from the beach!

Delivery Date: 24 months from construction start date

The project is coming soon – it has amazing mountain views!