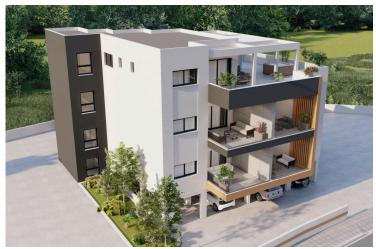

### **Description**

This upcoming project is consisting of 3 new buildings located in the residential and convenient area of Pareklissia, Limassol!

The apartment has covered internal area of 78.5 sq.m., 20 sq.m. covered veranda, 59 sq.m. uncovered terrace, 2 bedrooms, 2 bathrooms and is only 3 minutes from the highway, 10 minutes from Amathus Beach Hotel and 6 minutes from the beach!

Delivery Date: 24 months from construction start date

The project is coming soon – it has amazing mountain views!