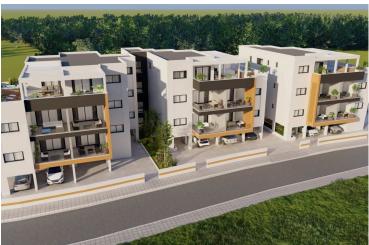

### **Description**

This upcoming project is consisting of 3 new buildings located in the residential and convenient area of Pareklissia, Limassol!

The apartment has covered internal area of 78.5 sq.m., 20 sq.m. covered veranda, 59 sq.m. uncovered terrace, 2 bedrooms, 2 bathrooms and is only 3 minutes from the highway, 10 minutes from Amathus Beach Hotel and 6 minutes from the beach!