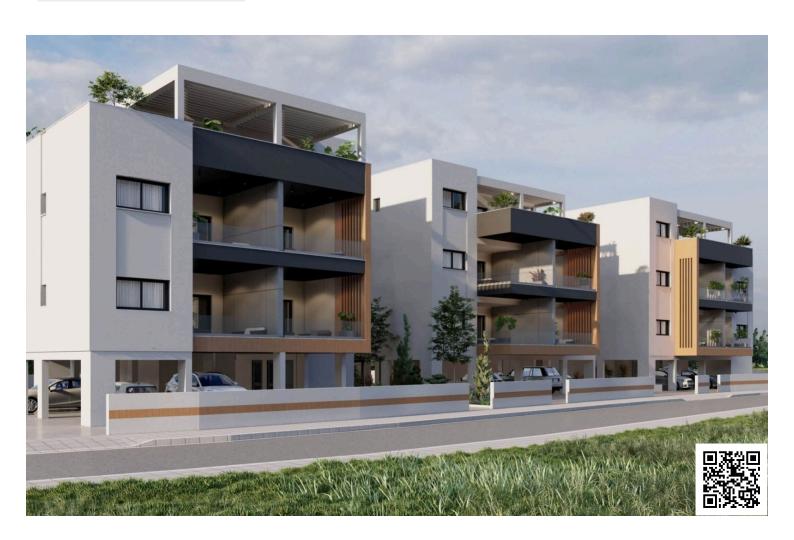

### **Description**

This upcoming project is consisting of 3 new buildings located in the residential and convenient area of Pareklissia, Limassol!

The apartment has covered internal area of 78.5 sq.m., 20 sq.m. covered veranda, 59 sq.m. uncovered terrace, 2 bedrooms, 2 bathrooms and is only 3 minutes from the highway, 10 minutes from Amathus Beach Hotel and 6 minutes from the beach!

Delivery Date: 24 months from construction start date

The project is coming soon – it has amazing mountain views!