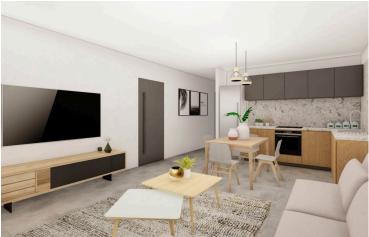

### **Specifications**

| Bedrooms | Bathrooms  | Covered                |
|----------|------------|------------------------|
| <b>2</b> | <b>%</b> 2 | [] 78.5 m <sup>2</sup> |

| Туре   | Apartment | Furnished | Unfurnished |
|--------|-----------|-----------|-------------|
| Status | Off plan  |           |             |

### **Description**

This upcoming project is consisting of 3 new buildings located in the residential and convenient area of Pareklissia, Limassol!

The apartment has covered internal area of 78.5 sq.m., 20 sq.m. covered veranda, 59 sq.m. uncovered terrace, 2 bedrooms, 2 bathrooms and is only 3 minutes from the highway, 10 minutes from Amathus Beach Hotel and 6 minutes from the beach!