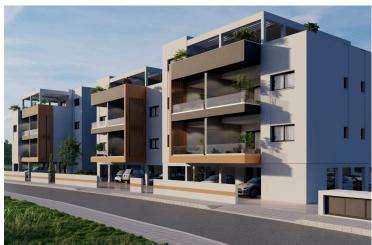

### **Description**

This upcoming project is consisting of 3 new buildings located in the residential and convenient area of Pareklissia, Limassol!

The apartment has covered internal area of 78.5 sq.m., 20 sq.m. covered veranda, 59 sq.m. uncovered terrace, 2 bedrooms, 2 bathrooms and is only 3 minutes from the highway, 10 minutes from Amathus Beach Hotel and 6 minutes from the beach!