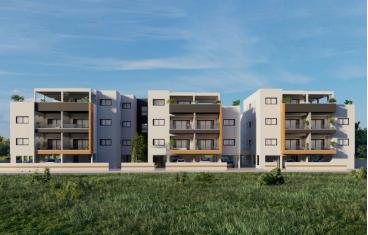

#### Description

This upcoming project is consisting of 3 new buildings located in the residential and convenient area of Pareklissia, Limassol!

The apartment has covered internal area of 101 sq.m., 27 sq.m. covered veranda, 88 sq.m. uncovered terrace, 3 bedrooms, 2 bathrooms and is only 3 minutes from the highway, 10 minutes from Amathus Beach Hotel and 6 minutes from the beach!