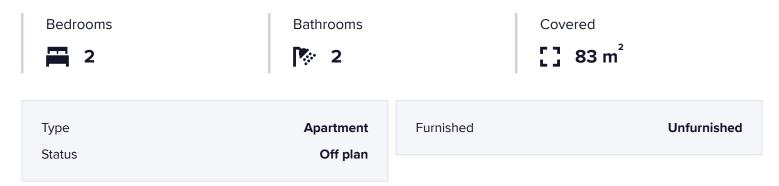

#### **Specifications**

#### Description

This upcoming project is consisting of 3 new buildings located in the residential and convenient area of Pareklissia, Limassol!

The apartment has covered internal area of 101 sq.m., 27 sq.m. covered veranda, 88 sq.m. uncovered terrace, 3 bedrooms, 2 bathrooms and is only 3 minutes from the highway, 10 minutes from Amathus Beach Hotel and 6 minutes from the beach!