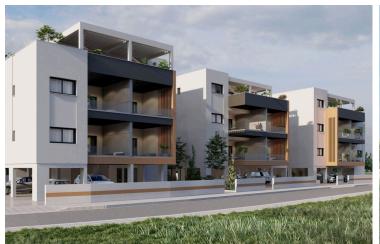

#### Description

This upcoming project is consisting of 3 new buildings located in the residential and convenient area of Pareklissia, Limassol!

The apartment has covered internal area of 101 sq.m., 27 sq.m. covered veranda, 88 sq.m. uncovered terrace, 3 bedrooms, 2 bathrooms and is only 3 minutes from the highway, 10 minutes from Amathus Beach Hotel and 6 minutes from the beach!