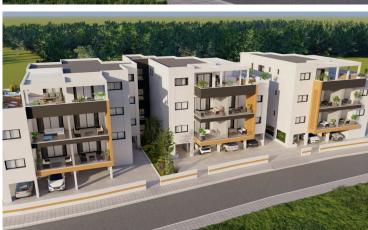

#### Description

This upcoming project is consisting of 3 new buildings located in the residential and convenient area of Pareklissia, Limassol!

The apartment has covered internal area of 101 sq.m., 27 sq.m. covered veranda, 88 sq.m. uncovered terrace, 3 bedrooms, 2 bathrooms and is only 3 minutes from the highway, 10 minutes from Amathus Beach Hotel and 6 minutes from the beach!