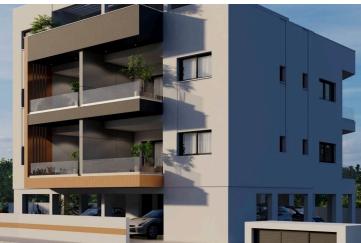

#### Description

This upcoming project is consisting of 3 new buildings located in the residential and convenient area of Pareklissia, Limassol!

The apartment has covered internal area of 101 sq.m., 27 sq.m. covered veranda, 88 sq.m. uncovered terrace, 3 bedrooms, 2 bathrooms and is only 3 minutes from the highway, 10 minutes from Amathus Beach Hotel and 6 minutes from the beach!