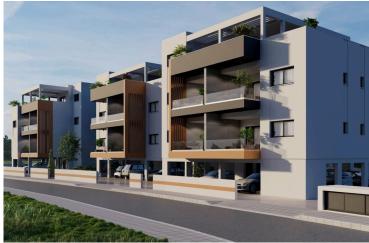

#### Description

This upcoming project is consisting of 3 new buildings located in the residential and convenient area of Pareklissia, Limassol!

The apartment has covered internal area of 101 sq.m., 27 sq.m. covered veranda, 88 sq.m. uncovered terrace, 3 bedrooms, 2 bathrooms and is only 3 minutes from the highway, 10 minutes from Amathus Beach Hotel and 6 minutes from the beach!