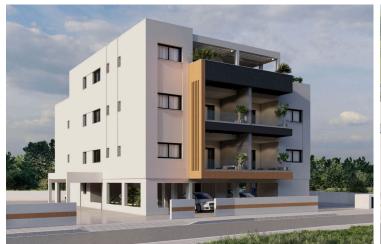

#### Description

This upcoming project is consisting of 3 new buildings located in the residential and convenient area of Pareklissia, Limassol!

The apartment has covered internal area of 101 sq.m., 27 sq.m. covered veranda, 88 sq.m. uncovered terrace, 3 bedrooms, 2 bathrooms and is only 3 minutes from the highway, 10 minutes from Amathus Beach Hotel and 6 minutes from the beach!