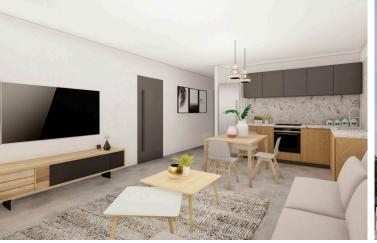

#### Description

This upcoming project is consisting of 3 new buildings located in the residential and convenient area of Pareklissia, Limassol!

The apartment has covered internal area of 101 sq.m., 27 sq.m. covered veranda, 88 sq.m. uncovered terrace, 3 bedrooms, 2 bathrooms and is only 3 minutes from the highway, 10 minutes from Amathus Beach Hotel and 6 minutes from the beach!