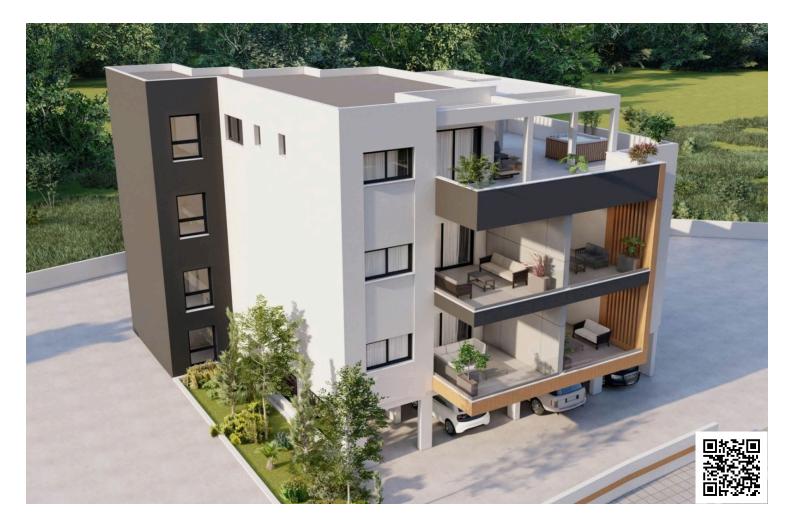

#### Description

This upcoming project is consisting of 3 new buildings located in the residential and convenient area of Pareklissia, Limassol!

The apartment has covered internal area of 101 sq.m., 27 sq.m. covered veranda, 88 sq.m. uncovered terrace, 3 bedrooms, 2 bathrooms and is only 3 minutes from the highway, 10 minutes from Amathus Beach Hotel and 6 minutes from the beach!

#### **Facilities**

| Parking, Covered          | Storage                                |
|---------------------------|----------------------------------------|
|                           |                                        |
| City view                 | Double glazing                         |
| Easy access to main roads | Modern design                          |
| Roof garden               | Sea view                               |
|                           | City view<br>Easy access to main roads |