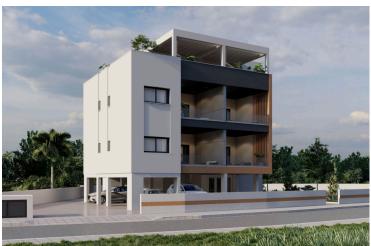

#### Description

This upcoming project is consisting of 3 new buildings located in the residential and convenient area of Pareklissia, Limassol!

The apartment has covered internal area of 101 sq.m., 27 sq.m. covered veranda, 88 sq.m. uncovered terrace, 3 bedrooms, 2 bathrooms and is only 3 minutes from the highway, 10 minutes from Amathus Beach Hotel and 6 minutes from the beach!