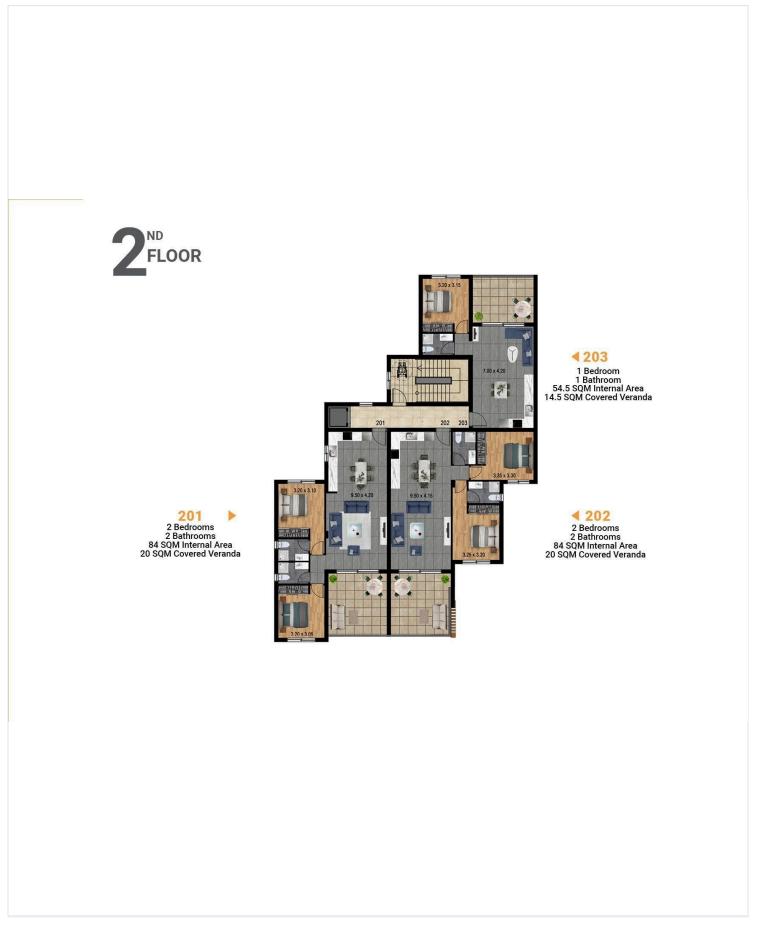

#### 180214

# MODERN TWO BEDROOM TOP FLOOR APARTMENT IN PAREKLISSIA AREA

💡 Pareklisia, Limassol

€355,000 +VAT























### Overview

#### **Specifications**



#### Description

This upcoming project is consisting of 3 new buildings located in the residential and convenient area of Pareklissia, Limassol!

The apartment has covered internal area of 84 sq.m., 20 sq.m. covered veranda, 2 bedrooms, 2 bathrooms and is only 3 minutes from the highway, 10 minutes from Amathus Beach Hotel and 6 minutes from the beach!

Delivery Date: 24 months from construction start date





### **Floor plans**







## **Additional information**

#### Facilities

| Elevator               | Parking, Covered          | Storage        |
|------------------------|---------------------------|----------------|
| Features               |                           |                |
| Bright                 | City view                 | Double glazing |
| Easy access to highway | Easy access to main roads | Modern design  |
| Near amenities         | Roof garden               | Veranda        |

#### **Contact us**



Office Properties (+357) 25871010 (info@vivorealty.com.cy