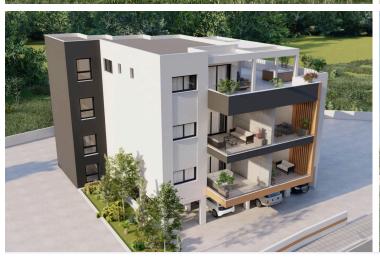

#### Description

This upcoming project is consisting of 3 new buildings located in the residential and convenient area of Pareklissia, Limassol!

The apartment has covered internal area of 84 sq.m., 20 sq.m. covered veranda, 2 bedrooms, 2 bathrooms and is only 3 minutes from the highway, 10 minutes from Amathus Beach Hotel and 6 minutes from the beach!