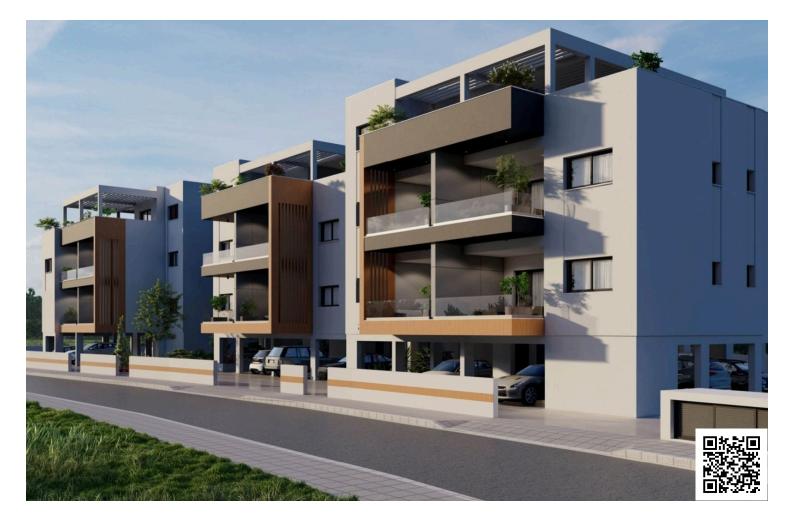

# MODERN TWO BEDROOM TOP FLOOR APARTMENT IN PAREKLISSIA AREA

💡 Pareklisia, Limassol

€355,000 +VAT

#### Description

This upcoming project is consisting of 3 new buildings located in the residential and convenient area of Pareklissia, Limassol!

The apartment has covered internal area of 84 sq.m., 20 sq.m. covered veranda, 2 bedrooms, 2 bathrooms and is only 3 minutes from the highway, 10 minutes from Amathus Beach Hotel and 6 minutes from the beach!