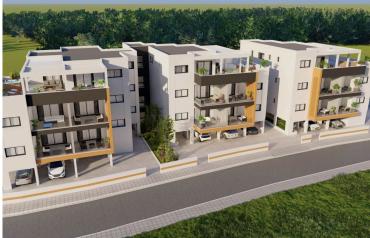

#### Description

This upcoming project is consisting of 3 new buildings located in the residential and convenient area of Pareklissia, Limassol!

The apartment has covered internal area of 84 sq.m., 20 sq.m. covered veranda, 2 bedrooms, 2 bathrooms and is only 3 minutes from the highway, 10 minutes from Amathus Beach Hotel and 6 minutes from the beach!