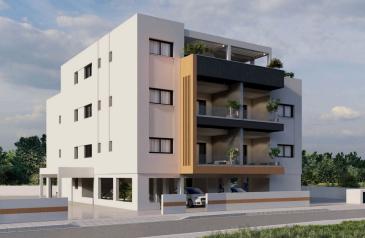

# MODERN TWO BEDROOM TOP FLOOR APARTMENT IN PAREKLISSIA AREA

💡 Pareklisia, Limassol

€355,000 +VAT

#### Description

This upcoming project is consisting of 3 new buildings located in the residential and convenient area of Pareklissia, Limassol!

The apartment has covered internal area of 84 sq.m., 20 sq.m. covered veranda, 2 bedrooms, 2 bathrooms and is only 3 minutes from the highway, 10 minutes from Amathus Beach Hotel and 6 minutes from the beach!