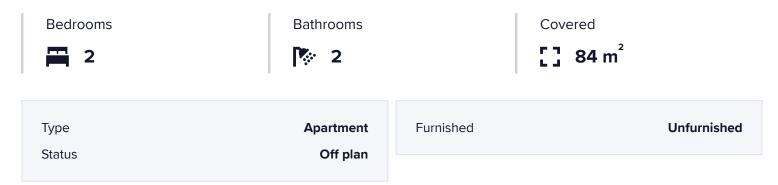

#### **Specifications**

#### Description

This upcoming project is consisting of 3 new buildings located in the residential and convenient area of Pareklissia, Limassol!

The apartment has covered internal area of 84 sq.m., 20 sq.m. covered veranda, 2 bedrooms, 2 bathrooms and is only 3 minutes from the highway, 10 minutes from Amathus Beach Hotel and 6 minutes from the beach!