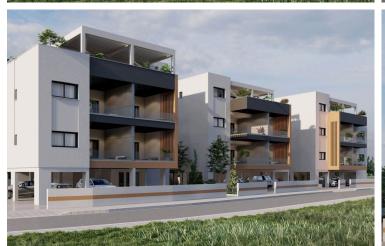

#### Description

This upcoming project is consisting of 3 new buildings located in the residential and convenient area of Pareklissia, Limassol!

The apartment has covered internal area of 84 sq.m., 20 sq.m. covered veranda, 2 bedrooms, 2 bathrooms and is only 3 minutes from the highway, 10 minutes from Amathus Beach Hotel and 6 minutes from the beach!