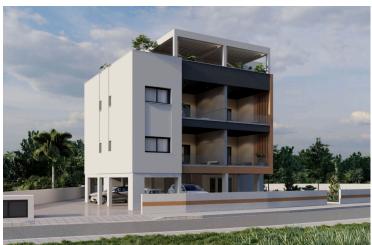

# MODERN TWO BEDROOM TOP FLOOR APARTMENT IN PAREKLISSIA AREA

💡 Pareklisia, Limassol

€355,000 +VAT

#### Description

This upcoming project is consisting of 3 new buildings located in the residential and convenient area of Pareklissia, Limassol!

The apartment has covered internal area of 84 sq.m., 20 sq.m. covered veranda, 2 bedrooms, 2 bathrooms and is only 3 minutes from the highway, 10 minutes from Amathus Beach Hotel and 6 minutes from the beach!