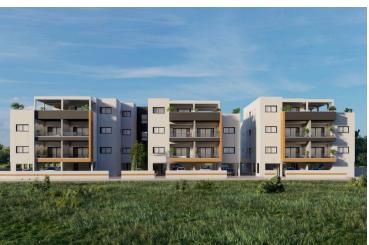

# MODERN TWO BEDROOM TOP FLOOR APARTMENT IN PAREKLISSIA AREA

💡 Pareklisia, Limassol

€355,000 +VAT

#### Description

This upcoming project is consisting of 3 new buildings located in the residential and convenient area of Pareklissia, Limassol!

The apartment has covered internal area of 84 sq.m., 20 sq.m. covered veranda, 2 bedrooms, 2 bathrooms and is only 3 minutes from the highway, 10 minutes from Amathus Beach Hotel and 6 minutes from the beach!