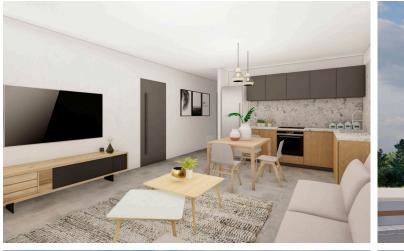

#### Description

This upcoming project is consisting of 3 new buildings located in the residential and convenient area of Pareklissia, Limassol!

The apartment has covered internal area of 84 sq.m., 20 sq.m. covered veranda, 2 bedrooms, 2 bathrooms and is only 3 minutes from the highway, 10 minutes from Amathus Beach Hotel and 6 minutes from the beach!