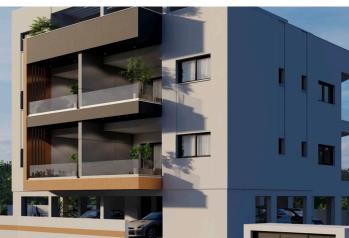

#### Description

This upcoming project is consisting of 3 new buildings located in the residential and convenient area of Pareklissia, Limassol!

The apartment has covered internal area of 84 sq.m., 20 sq.m. covered veranda, 2 bedrooms, 2 bathrooms and is only 3 minutes from the highway, 10 minutes from Amathus Beach Hotel and 6 minutes from the beach!