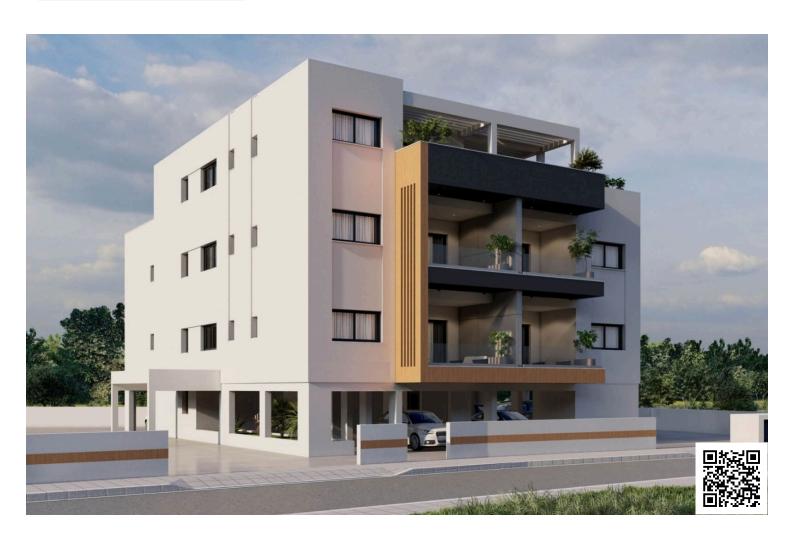

### **Description**

This upcoming project is consisting of 3 new buildings located in the residential and convenient area of Pareklissia, Limassol!

The apartment has covered internal area of 84 sq.m., 20 sq.m. covered veranda, 2 bedrooms, 2 bathrooms and is only 3 minutes from the highway, 10 minutes from Amathus Beach Hotel and 6 minutes from the beach!

#### **Facilities**

Elevator Parking, Covered Storage

**Features** 

Bright City view Double glazing

Easy access to highway Easy access to main roads Modern design

Near amenities Veranda