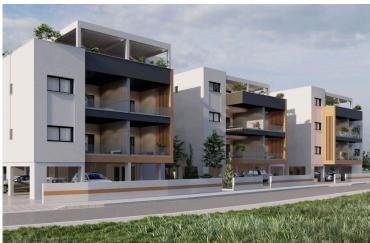

### **Description**

This upcoming project is consisting of 3 new buildings located in the residential and convenient area of Pareklissia, Limassol!

The apartment has covered internal area of 84 sq.m., 20 sq.m. covered veranda, 2 bedrooms, 2 bathrooms and is only 3 minutes from the highway, 10 minutes from Amathus Beach Hotel and 6 minutes from the beach!