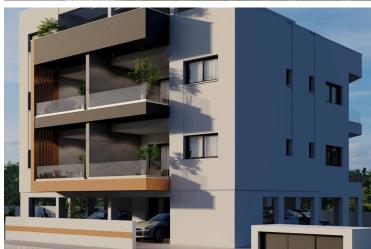

### **Description**

This upcoming project is consisting of 3 new buildings located in the residential and convenient area of Pareklissia, Limassol!

The apartment has covered internal area of 84 sq.m., 20 sq.m. covered veranda, 2 bedrooms, 2 bathrooms and is only 3 minutes from the highway, 10 minutes from Amathus Beach Hotel and 6 minutes from the beach!