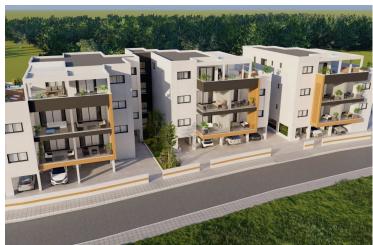

### **Description**

This upcoming project is consisting of 3 new buildings located in the residential and convenient area of Pareklissia, Limassol!

The apartment has covered internal area of 84 sq.m., 20 sq.m. covered veranda, 2 bedrooms, 2 bathrooms and is only 3 minutes from the highway, 10 minutes from Amathus Beach Hotel and 6 minutes from the beach!