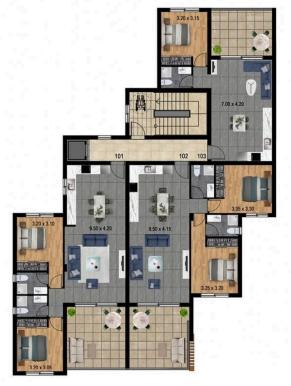

# Floor plans

FLOOR

1 Bedroom
1 Bathroom
54.5 SQM Internal Area
14.5 SQM Covered Veranda

102
2 Bedrooms
2 Bathrooms
84 SQM Internal Area
20 SQM Covered Veranda

2 Bedrooms 2 Bathrooms 84 SQM Internal Area 20 SQM Covered Veranda