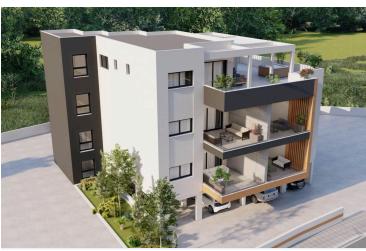

### **Description**

This upcoming project is consisting of 3 new buildings located in the residential and convenient area of Pareklissia, Limassol!

The apartment has covered internal area of 84 sq.m., 20 sq.m. covered veranda, 2 bedrooms, 2 bathrooms and is only 3 minutes from the highway, 10 minutes from Amathus Beach Hotel and 6 minutes from the beach!