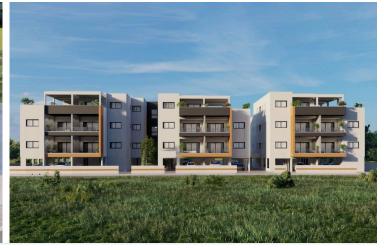

# MODERN TWO BEDROOM 1ST FLOOR APARTMENT IN PAREKLISSIA AREA

Pareklisia, Limassol

€300,000 +VAT

### **Description**

This upcoming project is consisting of 3 new buildings located in the residential and convenient area of Pareklissia, Limassol!

The apartment has covered internal area of 84 sq.m., 20 sq.m. covered veranda, 2 bedrooms, 2 bathrooms and is only 3 minutes from the highway, 10 minutes from Amathus Beach Hotel and 6 minutes from the beach!