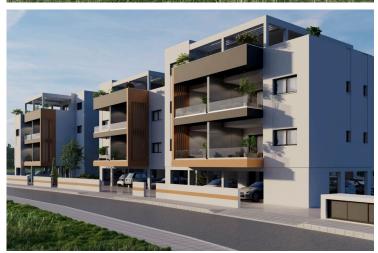

### **Description**

This upcoming project is consisting of 3 new buildings located in the residential and convenient area of Pareklissia, Limassol!

The apartment has covered internal area of 84 sq.m., 20 sq.m. covered veranda, 2 bedrooms, 2 bathrooms and is only 3 minutes from the highway, 10 minutes from Amathus Beach Hotel and 6 minutes from the beach!