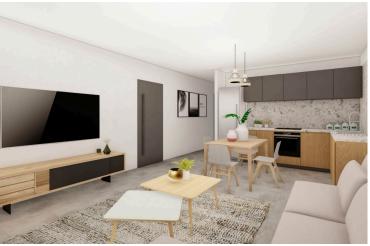

### **Description**

This upcoming project is consisting of 3 new buildings located in the residential and convenient area of Pareklissia, Limassol!

The apartment has covered internal area of 84 sq.m., 20 sq.m. covered veranda, 2 bedrooms, 2 bathrooms and is only 3 minutes from the highway, 10 minutes from Amathus Beach Hotel and 6 minutes from the beach!