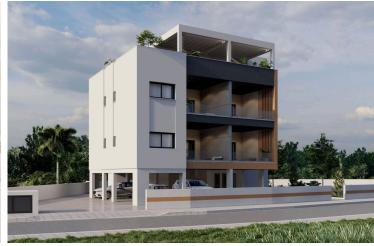

### **Description**

This upcoming project is consisting of 3 new buildings located in the residential and convenient area of Pareklissia, Limassol!

The apartment has covered internal area of 84 sq.m., 20 sq.m. covered veranda, 2 bedrooms, 2 bathrooms and is only 3 minutes from the highway, 10 minutes from Amathus Beach Hotel and 6 minutes from the beach!

#### **Facilities**

Elevator Parking, Covered Storage

**Features** 

Bright City view Double glazing

Easy access to highway Easy access to main roads Modern design

Near amenities Veranda