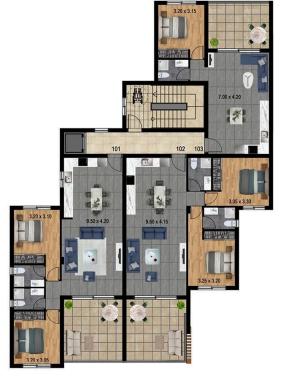

# Floor plans

ST FLOOR

1 Bedroom
1 Bethroom
54.5 SQM Internal Area
14.5 SQM Covered Veranda

102
2 Bedrooms
2 Bathrooms
84 SQM Internal Area
20 SQM Covered Veranda

2 Bedrooms 2 Bathrooms 84 SQM Internal Area 20 SQM Covered Veranda