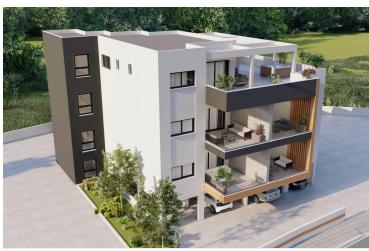

### **Description**

This upcoming project is consisting of 3 new buildings located in the residential and convenient area of Pareklissia, Limassol!

The apartment has covered internal area of 83 sq.m., 18 sq.m. covered veranda, 2 bedrooms, 2 bathrooms and is only 3 minutes from the highway, 10 minutes from Amathus Beach Hotel and 6 minutes from the beach!