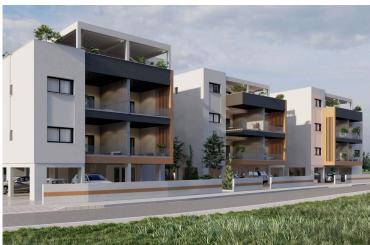

### **Description**

This upcoming project is consisting of 3 new buildings located in the residential and convenient area of Pareklissia, Limassol!

The apartment has covered internal area of 83 sq.m., 18 sq.m. covered veranda, 2 bedrooms, 2 bathrooms and is only 3 minutes from the highway, 10 minutes from Amathus Beach Hotel and 6 minutes from the beach!