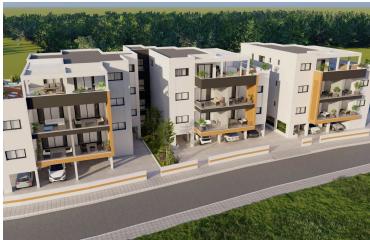

### **Description**

This upcoming project is consisting of 3 new buildings located in the residential and convenient area of Pareklissia, Limassol!

The apartment has covered internal area of 83 sq.m., 18 sq.m. covered veranda, 2 bedrooms, 2 bathrooms and is only 3 minutes from the highway, 10 minutes from Amathus Beach Hotel and 6 minutes from the beach!