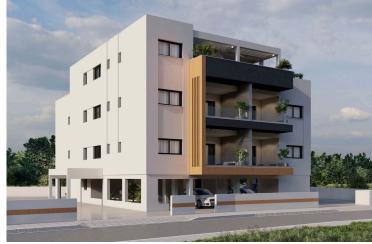

### **Description**

This upcoming project is consisting of 3 new buildings located in the residential and convenient area of Pareklissia, Limassol!

The apartment has covered internal area of 83 sq.m., 18 sq.m. covered veranda, 2 bedrooms, 2 bathrooms and is only 3 minutes from the highway, 10 minutes from Amathus Beach Hotel and 6 minutes from the beach!