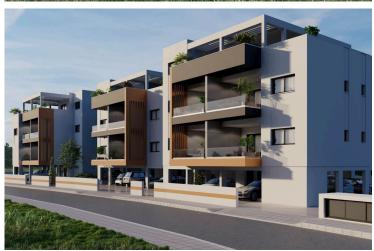

### **Description**

This upcoming project is consisting of 3 new buildings located in the residential and convenient area of Pareklissia, Limassol!

The apartment has covered internal area of 83 sq.m., 18 sq.m. covered veranda, 2 bedrooms, 2 bathrooms and is only 3 minutes from the highway, 10 minutes from Amathus Beach Hotel and 6 minutes from the beach!