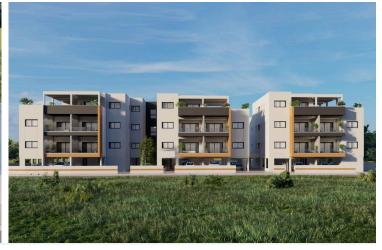

# MODERN TWO BEDROOM 1ST FLOOR APARTMENT IN PAREKLISSIA AREA

Pareklisia, Limassol

€300,000 +VAT

### **Description**

This upcoming project is consisting of 3 new buildings located in the residential and convenient area of Pareklissia, Limassol!

The apartment has covered internal area of 83 sq.m., 18 sq.m. covered veranda, 2 bedrooms, 2 bathrooms and is only 3 minutes from the highway, 10 minutes from Amathus Beach Hotel and 6 minutes from the beach!