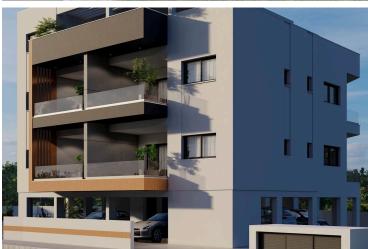

### **Description**

This upcoming project is consisting of 3 new buildings located in the residential and convenient area of Pareklissia, Limassol!

The apartment has covered internal area of 83 sq.m., 18 sq.m. covered veranda, 2 bedrooms, 2 bathrooms and is only 3 minutes from the highway, 10 minutes from Amathus Beach Hotel and 6 minutes from the beach!