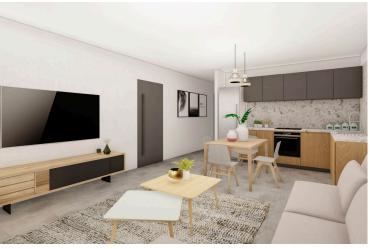

### **Description**

This upcoming project is consisting of 3 new buildings located in the residential and convenient area of Pareklissia, Limassol!

The apartment has covered internal area of 83 sq.m., 18 sq.m. covered veranda, 2 bedrooms, 2 bathrooms and is only 3 minutes from the highway, 10 minutes from Amathus Beach Hotel and 6 minutes from the beach!