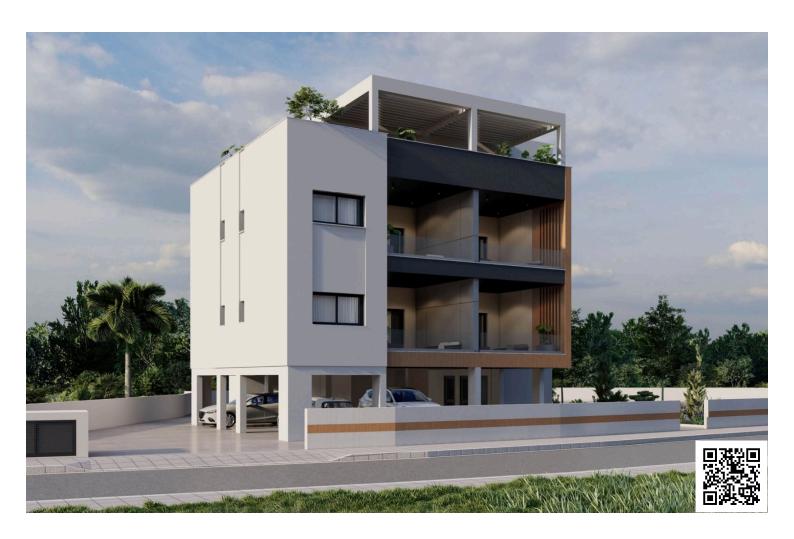

### **Description**

This upcoming project is consisting of 3 new buildings located in the residential and convenient area of Pareklissia, Limassol!

The apartment has covered internal area of 83 sq.m., 18 sq.m. covered veranda, 2 bedrooms, 2 bathrooms and is only 3 minutes from the highway, 10 minutes from Amathus Beach Hotel and 6 minutes from the beach!