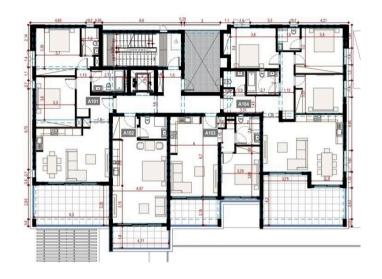

he luxury of spacious living rooms with floor-to-ceiling windows that allow natural light to penetrate into the space, making the stay as comfortable as possible. Warm water floors, VRV-conditioning. The complex will have a communal swimming pool, gym and indoor parking for each apartment.

#### INTERIOR SPECIFICATION

- . Semi-solid parquet floors in each room
- . Marble floor and walls in the toilets and bathrooms
- . High ceilings (3.15 m)
- . Security entrance doors
- . Intercom system
- . Under floor heating and central VRV conditioning
- . High-standard sanitary ware from European brands
- . Thermal aluminum window frames with double glazing
- . High-standard kitchen cabinets and wardrobes from European brands

Completion date: June 2026





## Floor plans



### :block a

floor 1







### **Additional information**

### **Facilities**

Aircondition, Split system

Gym

Pool, Communal

Elevator

Heating, Underfloor

Gated complex

Parking, Covered

### **Features**

Bright

Easy access to highway

Luxury specifications

Near amenities

Veranda

City view

Easy access to main roads

Marble flooring

Semi-solid parquet flooring

Walking distance to beach

Double glazing

High ceilings

Modern design

Spacious rooms

#### Contact us



#### **Office Properties**

(+357) 25871010

info@vivorealty.com.cy