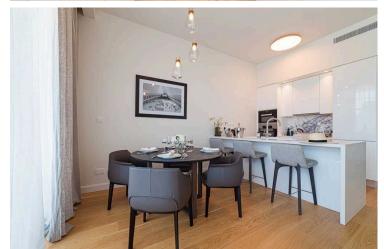

### **Description**

For sale a cozy apartment located in one of the most popular areas of the city - Germasogeia, Limassol. The gated complex is designed using the best high-quality materials and high standards of finishing, where premium aesthetics are combined with increased comfort and functionality. The apartment offers panoramic mountain views, Residents will be able to enjoy the luxury of spacious living rooms with floor-to-ceiling windows that allow natural light to penetrate into the space, making the stay as comfortable as possible. Warm water floors, VRV-conditioning. The complex will have a communal swimming pool, gym and indoor parking for each apartment.

#### INTERIOR SPECIFICATION

- . Semi-solid parquet floors in each room
- . Marble floor and walls in the toilets and bathrooms
- . High ceilings (3.15 m)
- . Security entrance doors
- . Intercom system
- . Under floor heating and central VRV conditioning
- . High-standard sanitary ware from European brands
- . Thermal aluminum window frames with double glazing
- . High-standard kitchen cabinets and wardrobes from European brands