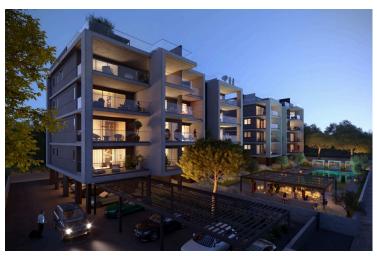

### **Description**

For sale a cozy apartment located in one of the most popular areas of the city - Germasogeia, Limassol. The gated complex is designed using the best high-quality materials and high standards of finishing, where premium aesthetics are combined with increased comfort and functionality. The apartment offers panoramic mountain views, Residents will be able to enjoy the luxury of spacious living rooms with floor-to-ceiling windows that allow natural light to penetrate into the space, making the stay as comfortable as possible. Warm water floors, VRV-conditioning. The complex will have a communal swimming pool, gym and indoor parking for each apartment.

### **Facilities**

Aircondition, Split system

Gym

Pool, Communal

Elevator

Heating, Underfloor

Gated complex

Parking, Covered