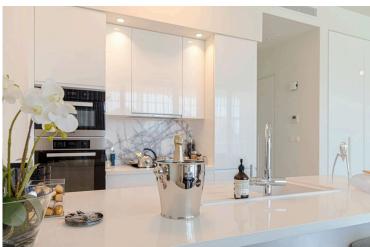

#### INTERIOR SPECIFICATION

- . Semi-solid parquet floors in each room
- . Marble floor and walls in the toilets and bathrooms
- . High ceilings (3.15 m)
- . Security entrance doors
- . Intercom system
- . Under floor heating and central VRV conditioning
- . High-standard sanitary ware from European brands
- . Thermal aluminum window frames with double glazing
- . High-standard kitchen cabinets and wardrobes from European brands