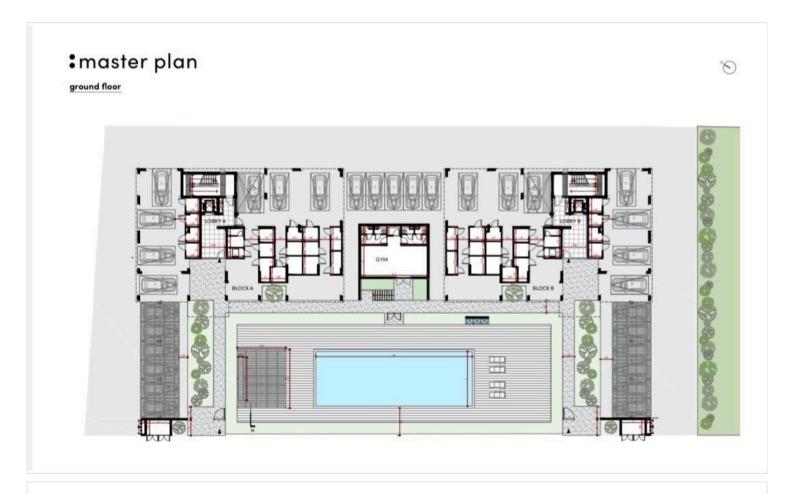

## Floor plans

### **Facilities**

Aircondition, Split system

Gym

Pool, Communal

Elevator

Heating, Underfloor

Gated complex

Parking, Covered