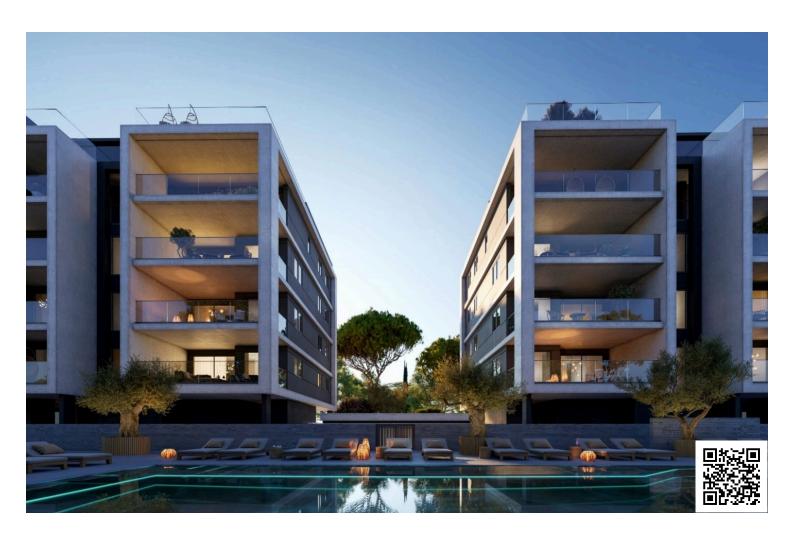

### **Description**

For sale a cozy apartment located in one of the most popular areas of the city - Germasogeia, Limassol. The gated complex is designed using the best high-quality materials and high standards of finishing, where premium aesthetics are combined with increased comfort and functionality. The apartment offers panoramic mountain views, Residents will be able to enjoy the luxury of spacious living rooms with floor-to-ceiling windows that allow natural light to penetrate into the space, making the stay as comfortable as possible. Warm water floors, VRV-conditioning. The complex will have a communal swimming pool, gym and indoor parking for each apartment.

### **Facilities**

Aircondition, Split system

Gym

Pool, Communal

Elevator

Heating, Underfloor

Gated complex

Parking, Covered