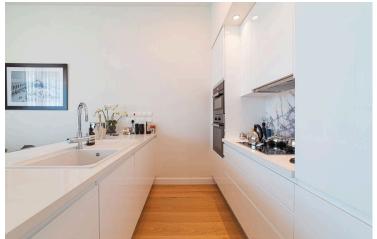

#### INTERIOR SPECIFICATION

- . Semi-solid parquet floors in each room
- . Marble floor and walls in the toilets and bathrooms
- . High ceilings (3.15 m)
- . Security entrance doors
- . Intercom system
- . Under floor heating and central VRV conditioning
- . High-standard sanitary ware from European brands
- . Thermal aluminum window frames with double glazing
- . High-standard kitchen cabinets and wardrobes from European brands