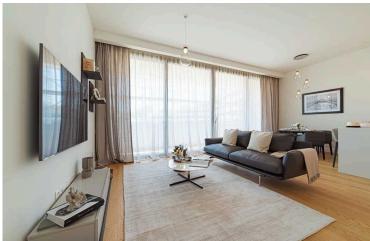

### **Description**

For sale a cozy apartment located in one of the most popular areas of the city - Germasogeia, Limassol. The gated complex is designed using the best high-quality materials and high standards of finishing, where premium aesthetics are combined with increased comfort and functionality. The apartment offers panoramic mountain views, Residents will be able to enjoy the luxury of spacious living rooms with floor-to-ceiling windows that allow natural light to penetrate into the space, making the stay as comfortable as possible. Warm water floors, VRV-conditioning. The complex will have a communal swimming pool, gym and indoor parking for each apartment.

#### INTERIOR SPECIFICATION

- . Semi-solid parquet floors in each room
- . Marble floor and walls in the toilets and bathrooms
- . High ceilings (3.15 m)
- . Security entrance doors
- . Intercom system
- . Under floor heating and central VRV conditioning
- . High-standard sanitary ware from European brands
- . Thermal aluminum window frames with double glazing
- . High-standard kitchen cabinets and wardrobes from European brands