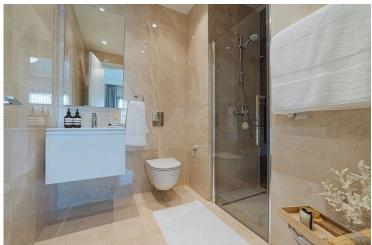

#### INTERIOR SPECIFICATION

- . Semi-solid parquet floors in each room
- . Marble floor and walls in the toilets and bathrooms
- . High ceilings (3.15 m)
- . Security entrance doors
- . Intercom system
- . Under floor heating and central VRV conditioning
- . High-standard sanitary ware from European brands
- . Thermal aluminum window frames with double glazing
- . High-standard kitchen cabinets and wardrobes from European brands