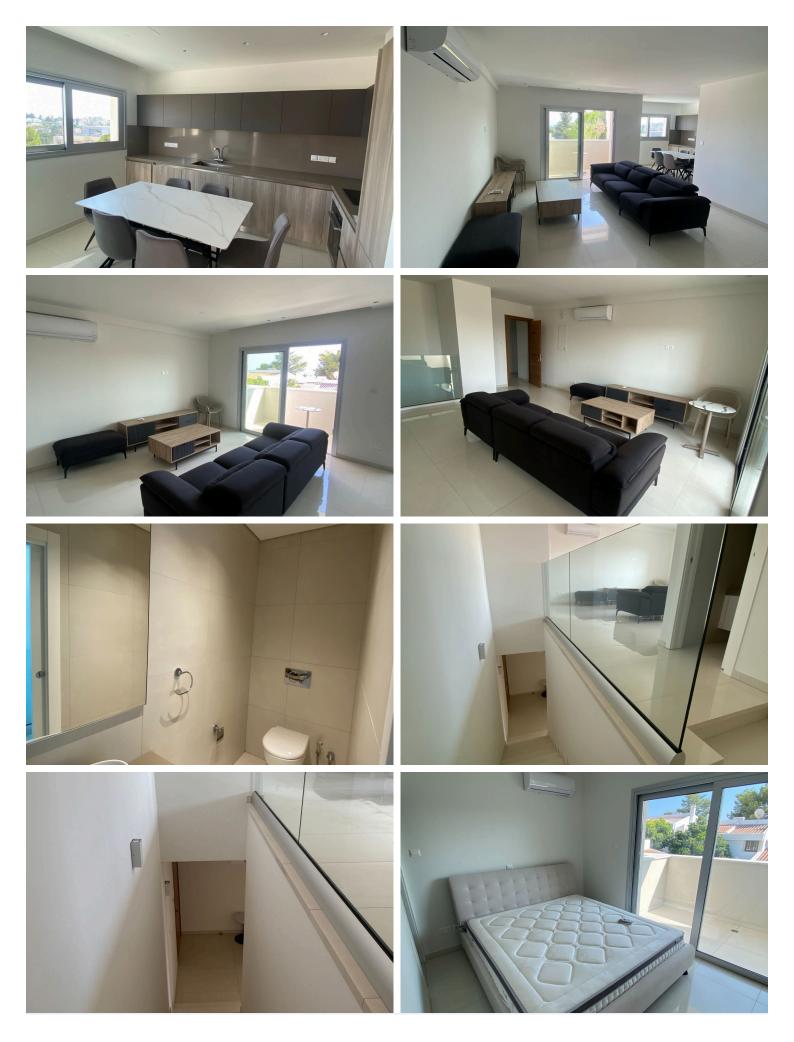

The duplex is designed over two floors, offering a comfortable layout. The ground floor is dedicated to two bedrooms, each equipped with its own ensuite bathroom. On the first floor, you will find a spacious open plan living and dining area that seamlessly flows into a fully fitted and equipped kitchen. Additionally, there is a convenient guest WC on this level.

With its contemporary and minimalist architecture, the building stands out. The design, construction, and finishing materials have been carefully selected to ensure quality and comfort in an urban Mediterranean setting. The interior spaces are bright and welcoming, complemented by superior finishing materials and double-glazed windows. The kitchen features ample cabinet space and modern appliances, while the bedrooms come with built-in wardrobes. The duplex is equipped with solar heating and split unit air-conditioning for your convenience. Furthermore, the property boasts comfortable verandas that offer partial views of the sea, providing an essential component of the Mediterranean lifestyle. Each unit includes a designated underground parking space, and the building also provides an additional ground floor parking spot for individuals with disabilities. Residents can enjoy a communal roof terrace on the third floor, perfect for socializing and enjoying the uninterrupted sea views, creating a serene escape for evenings under the stars.