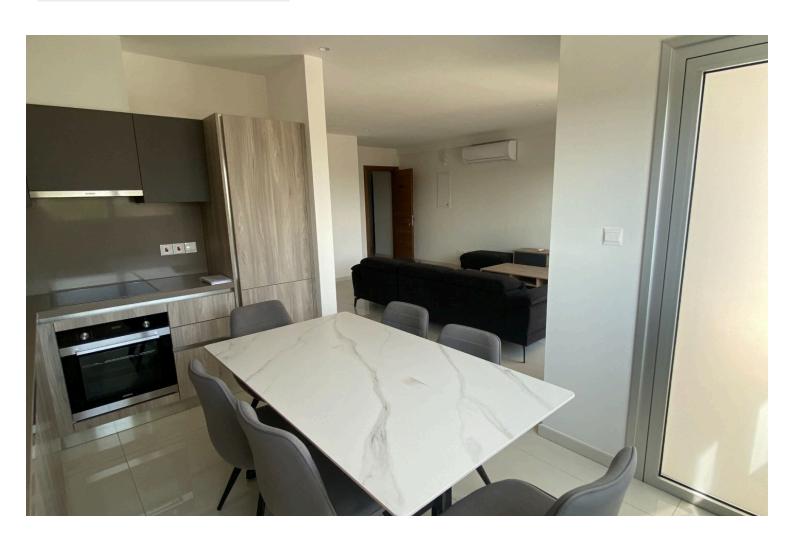

The duplex is designed over two floors, offering a comfortable layout. The ground floor is dedicated to two bedrooms, each equipped with its own ensuite bathroom. On the first floor, you will find a spacious open plan living and dining area that seamlessly flows into a fully fitted and equipped kitchen. Additionally, there is a convenient guest WC on this level.

With its contemporary and minimalist architecture, the building stands out. The design, construction, and finishing materials have been carefully selected to ensure quality and comfort in an urban Mediterranean setting. The interior spaces are bright and welcoming, complemented by superior finishing materials and double-glazed windows. The kitchen features ample cabinet space and modern appliances, while the bedrooms come with built-in wardrobes. The duplex is equipped with solar heating and split unit air-conditioning for your convenience. Furthermore, the property boasts comfortable verandas that offer partial views of the sea, providing an essential component of the Mediterranean lifestyle. Each unit includes a designated underground parking space, and the building also provides an additional ground floor parking spot for individuals with disabilities. Residents can enjoy a communal roof terrace on the third floor, perfect for socializing and enjoying the uninterrupted sea views, creating a serene escape for evenings under the stars.