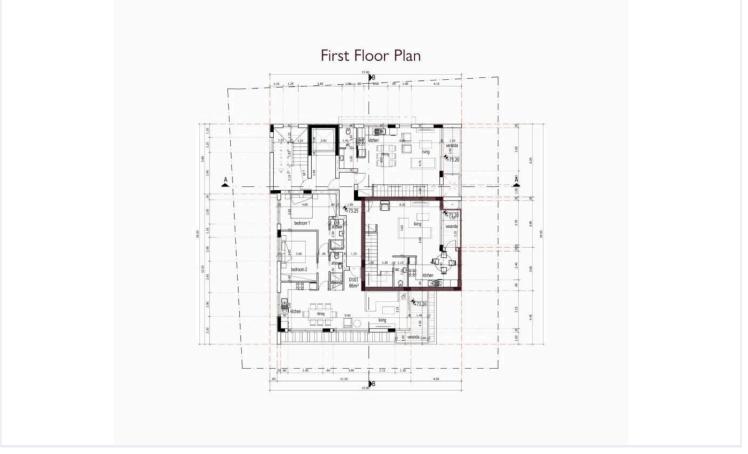

ws. The kitchen features ample cabinet space and modern appliances, while the bedrooms come with built-in wardrobes. The duplex is equipped with solar heating and split unit air-conditioning for your convenience. Furthermore, the property boasts comfortable verandas that offer partial views of the sea, providing an essential component of the Mediterranean lifestyle. Each unit includes a designated underground parking space, and the building also provides an additional ground floor parking spot for individuals with disabilities. Residents can enjoy a communal roof terrace on the third floor, perfect for socializing and enjoying the uninterrupted sea views, creating a serene escape for evenings under the stars.

Close by Destinations:

.Airport: 45 KM .Restaurants: 1 KM



## Floor plans







### **Additional information**

### **Facilities**

Aircondition, Split system

Solar water heater

Elevator

Parking, Underground

**Features** 

Bright

Easy access to main roads

Guest WC

Modern design

Quiet area

Spacious rooms

Double glazing

En suite bathroom

Internal stairs

Near amenities

Roof garden

Veranda

Easy access to highway

Ground floor bedroom

Kitchen appliances

Open plan

Sea view

### **Distances**

**Amenities** 



1 km

Airport



24 km

Sea



#### Contact us



#### **Office Properties**



(+357) 25871010



info@vivorealty.com.cy