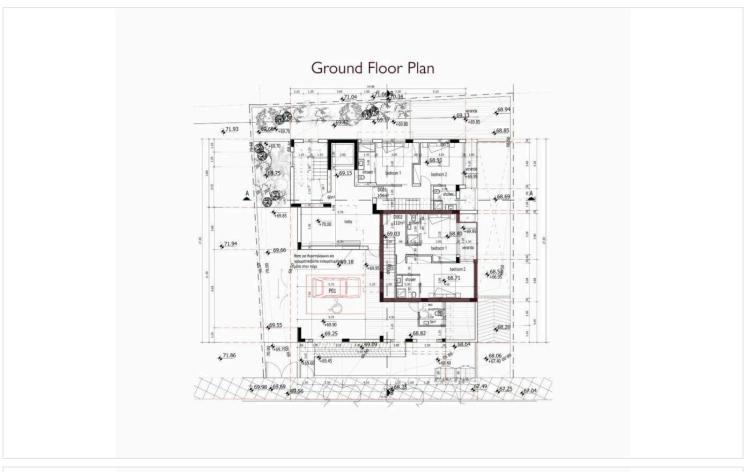

dows. The kitchen features ample cabinet space and modern appliances, while the bedrooms come with built-in wardrobes. The duplex is equipped with solar heating and split unit air-conditioning for your convenience. Furthermore, the property boasts comfortable verandas that offer partial views of the sea, providing an essential component of the Mediterranean lifestyle. Each unit includes a designated underground parking space, and the building also provides an additional ground floor parking spot for individuals with disabilities. Residents can enjoy a communal roof terrace on the third floor, perfect for socializing and enjoying the uninterrupted sea views, creating a serene escape for evenings under the stars.

Close by Destinations:

.Airport: 45 KM .Restaurants: 1 KM



## Floor plans







### **Additional information**

### **Facilities**

Aircondition, Split system

Solar water heater

Elevator

Parking, Underground

**Features** 

Bright

Easy access to main roads

Guest WC

Modern design

Quiet area

Spacious rooms

Double glazing

En suite bathroom

Internal stairs

Near amenities

Roof garden

Veranda

Easy access to highway

Ground floor bedroom

Kitchen appliances

Open plan

Sea view

### **Distances**

**Amenities** 



1 km

Airport



24 km

Sea



#### Contact us



#### **Office Properties**



(+357) 25871010



info@vivorealty.com.cy