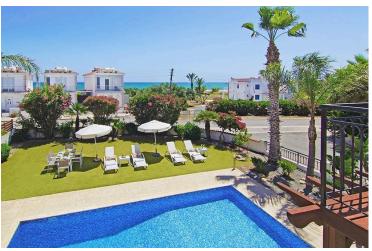

The property enjoy extensive garden and veranda areas, and a good-sized swimming pool. The external design features of this project is a mixture of both traditional and modern architecture which gives character and adds to the uniqueness of the development.

This spacious villa with a balcony and sea views features 3 bedrooms, a living room, a fully equipped kitchen and 2 bathrooms with a shower. For added privacy, the accommodation features a private entrance.

Guests can also relax in the garden.

WaterWorld Ayia Napa is 3.6 km away, while Cyherbia Botanical Park is 11 km away. The nearest airport is Larnaca International Airport, 45 km away.