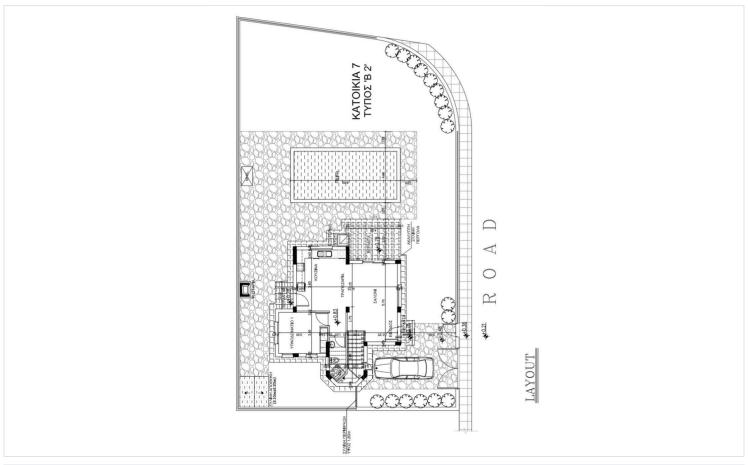

ing pool. The external design features of this project is a mixture of both traditional and modern architecture which gives character and adds to the uniqueness of the development.

This spacious villa with a balcony and sea views features 3 bedrooms, a living room, a fully equipped kitchen and 2 bathrooms with a shower. For added privacy, the accommodation features a private entrance.

Guests can also relax in the garden.

WaterWorld Ayia Napa is 3.6 km away, while Cyherbia Botanical Park is 11 km away. The nearest airport is Larnaca International Airport, 45 km away.

#### FACILITIES:

- PRIVATE PARKING
- PRIVATE POOL
- FULLY EQUIPPED (FURNITURE/APPLIANCES)
- FULLY LANDSCAPED
- READY TO MOVE IN
- EXCELLENT RENTAL MARKETABILITY
- STEPS AWAY TO THE BEACH

#### LOCATION:



## Floor plans







### **Additional information**

### **Facilities**

Aircondition, Split system

Landscaped garden

Outdoor shower

Pool, Private

Solar water heater

### **Features**

Barbeque Bright Corner

Double glazing Easy access to main roads Garden

Ground floor bedroom Internal stairs Kitchen appliances

Modern design Near amenities Quiet area

Rental potential Roller blinds Sea front

Sea view Shower Spacious rooms

Thermal insulation Veranda Walking distance to beach

### **Distances**

Airport



45 km

### **Contact us**



#### **Office Properties**