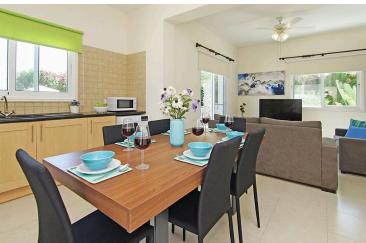

This spacious villa with a balcony and sea views features 3 bedrooms, a living room, a fully equipped kitchen and 2 bathrooms with a shower. For added privacy, the accommodation features a private entrance.