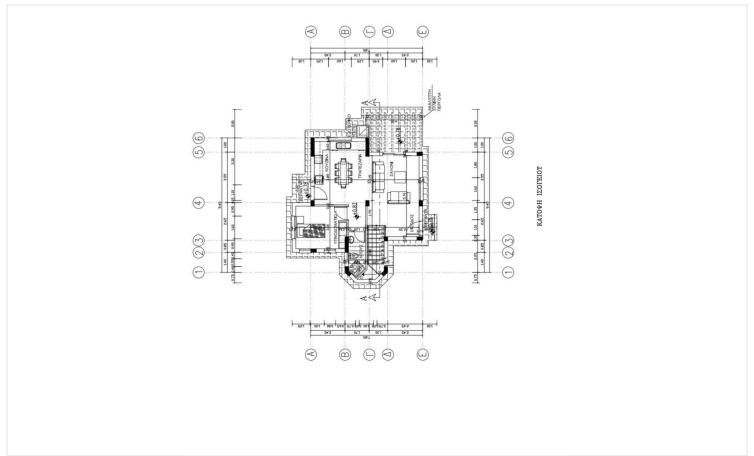

g pool. The external design features of this project is a mixture of both traditional and modern architecture which gives character and adds to the uniqueness of the development.

This spacious villa with a balcony and sea views features 3 bedrooms, a living room, a fully equipped kitchen and 2 bathrooms with a shower. For added privacy, the accommodation features a private entrance.

Guests can also relax in the garden.

WaterWorld Ayia Napa is 3.6 km away, while Cyherbia Botanical Park is 11 km away. The nearest airport is Larnaca International Airport, 45 km away.

#### FACILITIES:

- PRIVATE PARKING
- PRIVATE POOL
- FULLY EQUIPPED (FURNITURE/APPLIANCES)
- FULLY LANDSCAPED
- READY TO MOVE IN
- EXCELLENT RENTAL MARKETABILITY
- STEPS AWAY TO THE BEACH

#### LOCATION:



## Floor plans







### **Additional information**

### **Facilities**

Aircondition, Split system

Landscaped garden

Outdoor shower

Pool, Private

Solar water heater

### **Features**

Barbeque Bright Corner

Double glazing Easy access to main roads Garden

Ground floor bedroom Internal stairs Kitchen appliances

Modern design Near amenities Quiet area

Rental potential Roller blinds Sea front

Sea view Shower Spacious rooms

Thermal insulation Veranda Walking distance to beach

### **Distances**

Airport



45 km

### **Contact us**



#### **Office Properties**