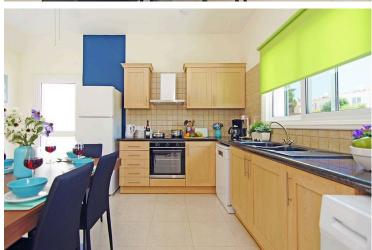

This spacious villa with a balcony and sea views features 3 bedrooms, a living room, a fully equipped kitchen and 2 bathrooms with a shower. For added privacy, the accommodation features a private entrance.