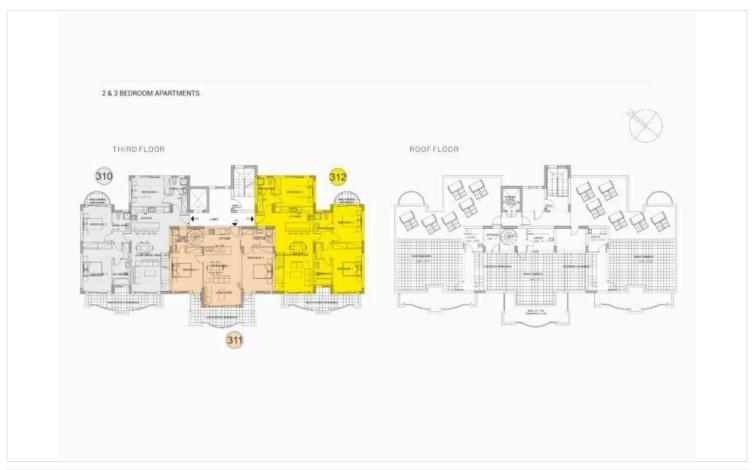

## **Specifications**

Bedrooms Covered

**=** 2

Type Apartment Furnished Unfurnished
Status Off plan Energy efficiency rating A

107.74 m<sup>2</sup>

TOTAL COVERED: 139.06 m2

INTERNAL COVERED AREA: 107.74 m2

Ground Floor: 85.58 Roof Garden: 22.16

COVERED VERANDAS / TERRACES: 20.66 m2

Covered Roof Garden Veranda: 20.66 OTHER COVERED AREAS: 10.66 m2

Common Areas: 10.66

UNCOVERED VERANDAS: 51.87 m2 Ground Floor Uncovered Verandas: 17.94 Roof Garden Uncovered Verandas: 33.93

Uncovered Parking: 12.00 m2

## Floor plans