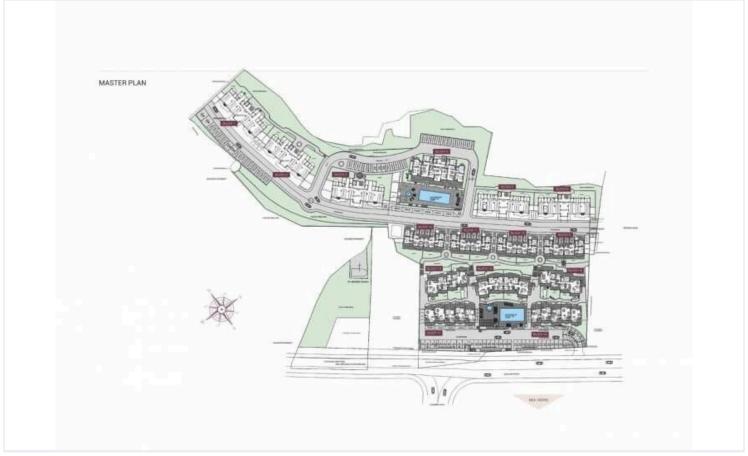

## **Description**

Luxury 2 bedroom penthouse apartment for sale in Paphos, Cyprus. The residents will enjoy superb facilities such as a children's paddling pool, a communal swimming pool, a private gym and landscaped gardens. The apartment is adjacent to a luscious green park with children's playground facilities and is also close to all major city amenities, such as the Paphos Tourist area and Harbor and to the Kings Avenue Mall.

### **Facilities**

Childrens playground Elevator Gated complex

Gym Parking, Uncovered Pool, Communal

**Features** 

Bright Double glazing Easy access to highway

Easy access to main roads Handicap accessible Heart of city center