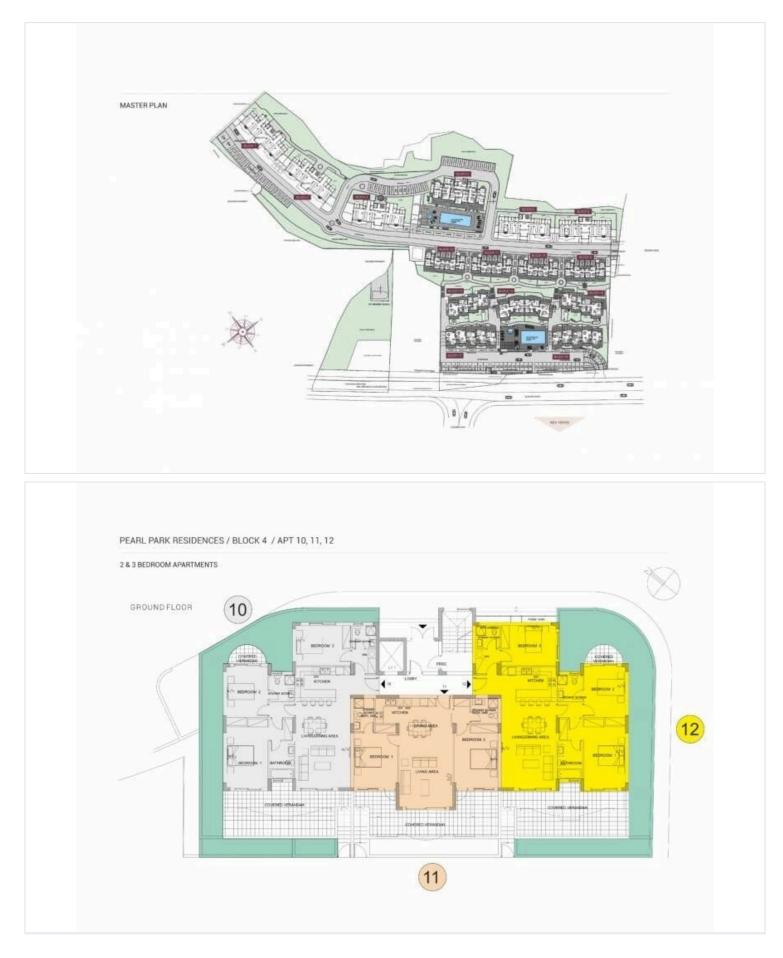

### **Floor plans**

Areas:

- . Yard: 52.22 m2
- . Total Covered: 150.68 m2
- . Internal Covered Area: 115.56 m2
- . Covered Verandas / Terraces: 18.43 m2
- . Other Covered Areas: 16.69 m2
- . Uncovered verandas: 18.08m<sup>2</sup> m2
- . Uncovered Parking: 12.00 m2