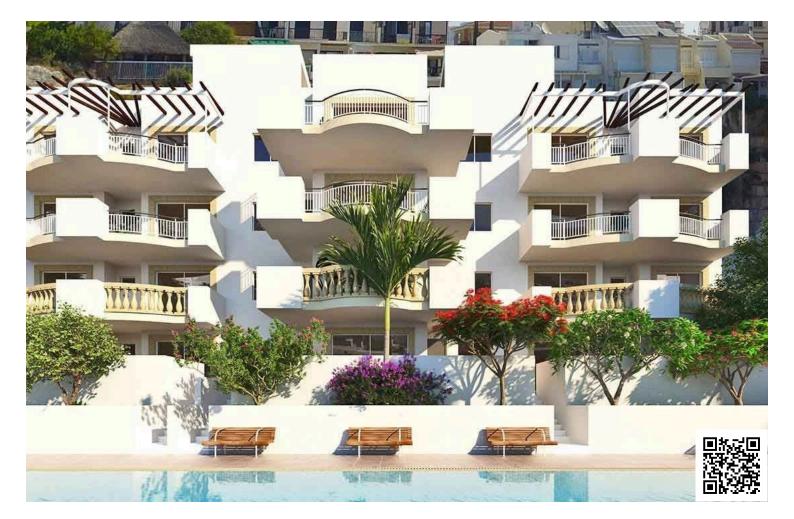

# LUXURY 3 BEDROOM APARTMENT IN SEASIDE / CITY CENTER OF PAPHOS!

Paphos-City Center, Paphos

€380,000 +vat

### Description

Luxury 3 bedroom ground floor apartment for sale in Paphos, Cyprus. The residents will enjoy superb facilities such as a children's paddling pool, a communal swimming pool, a private gym and landscaped gardens. The apartment is adjacent to a luscious green park with children's playground facilities and is also close to all major city amenities, such as the Paphos Tourist area and Harbor and to the Kings Avenue Mall.