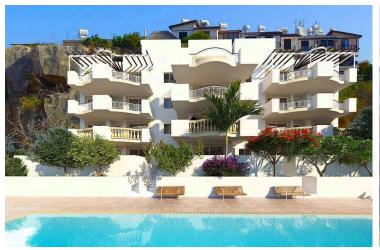

# LUXURY 3 BEDROOM APARTMENT IN SEASIDE / CITY CENTER OF PAPHOS!

Paphos-City Center, Paphos

€380,000 +vat

### Description

Luxury 3 bedroom ground floor apartment for sale in Paphos, Cyprus. The residents will enjoy superb facilities such as a children's paddling pool, a communal swimming pool, a private gym and landscaped gardens. The apartment is adjacent to a luscious green park with children's playground facilities and is also close to all major city amenities, such as the Paphos Tourist area and Harbor and to the Kings Avenue Mall.