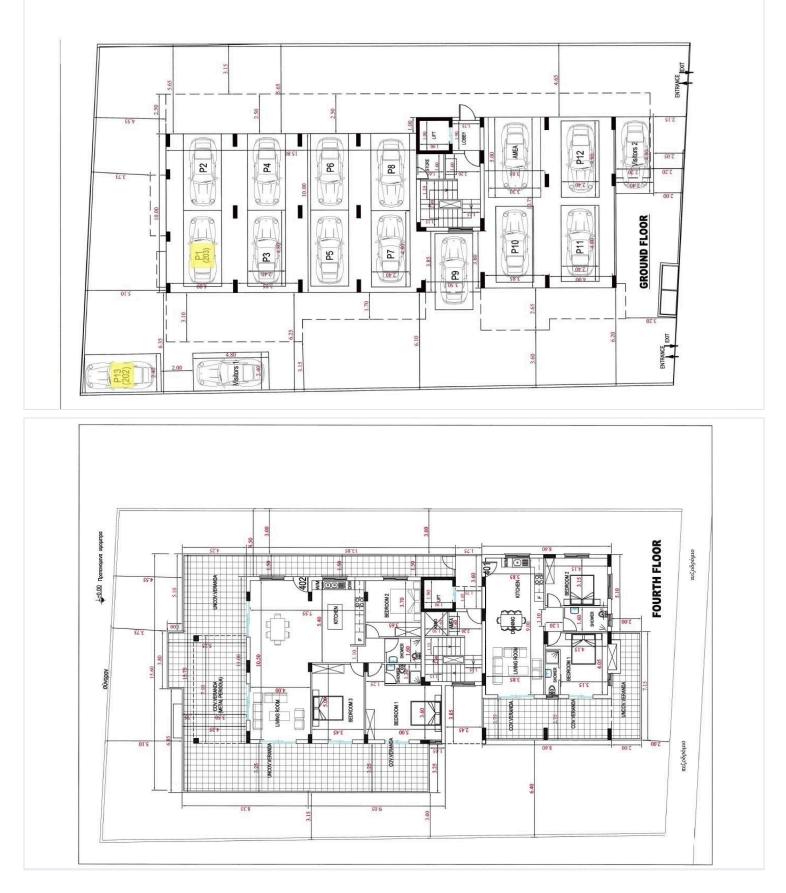

### **Floor plans**

### **Specifications**

| Bedrooms                   | Covered             |                                                 |                                   |
|----------------------------|---------------------|-------------------------------------------------|-----------------------------------|
| Type<br>Showers<br>Toilets | Apartment<br>2<br>2 | Status<br>Furnished<br>Energy efficiency rating | Under construction<br>Unfurnished |