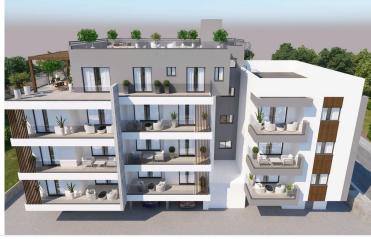

# THREE BEDROOM AMAZING PENTHOUSE WITH SPACIOUS ROOF TERRACE IN THE HEART OF PAPHOS CITY!

Paphos-City Center, Paphos

€495,000 +VAT

#### Description

Superior 3-bedroom penthouse under construction with a spacious roof terrace and breathtaking views in the heart of Paphos city!

Features:

- Exclusive and Lavish apartments with spacious bedrooms, living areas and large balconies!
- Unrivalled location within walking distance from the city center and all amenities!
- Close to local and international private schools!
- VRV for cooling and heating!
- Alarm System!
- External Thermal insulation!
- Water pressure system!
- Wall mounted toilets & walk in showers!
- Italian floors in all areas!
- Laminate floors in bedrooms!
- Equipped with the top-quality materials and finishes!
- Covered parking!
- Excellent investment opportunity! High ROI!
- Optional Underfloor heating