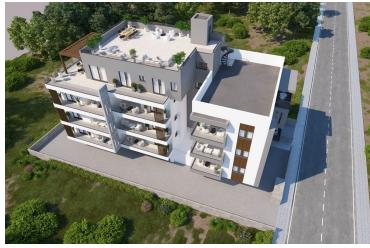

# THREE BEDROOM AMAZING PENTHOUSE WITH SPACIOUS ROOF TERRACE IN THE HEART OF PAPHOS CITY!

Paphos-City Center, Paphos

€495,000 +VAT

#### Description

Superior 3-bedroom penthouse under construction with a spacious roof terrace and breathtaking views in the heart of Paphos city!

Features:

- Exclusive and Lavish apartments with spacious bedrooms, living areas and large balconies!
- Unrivalled location within walking distance from the city center and all amenities!
- Close to local and international private schools!
- VRV for cooling and heating!
- Alarm System!
- External Thermal insulation!
- Water pressure system!
- Wall mounted toilets & walk in showers!
- Italian floors in all areas!
- Laminate floors in bedrooms!
- Equipped with the top-quality materials and finishes!
- Covered parking!
- Excellent investment opportunity! High ROI!
- Optional Underfloor heating