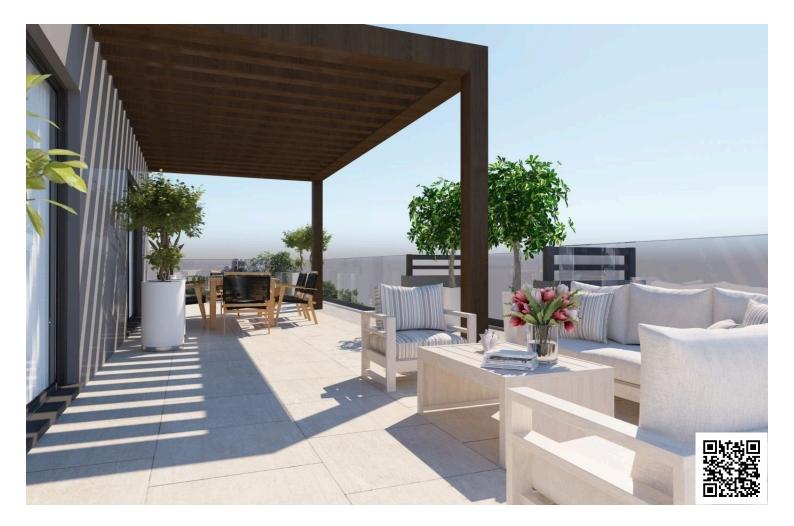

#### Description

Superior 3-bedroom penthouse under construction with a spacious roof terrace and breathtaking views in the heart of Paphos city!

Features:

- Exclusive and Lavish apartments with spacious bedrooms, living areas and large balconies!
- Unrivalled location within walking distance from the city center and all amenities!
- Close to local and international private schools!
- VRV for cooling and heating!
- Alarm System!
- External Thermal insulation!
- Water pressure system!
- Wall mounted toilets & walk in showers!
- Italian floors in all areas!
- Laminate floors in bedrooms!
- Equipped with the top-quality materials and finishes!
- Covered parking!
- Excellent investment opportunity! High ROI!
- Optional Underfloor heating

Location:

- Within Walking distance to the Old Town City center...!!!
- Within walking distance to everyday amenities!
- 4min drive to the Highway Paphos-Limassol!
- 8min drive to the beach!