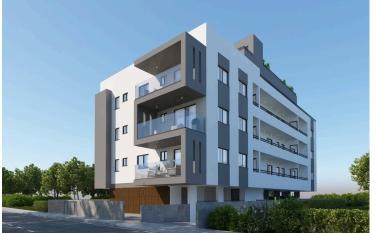

# THREE BEDROOM AMAZING PENTHOUSE WITH SPACIOUS ROOF TERRACE IN THE HEART OF PAPHOS CITY!

Paphos-City Center, Paphos

€495,000 +VAT

#### Description

Superior 3-bedroom penthouse under construction with a spacious roof terrace and breathtaking views in the heart of Paphos city!

Features:

- Exclusive and Lavish apartments with spacious bedrooms, living areas and large balconies!
- Unrivalled location within walking distance from the city center and all amenities!
- Close to local and international private schools!
- VRV for cooling and heating!
- Alarm System!
- External Thermal insulation!
- Water pressure system!
- Wall mounted toilets & walk in showers!
- Italian floors in all areas!
- Laminate floors in bedrooms!
- Equipped with the top-quality materials and finishes!
- Covered parking!
- Excellent investment opportunity! High ROI!
- Optional Underfloor heating