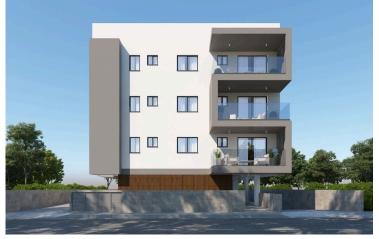

# THREE BEDROOM AMAZING PENTHOUSE WITH SPACIOUS ROOF TERRACE IN THE HEART OF PAPHOS CITY!

Paphos-City Center, Paphos

€495,000 +VAT

#### Description

Superior 3-bedroom penthouse under construction with a spacious roof terrace and breathtaking views in the heart of Paphos city!

Features:

- Exclusive and Lavish apartments with spacious bedrooms, living areas and large balconies!
- Unrivalled location within walking distance from the city center and all amenities!
- Close to local and international private schools!
- VRV for cooling and heating!
- Alarm System!
- External Thermal insulation!
- Water pressure system!
- Wall mounted toilets & walk in showers!
- Italian floors in all areas!
- Laminate floors in bedrooms!
- Equipped with the top-quality materials and finishes!
- Covered parking!
- Excellent investment opportunity! High ROI!
- Optional Underfloor heating