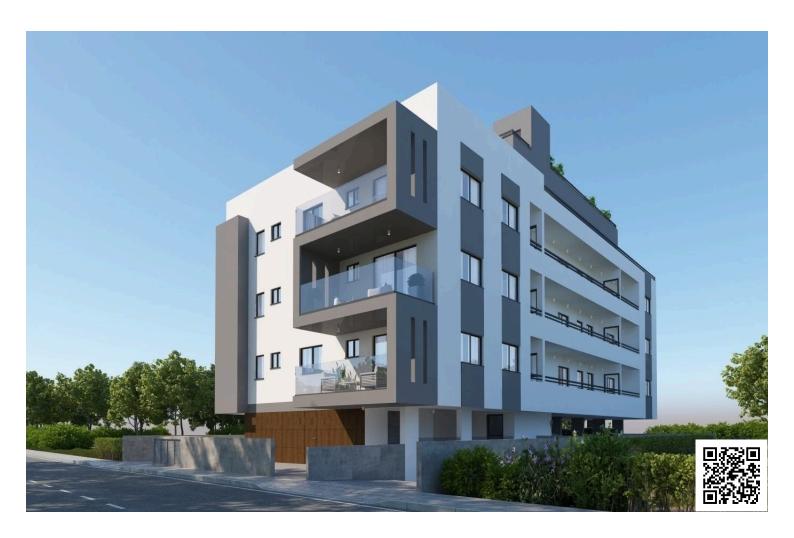

# THREE BEDROOM AMAZING MODERN APARTMENT ON THE 3RD FLOOR IN THE HEART OF PAPHOS CITY!

Paphos-City Center, Paphos

€350,000 +VAT

# **Description**

Three bedroom apartment in a complex under construction in the heart of Paphos city!

### Features:

- Exclusive and Lavish apartments with spacious bedrooms, living areas and large balconies!
- Unrivalled location within walking distance from the city center and all amenities!
- · Close to local and international private schools!
- VRV for cooling and heating!
- Alarm System!
- · External Thermal insulation!
- Water pressure system!
- · Wall mounted toilets & walk in showers!
- Italian floors in all areas!
- Laminate floors in bedrooms!
- Equipped with the top-quality materials and finishes!
- · Covered parking!
- Excellent investment opportunity! High ROI!
- Optional Underfloor heating