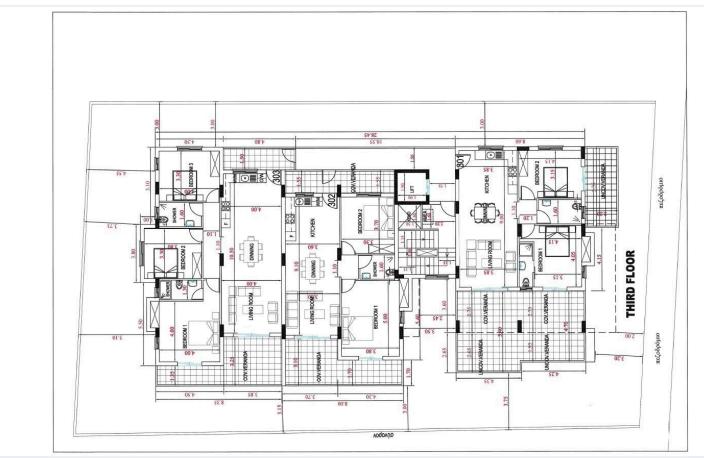

# Floor plans

# **Specifications**

| Bedrooms   | Covered               |
|------------|-----------------------|
| <b>=</b> 3 | [] 115 m <sup>2</sup> |

| Туре    | Apartment | Status                   | Under construction |
|---------|-----------|--------------------------|--------------------|
| Showers | 2         | Furnished                | Unfurnished        |
| Toilets | 2         | Energy efficiency rating | <i>≉</i> A         |

# **Description**

Three bedroom apartment in a complex under construction in the heart of Paphos city!