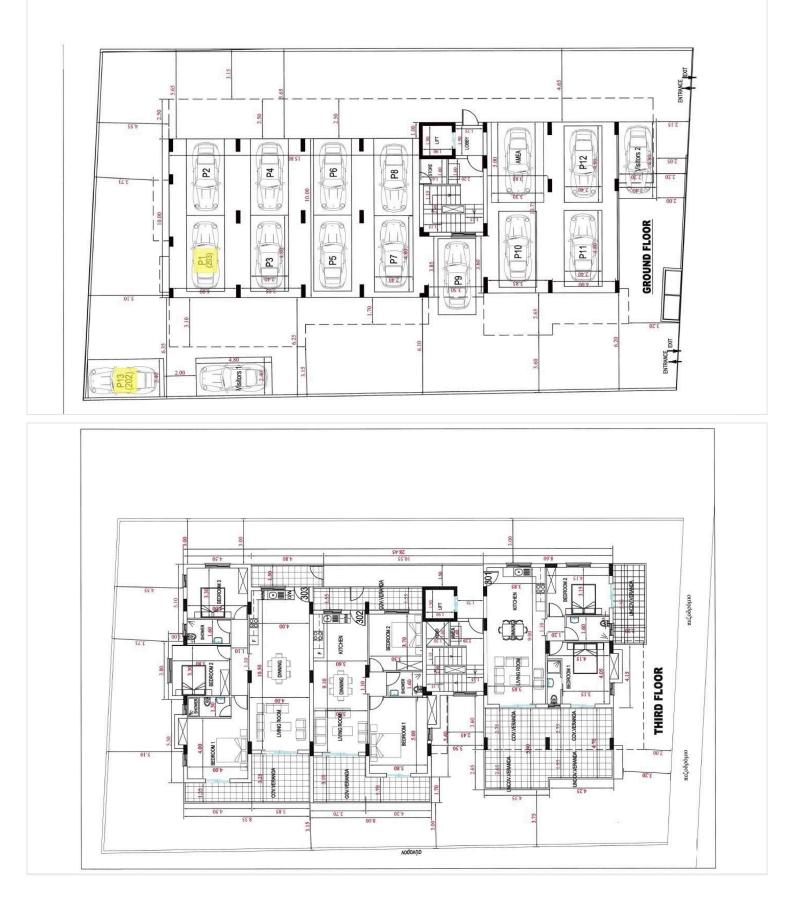

s bedrooms, living areas and large balconies!
- Unrivalled location within walking distance from the city center and all amenities!
- Close to local and international private schools!
- VRV for cooling and heating!
- Alarm System!
- External Thermal insulation!
- Water pressure system!
- Wall mounted toilets & walk in showers!
- Italian floors in all areas!
- Laminate floors in bedrooms!
- Equipped with the top-quality materials and finishes!
- Covered parking!
- Excellent investment opportunity! High ROI!
- Optional Underfloor heating

Location:

- Within Walking distance to the Old Town City center...!!!
- Within walking distance to everyday amenities!
- 4min drive to the Highway Paphos-Limassol!
- 8min drive to the beach!
- 6min drive to the Kings avenue Mall!





### **Floor plans**







## **Additional information**

### Facilities

| Aircondition, Split system | Elevator               | Heating, Split system            |
|----------------------------|------------------------|----------------------------------|
| Parking, Covered           |                        |                                  |
|                            |                        |                                  |
| Features                   |                        |                                  |
| Alarm system               | Bright                 | Combined kitchen and dining area |
| Double glazing             | Easy access to highway | Easy access to main roads        |
| Heart of city center       | Investment opportunity | Laminate flooring                |
| Modern design