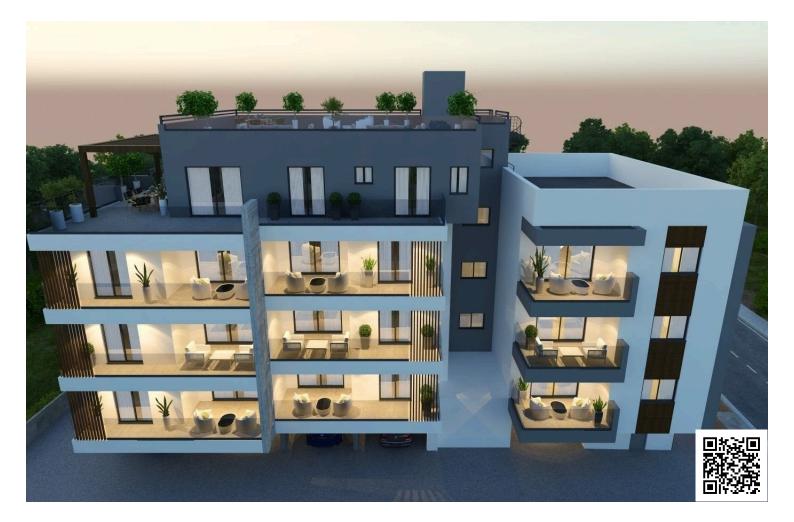

# TWO BEDROOM AMAZING MODERN APARTMENT ON THE 3RD FLOOR IN THE HEART OF PAPHOS CITY!

Paphos-City Center, Paphos

€295,000 +VAT

#### Description

Two bedroom apartment in a complex under construction in the heart of Paphos city!

Features:

- Exclusive and Lavish apartments with spacious bedrooms, living areas and large balconies!
- Unrivalled location within walking distance from the city center and all amenities!
- Close to local and international private schools!
- VRV for cooling and heating!
- Alarm System!
- External Thermal insulation!
- Water pressure system!
- Wall mounted toilets & walk in showers!
- Italian floors in all areas!
- Laminate floors in bedrooms!
- Equipped with the top-quality materials and finishes!
- Covered parking!
- Excellent investment opportunity! High ROI!
- Optional Underfloor heating

Location:

- Within Walking distance to the Old Town City center...!!!
- Within walking distance to everyday amenities!
- 4min drive to the Highway Paphos-Limassol!
- 8min drive to the beach!
- 6min drive to the Kings avenue Mall!