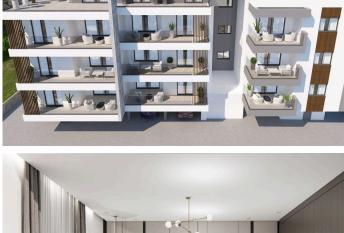

#### Description

Two bedroom apartment in a complex under construction in the heart of Paphos city!

Features:

- Exclusive and Lavish apartments with spacious bedrooms, living areas and large balconies!
- Unrivalled location within walking distance from the city center and all amenities!
- Close to local and international private schools!
- VRV for cooling and heating!
- Alarm System!
- External Thermal insulation!
- Water pressure system!
- Wall mounted toilets & walk in showers!
- Italian floors in all areas!
- Laminate floors in bedrooms!
- Equipped with the top-quality materials and finishes!
- Covered parking!
- Excellent investment opportunity! High ROI!
- Optional Underfloor heating