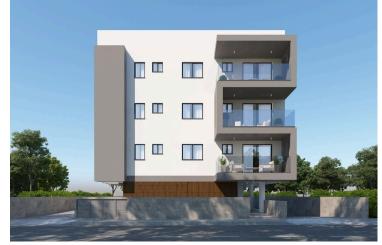

# TWO BEDROOM AMAZING MODERN APARTMENT ON THE 3RD FLOOR IN THE HEART OF PAPHOS CITY!

Paphos-City Center, Paphos

€295,000 +VAT

#### Description

Two bedroom apartment in a complex under construction in the heart of Paphos city!

Features:

- Exclusive and Lavish apartments with spacious bedrooms, living areas and large balconies!
- Unrivalled location within walking distance from the city center and all amenities!
- Close to local and international private schools!
- VRV for cooling and heating!
- Alarm System!
- External Thermal insulation!
- Water pressure system!
- Wall mounted toilets & walk in showers!
- Italian floors in all areas!
- Laminate floors in bedrooms!
- Equipped with the top-quality materials and finishes!
- Covered parking!
- Excellent investment opportunity! High ROI!
- Optional Underfloor heating

Location:

- Within Walking distance to the Old Town City center...!!!
- Within walking distance to everyday amenities!
- 4min drive to the Highway Paphos-Limassol!
- 8min drive to the beach!
- 6min drive to the Kings avenue Mall!