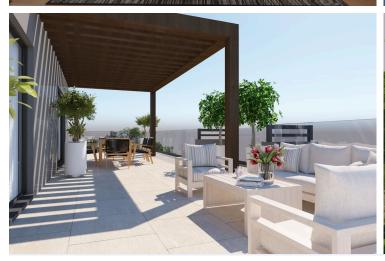

### Description

Three bedroom apartment in a complex under construction in the heart of Paphos city!

Features:

- Exclusive and Lavish apartments with spacious bedrooms, living areas and large balconies!
- Unrivalled location within walking distance from the city center and all amenities!
- Close to local and international private schools!
- VRV for cooling and heating!
- Alarm System!
- External Thermal insulation!
- Water pressure system!
- Wall mounted toilets & walk in showers!
- Italian floors in all areas!
- Laminate floors in bedrooms!
- Equipped with the top-quality materials and finishes!
- Covered parking!
- Excellent investment opportunity! High ROI!
- Optional Underfloor heating