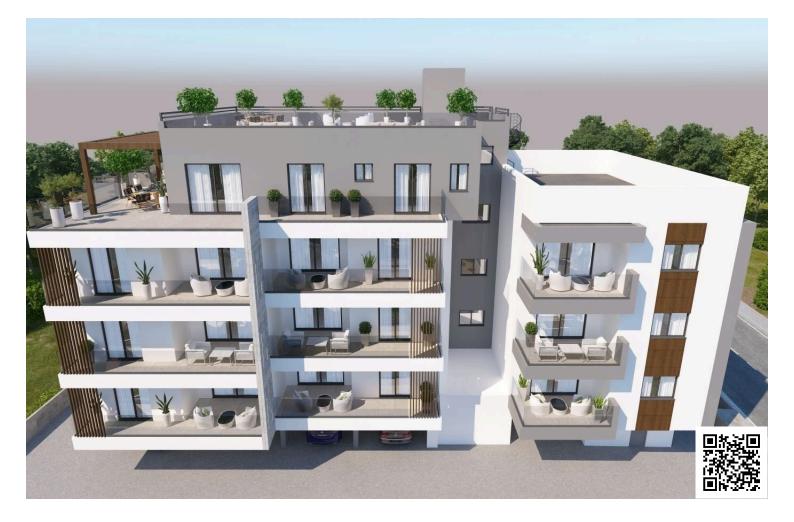

### Description

Three bedroom apartment in a complex under construction in the heart of Paphos city!

Features:

- Exclusive and Lavish apartments with spacious bedrooms, living areas and large balconies!
- Unrivalled location within walking distance from the city center and all amenities!
- Close to local and international private schools!
- VRV for cooling and heating!
- Alarm System!
- External Thermal insulation!
- Water pressure system!
- Wall mounted toilets & walk in showers!
- Italian floors in all areas!
- Laminate floors in bedrooms!
- Equipped with the top-quality materials and finishes!
- Covered parking!
- Excellent investment opportunity! High ROI!
- Optional Underfloor heating

Location:

- Within Walking distance to the Old Town City center...!!!
- Within walking distance to everyday amenities!
- 4min drive to the Highway Paphos-Limassol!
- 8min drive to the beach!
- 6min drive to the Kings avenue Mall!