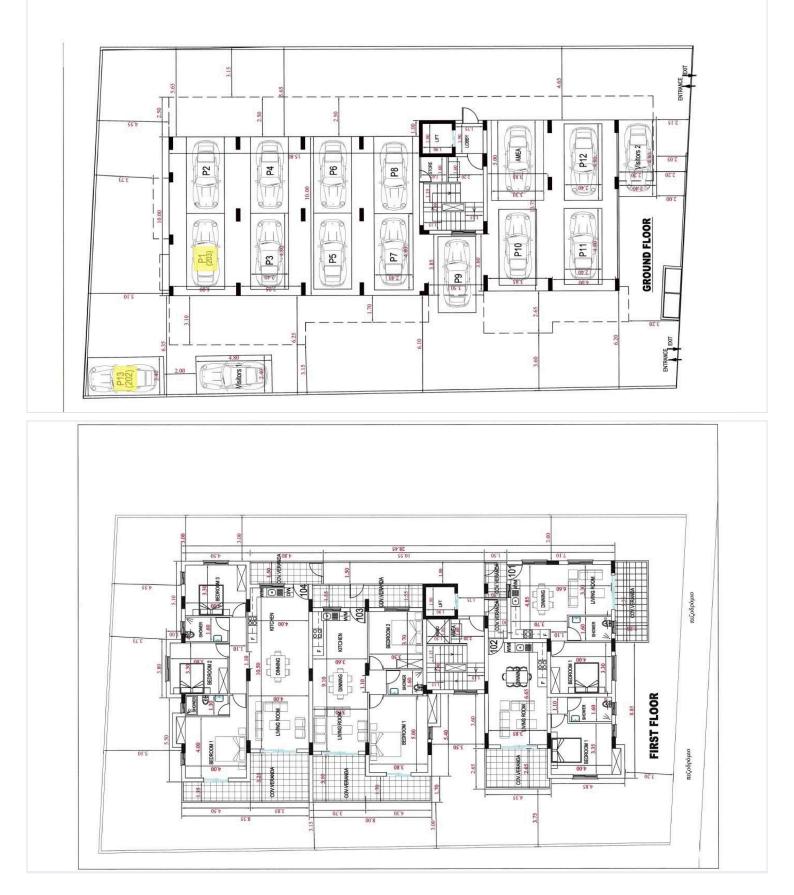

s bedrooms, living areas and large balconies!
- Unrivalled location within walking distance from the city center and all amenities!
- Close to local and international private schools!
- VRV for cooling and heating!
- Alarm System!
- External Thermal insulation!
- Water pressure system!
- Wall mounted toilets & walk in showers!
- Italian floors in all areas!
- Laminate floors in bedrooms!
- Equipped with the top-quality materials and finishes!
- Covered parking!
- Excellent investment opportunity! High ROI!
- Optional Underfloor heating

Location:

- Within Walking distance to the Old Town City center...!!!
- Within walking distance to everyday amenities!
- 4min drive to the Highway Paphos-Limassol!
- 8min drive to the beach!
- 6min drive to the Kings avenue Mall!





### **Floor plans**







## **Additional information**

### Facilities

| Aircondition, Split system | Elevator               | Heating, Split system            |
|----------------------------|------------------------|----------------------------------|
| Parking, Covered           |                        |                                  |
|                            |                        |                                  |
| Features                   |                        |                                  |
| Alarm system               | Bright                 | Combined kitchen and dining area |
| Double glazing             | Easy access to highway | Easy access to main roads        |
| Heart of city center       | Investment opportunity | Laminate flooring                |
| Modern design