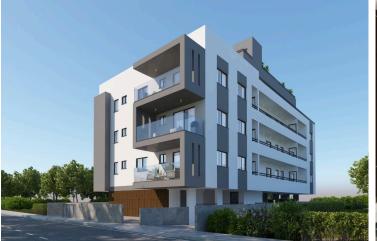

### Description

Three bedroom apartment in a complex under construction in the heart of Paphos city!

Features:

- Exclusive and Lavish apartments with spacious bedrooms, living areas and large balconies!
- Unrivalled location within walking distance from the city center and all amenities!
- Close to local and international private schools!
- VRV for cooling and heating!
- Alarm System!
- External Thermal insulation!
- Water pressure system!
- Wall mounted toilets & walk in showers!
- Italian floors in all areas!
- Laminate floors in bedrooms!
- Equipped with the top-quality materials and finishes!
- Covered parking!
- Excellent investment opportunity! High ROI!
- Optional Underfloor heating

Location:

- Within Walking distance to the Old Town City center...!!!
- Within walking distance to everyday amenities!
- 4min drive to the Highway Paphos-Limassol!
- 8min drive to the beach!
- 6min drive to the Kings avenue Mall!