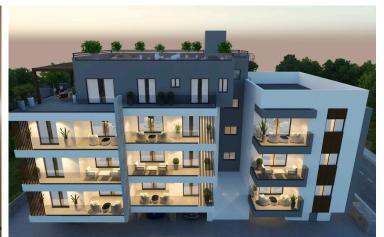

### Description

Three bedroom apartment in a complex under construction in the heart of Paphos city!

Features:

- Exclusive and Lavish apartments with spacious bedrooms, living areas and large balconies!
- Unrivalled location within walking distance from the city center and all amenities!
- Close to local and international private schools!
- VRV for cooling and heating!
- Alarm System!
- External Thermal insulation!
- Water pressure system!
- Wall mounted toilets & walk in showers!
- Italian floors in all areas!
- Laminate floors in bedrooms!
- Equipped with the top-quality materials and finishes!
- Covered parking!
- Excellent investment opportunity! High ROI!
- Optional Underfloor heating