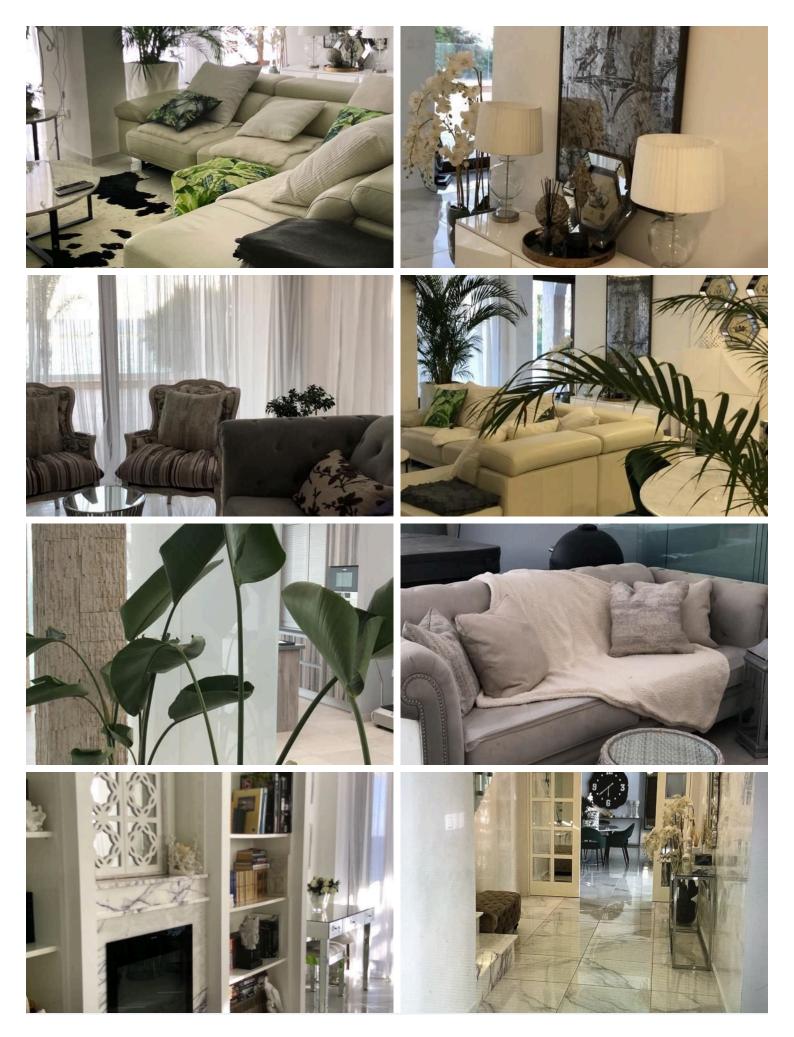

#### Description:

- . Indoor area: 4 bedrooms, 3 showers, 1 bathroom, library, laundry room, space full living room, dining area, modern kitchen, Miele electrical appliances, VRV system and a/c units, home cinema, TV with cannels, high speed an internet, 2 fireplaces.
- . Outdoor area:

### **Features**

Easy access to highway

Indoor fireplace

Laundry room

Near bus route

Sea front

TV

Easy access to main roads Home cinema

Internet Jacuzzi

Library Near amenities

Next to green area Panoramic view

Sea view Shower

Veranda Walking distance to beach